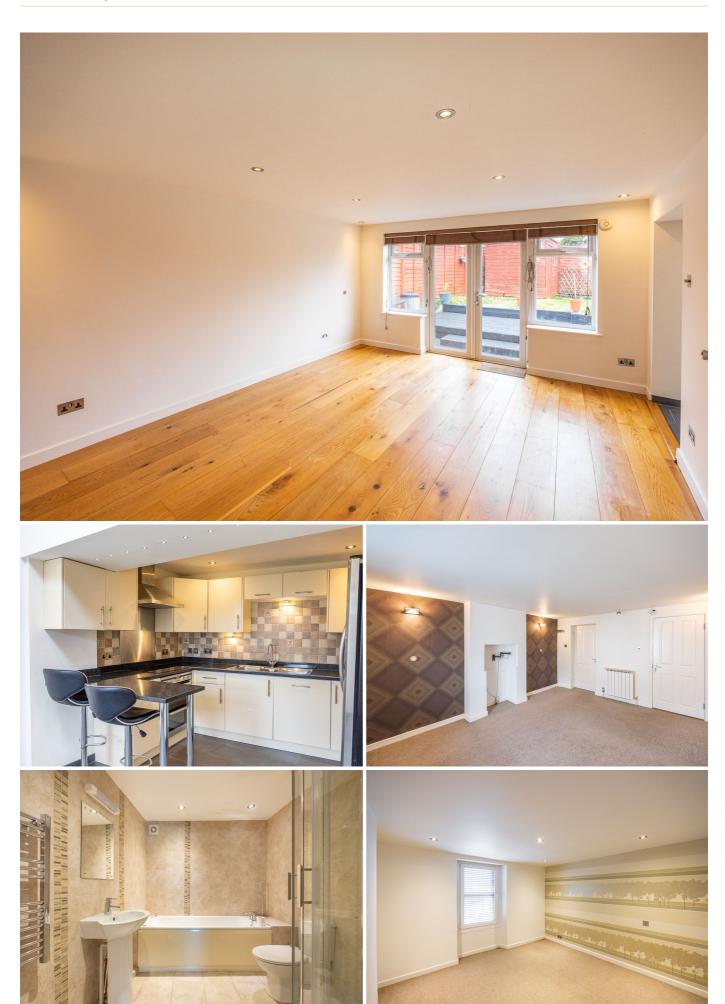

## POA LOCAL MARKET, ST. PETER PORT

This superb, ground floor apartment is situated on the outer edge of St Peter Port, yet still within easy commute distance to shops, amenities and the Princess Elizabeth Hospital. The property is one of two units, and has the added benefit of two parking spaces. The accommodation comprises a communal entrance, hallway with storage cupboards, double bedroom with en-suite bathroom, shower room, a further double bedroom, fully fitted, kitchen/dining room and a generous sitting room with doors out to a private, lawned garden complete with a decked seating area and storage shed. Renovated and extended in past years, as well as benefiting from a high level of soundproofing, the apartment offers easy, lateral living in a convenient location. Internal viewing highly recommended.

#### **APPLIANCES**

AEG double oven

Hotpoint hob and extractor unit

Indesit dishwasher

Hotpoint washing machine