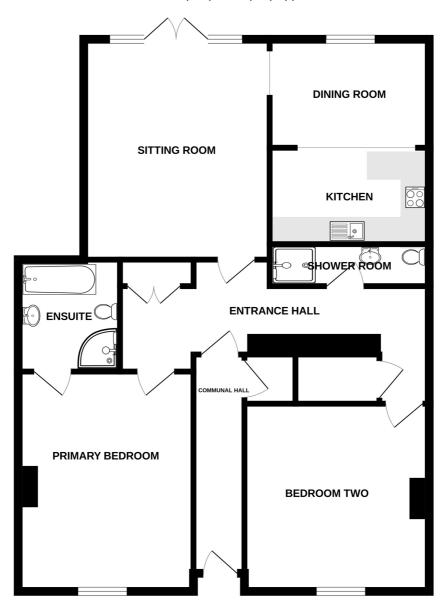

GROUND FLOOR 953 sq.ft. (88.5 sq.m.) approx.

#### **GROUND FLOOR**

#### **COMMUNAL ENTRANCE**