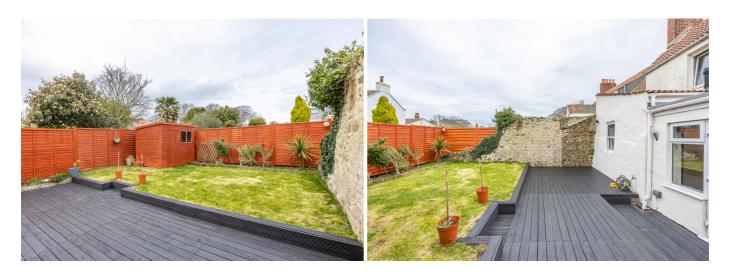

## POA LOCAL MARKET, ST. PETER PORT

This superb, ground floor apartment is situated on the outer edge of St Peter Port, yet still within easy commute distance to shops, amenities and the Princess Elizabeth Hospital. The property is one of two units, and has the added benefit of two parking spaces. The accommodation comprises a communal entrance, hallway with storage cupboards, double bedroom with en-suite bathroom, shower room, a further double bedroom, fully fitted, kitchen/dining room and a generous sitting room with doors out to a private, lawned garden complete with a decked seating area and storage shed. Renovated and extended in past years, as well as benefiting from a high level of soundproofing, the apartment offers easy, lateral living in a convenient location. Internal viewing highly recommended.

#### **KEY FACTS**

Ground floor apartment

Convenient location near to the Hospital

Good order throughout

Renovated in past years with a high level of sound-proofing

Parking for two vehicles

Private, enclosed rear garden with shed