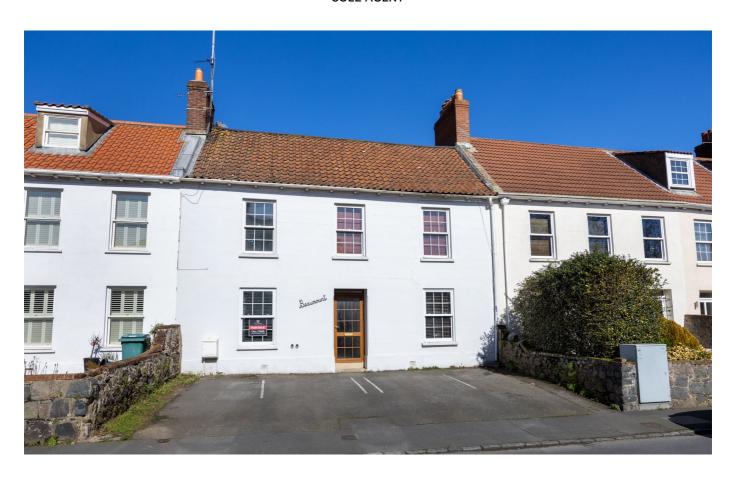

# **FLAT 1, BEAUMONT**

**SOLE AGENT** 

**2**BEDROOMS

**2**BATHROOMS

953

4.4%

## POA LOCAL MARKET, ST. PETER PORT

This superb, ground floor apartment is situated on the outer edge of St Peter Port, yet still within easy commute distance to shops, amenities and the Princess Elizabeth Hospital. The property is one of two units, and has the added benefit of two parking spaces. The accommodation comprises a communal entrance, hallway with storage cupboards, double bedroom with en-suite bathroom, shower room, a further double bedroom, fully fitted, kitchen/dining room and a generous sitting room with doors out to a private, lawned garden complete with a decked seating area and storage shed. Renovated and extended in past years, as well as benefiting from a high level of soundproofing, the apartment offers easy, lateral living in a convenient location. Internal viewing highly recommended.