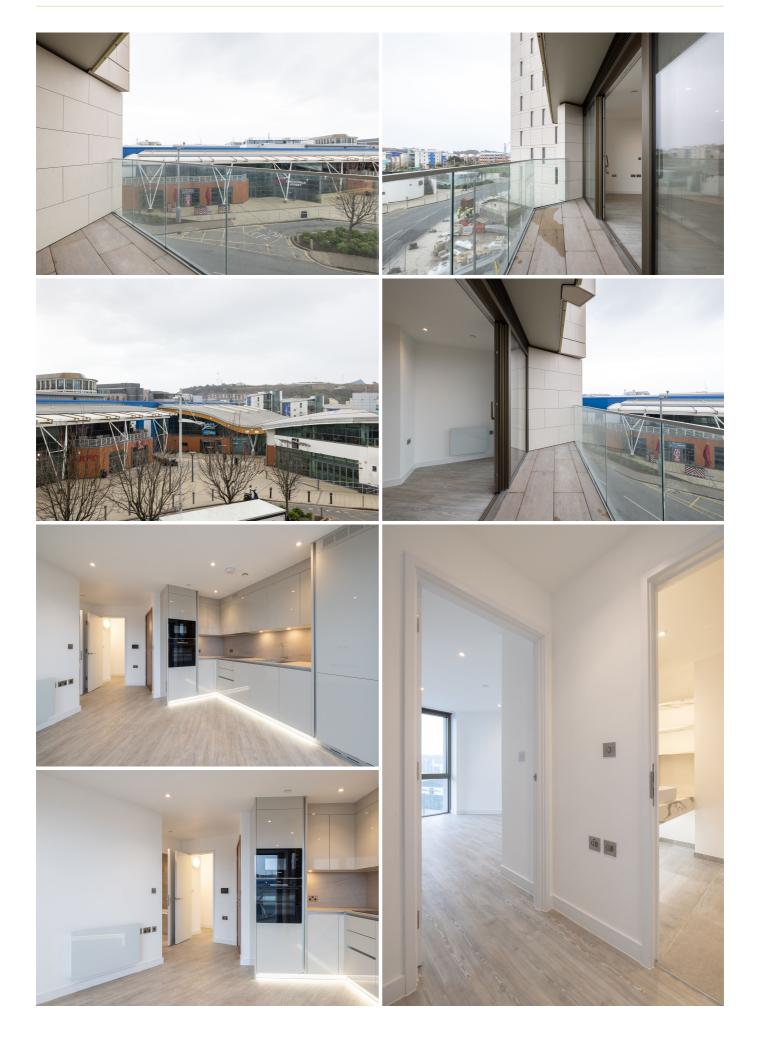

# £1,500 ST. HELIER

BATHROOM

ENTITLED/LICENSED. Livingroom is delighted to introduce this second-floor, one-bedroom apartment. The accommodation provides an open plan fully equipped kitchen/dining/sitting room with floor-to-ceiling windows with access to a private balcony, house bathroom, and double bedroom with built-in wardrobes and utility cupboard. Available May. Regret not suitable for pets.

| Kitchen/sitting/dining room | 16′3 x 33′5 |
|-----------------------------|-------------|
| Bedroom                     | 14'2 x 10'  |
| Bathroom                    | 8′ x 6′5    |
| Balcony                     | 17' x 4'9   |

#### **KEY FACTS**

Popular Horizon apartment

Second floor with lift access

Floor to ceiling windows in kitchen/sitting room.

Fully equipped kitchen with branded appliances

On site caretaker

Private balcony

Available May