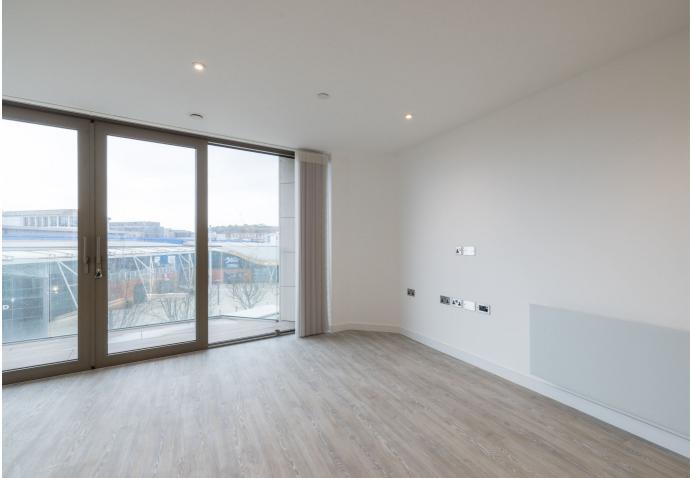

# £1,500 ST. HELIER

BATHROOM

ENTITLED/LICENSED. Livingroom is delighted to introduce this second-floor, one-bedroom apartment. The accommodation provides an open plan fully equipped kitchen/dining/sitting room with floor-to-ceiling windows with access to a private balcony, house bathroom, and double bedroom with built-in wardrobes and utility cupboard. Available May. Regret not suitable for pets.

#### **KEY FACTS**

Popular Horizon apartment

Second floor with lift access

Floor to ceiling windows in kitchen/sitting room.

Fully equipped kitchen with branded appliances

On site caretaker

Private balcony

Available May