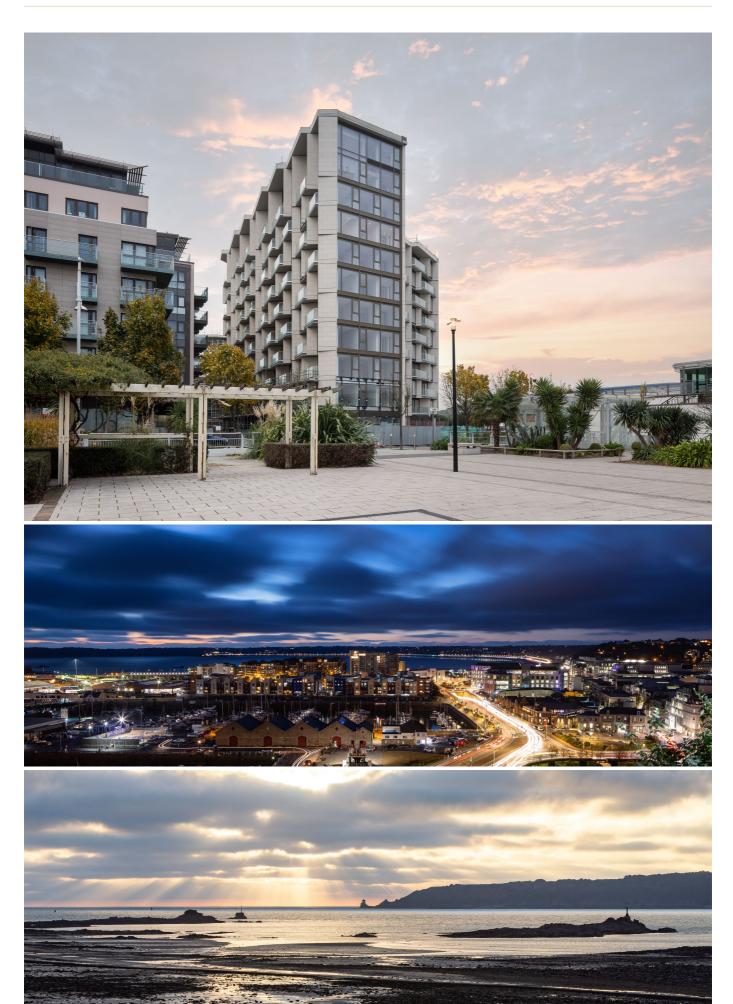

# **E203 HORIZON**

SOLE AGENT

BEDROOM

**513** 

#### **KEY FACTS**

Popular Horizon apartment

Second floor with lift access

Floor to ceiling windows in kitchen/sitting room.

Fully equipped kitchen with branded appliances

On site caretaker

Private balcony

Available May