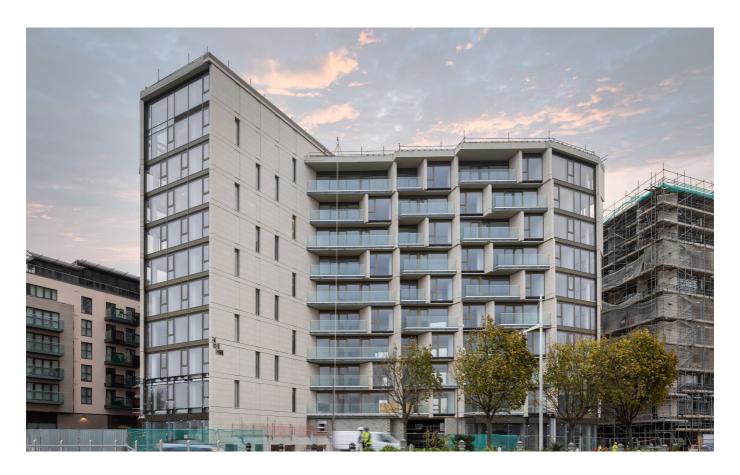

#### **KEY FACTS**

Popular Horizon apartment

Second floor with lift access

Floor to ceiling windows in kitchen/sitting room.

Fully equipped kitchen with branded appliances

On site caretaker

Private balcony

Available May