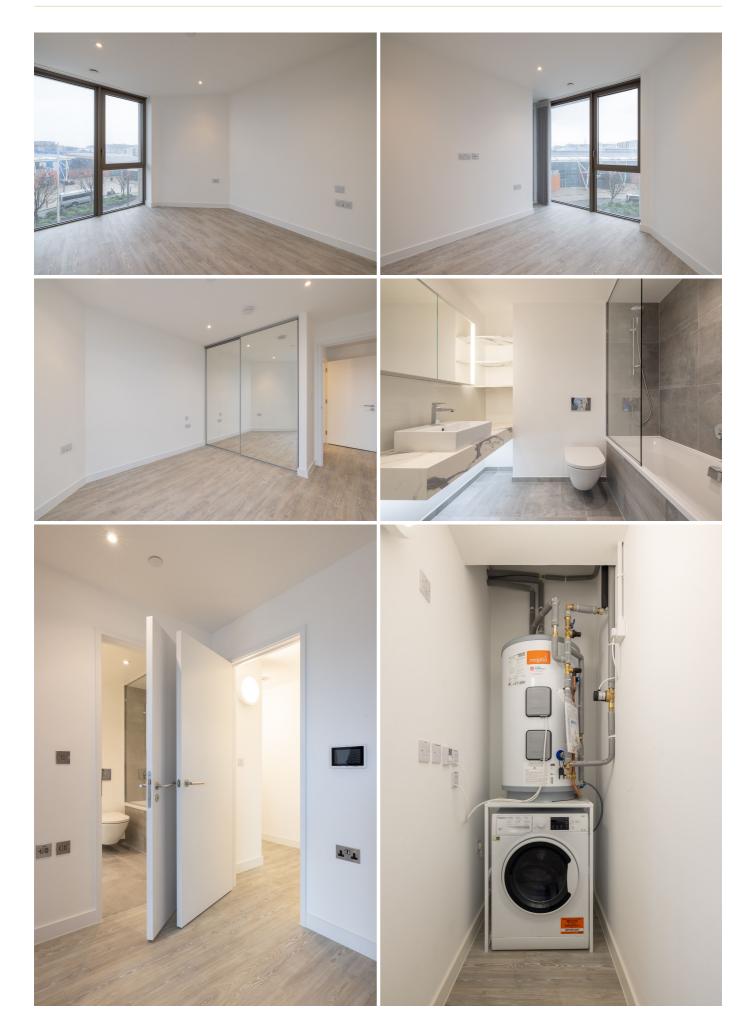

# £1,500 ST. HELIER

BATHROOM

ENTITLED/LICENSED. Livingroom is delighted to introduce this second-floor, one-bedroom apartment. The accommodation provides an open plan fully equipped kitchen/dining/sitting room with floor-to-ceiling windows with access to a private balcony, house bathroom, and double bedroom with built-in wardrobes and utility cupboard. Available May. Regret not suitable for pets.

| Kitchen/sitting/dining room | 16′3 x 33′5 |
|-----------------------------|-------------|
| Bedroom                     | 14'2 x 10'  |
| Bathroom                    | 8′ x 6′5    |
| Balcony                     | 17' x 4'9   |

#### **APPLIANCES**

Bosch oven

Bosch hob and extractor

Bosch fridge/freezer

Bosch microwave

Hotpoint washer/dryer