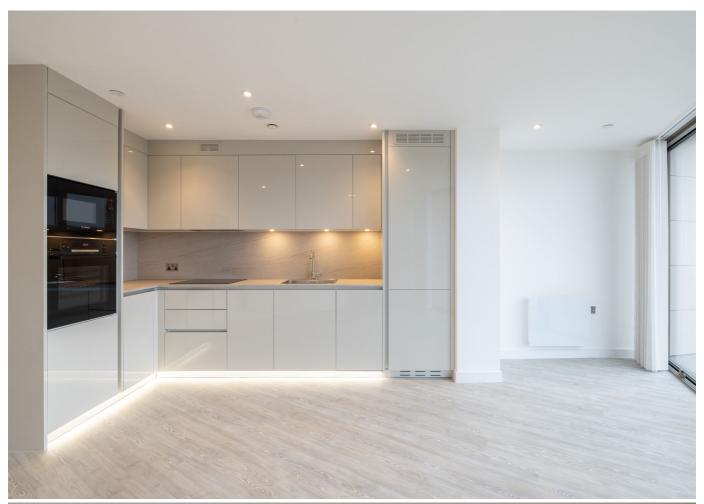

# £1,500 ST. HELIER

BATHROOM

ENTITLED/LICENSED. Livingroom is delighted to introduce this second-floor, one-bedroom apartment. The accommodation provides an open plan fully equipped kitchen/dining/sitting room with floor-to-ceiling windows with access to a private balcony, house bathroom, and double bedroom with built-in wardrobes and utility cupboard. Available May. Regret not suitable for pets.

#### **KEY FACTS**

Popular Horizon apartment

Second floor with lift access

Floor to ceiling windows in kitchen/sitting room.

Fully equipped kitchen with branded appliances

On site caretaker

Private balcony

Available May

#### **APPLIANCES**

Bosch oven

Bosch hob and extractor

Bosch fridge/freezer

Bosch microwave

Hotpoint washer/dryer