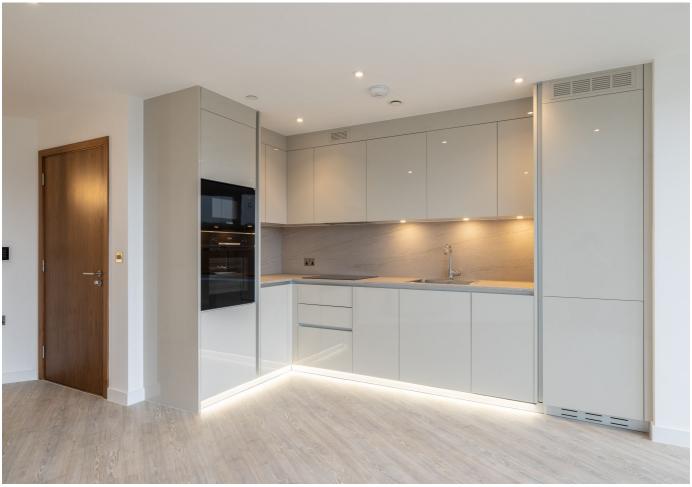

# £1,500 ST. HELIER

BATHROOM

ENTITLED/LICENSED. Livingroom is delighted to introduce this second-floor, one-bedroom apartment. The accommodation provides an open plan fully equipped kitchen/dining/sitting room with floor-to-ceiling windows with access to a private balcony, house bathroom, and double bedroom with built-in wardrobes and utility cupboard. Available May. Regret not suitable for pets.

#### **KEY FACTS**

Popular Horizon apartment

Second floor with lift access

Floor to ceiling windows in kitchen/sitting room.

Fully equipped kitchen with branded appliances

On site caretaker

Private balcony

Available May

#### **APPLIANCES**

Bosch oven

Bosch hob and extractor

Bosch fridge/freezer

Bosch microwave

Hotpoint washer/dryer