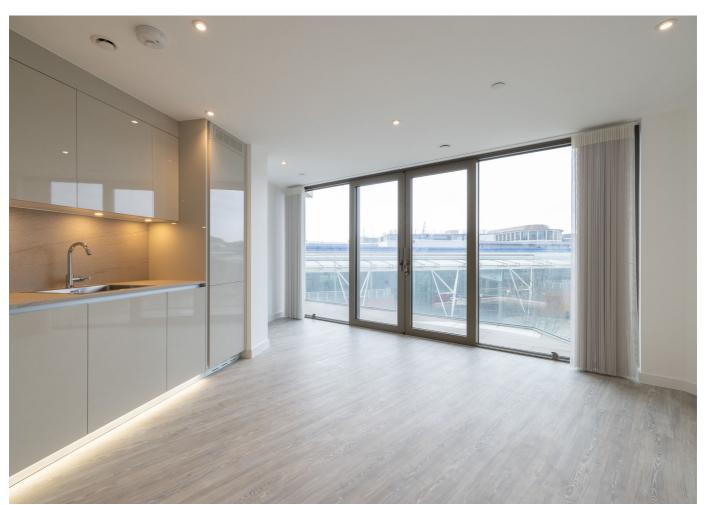

# £1,500 ST. HELIER

BATHROOM

ENTITLED/LICENSED. Livingroom is delighted to introduce this second-floor, one-bedroom apartment. The accommodation provides an open plan fully equipped kitchen/dining/sitting room with floor-to-ceiling windows with access to a private balcony, house bathroom, and double bedroom with built-in wardrobes and utility cupboard. Available May. Regret not suitable for pets.

| Kitchen/sitting/dining room | 16′3 x 33′5 |
|-----------------------------|-------------|
| Bedroom                     | 14'2 x 10'  |
| Bathroom                    | 8′ x 6′5    |
| Balcony                     | 17' x 4'9   |

#### **KEY FACTS**

Popular Horizon apartment

Second floor with lift access

Floor to ceiling windows in kitchen/sitting room.

Fully equipped kitchen with branded appliances

On site caretaker

Private balcony

Available May