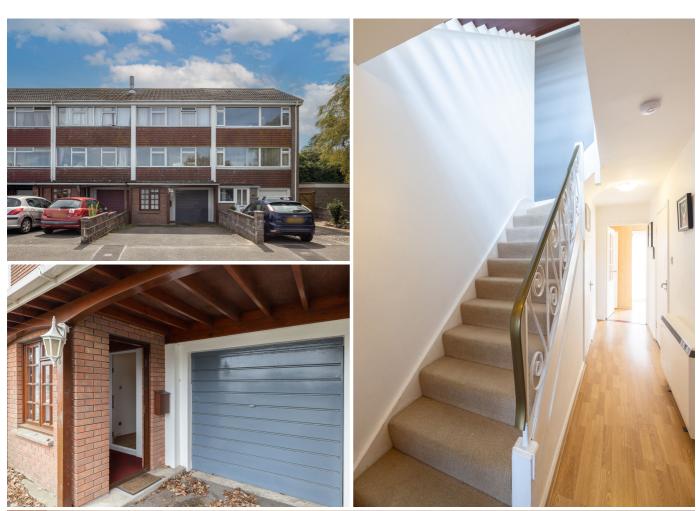

### £748,000 ST. BRELADE

This terrific three-bedroom family home is situated in a popular area of St. Brelade and only a short walk to local shops and amenities. The property boasts light, spacious and well-balanced accommodation over three floors including a ground-floor bedroom en-suite and integrated single garage. The first floor offers a sitting/dining room and kitchen. Lastly, the top floor has two double bedrooms and a house bathroom. There is a large loft space which is perfect for extra storage. Externally, there is a good-sized, rear garden (laid to lawn). The property also boasts driveway parking for three vehicles. Near to local schools and offering the chance to purchase in the La Moye and Les Quennevais catchment area. We would recommend viewing this property early to avoid disappointment. Call us today to arrange a viewing on 01534 717100.

#### **GROUND FLOOR KEY FACTS** Situated in the heart of St. Brelade **Porch** 5′11 x 4′3 A family home to put your own stamp **Entrance Hall** 5′11 x 17′9 onto Garage 10'4 x 17'9 Secure garden to the rear Storage $3'3 \times 6'9$ Parking for three vehicles on the front Bedroom 3 13'0 x 8'4 En-suite 3'3 x 11'6 Integrated single garage Ground floor ideal for teenagers FIRST FLOOR bedroom space Sitting/Dining Room 16'3 x 26'1 Short walk to Les Quennevais precinct and other amenities Kitchen 7'8 x 12'3 Minutes from the railway walk SECOND FLOOR Available immediately Landing 7'8 x 4'9 **SERVICES** 12'8 x 13'10 **Primary Bedroom** Mains drains and water Bathroom 6'2 x 9'8 **HEATING** Bedroom 2 10'1 x 12'3 Electric heating throughout **TENURE** Freehold