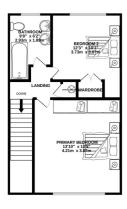

GROUND FLOOR 449 sq.ft. (41.7 sq.m.) approx.

1ST FLOOR 423 sq.ft. (39.3 sq.m.) approx.

2ND FLOOR 423 sq.ft. (39.3 sq.m.) approx.

#### **GROUND FLOOR KEY FACTS** Situated in the heart of St. Brelade **Porch** 5′11 x 4′3 A family home to put your own stamp **Entrance Hall** 5′11 x 17′9 onto Garage 10'4 x 17'9 Secure garden to the rear Storage $3'3 \times 6'9$ Parking for three vehicles on the front Bedroom 3 13'0 x 8'4 En-suite 3'3 x 11'6 Integrated single garage Ground floor ideal for teenagers FIRST FLOOR bedroom space Sitting/Dining Room 16'3 x 26'1 Short walk to Les Quennevais precinct and other amenities Kitchen 7'8 x 12'3 Minutes from the railway walk SECOND FLOOR Available immediately Landing 7'8 x 4'9 **SERVICES** 12'8 x 13'10 **Primary Bedroom** Mains drains and water Bathroom 6'2 x 9'8 **HEATING** Bedroom 2 10'1 x 12'3 Electric heating throughout **TENURE** Freehold