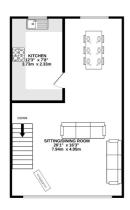

GROUND FLOOR 449 sq.ft. (41.7 sq.m.) approx.

1ST FLOOR 423 sq.ft. (39.3 sq.m.) approx.

2ND FLOOR 423 sq.ft. (39.3 sq.m.) approx.

#### **GROUND FLOOR KEY FACTS** Situated in the heart of St. Brelade **Porch** 5′11 x 4′3 A family home to put your own stamp **Entrance Hall** 5′11 x 17′9 onto Garage 10'4 x 17'9 Secure garden to the rear Storage $3'3 \times 6'9$ Parking for three vehicles on the front Bedroom 3 13'0 x 8'4 En-suite 3'3 x 11'6 Integrated single garage Ground floor ideal for teenagers FIRST FLOOR bedroom space Sitting/Dining Room 16'3 x 26'1 Short walk to Les Quennevais precinct and other amenities Kitchen 7'8 x 12'3 Minutes from the railway walk SECOND FLOOR Available immediately Landing 7'8 x 4'9 **SERVICES** 12'8 x 13'10 **Primary Bedroom** Mains drains and water Bathroom 6'2 x 9'8 **HEATING** Bedroom 2 10'1 x 12'3 Electric heating throughout **TENURE** Freehold