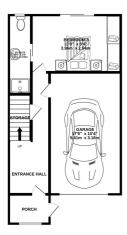

GROUND FLOOR 449 sq.ft. (41.7 sq.m.) approx.

1ST FLOOR 423 sq.ft. (39.3 sq.m.) approx.

2ND FLOOR 423 sq.ft. (39.3 sq.m.) approx.

#### **GROUND FLOOR KEY FACTS** Situated in the heart of St. Brelade **Porch** 5′11 x 4′3 A family home to put your own stamp **Entrance Hall** 5′11 x 17′9 onto Garage 10'4 x 17'9 Secure garden to the rear Storage $3'3 \times 6'9$ Parking for three vehicles on the front Bedroom 3 13'0 x 8'4 En-suite 3'3 x 11'6 Integrated single garage Ground floor ideal for teenagers FIRST FLOOR bedroom space Sitting/Dining Room 16'3 x 26'1 Short walk to Les Quennevais precinct and other amenities Kitchen 7'8 x 12'3 Minutes from the railway walk SECOND FLOOR Available immediately Landing 7'8 x 4'9 **SERVICES** 12'8 x 13'10 **Primary Bedroom** Mains drains and water Bathroom 6'2 x 9'8 **HEATING** Bedroom 2 10'1 x 12'3 Electric heating throughout **TENURE** Freehold