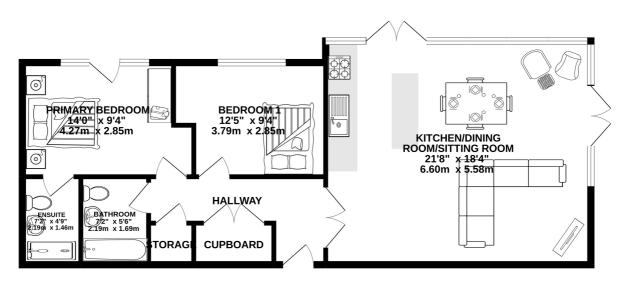

## FIFTH FLOOR 806 sq.ft. (74.9 sq.m.) approx.

#### TOTAL FLOOR AREA: 806 sq.ft. (74.9 sq.m.) approx.

Whilst every attempt has been made to ensure the accuracy of the floorplan contained here, measurements of doors, windows, rooms and any other items are approximate and no responsibility is taken for any error, omission or mis-statement. This plan is for illustrative purposes only and should be used as such by any prospective purchaser. The services, systems and appliances shown have not been tested and no guarantee as to their operability or efficiency can be guite. 7'2 x 5'6

# FIFTH FLOOR Kitchen/Dining Room/Sitting Room Primary Bedroom 14'0 x 9'4 Ensuite 7'2 x 4'9 Bedroom 1 12'5 x 9'4

Bathroom