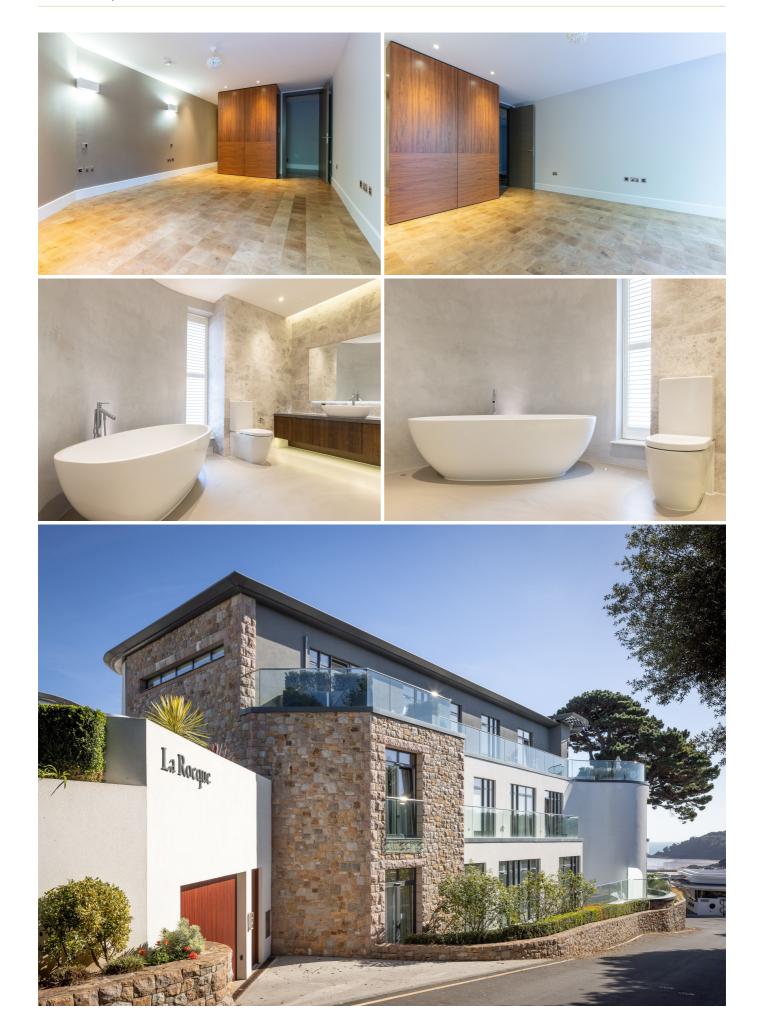

# ONE, LA ROCQUE

**BEDROOMS** 

**BATHROOMS** 

2,038 4.0%

# £1,150,000 ST. BRELADE

This luxury apartment is set within the exclusive La Rocque development nestled on the hillside above the beautiful St. Aubin's Harbour. Boasting two double bedrooms both en-suite, an open plan kitchen/dining/sitting area, separate utility and cloakroom, this contemporary apartment benefits from meticulous craftsmanship and bespoke finishes throughout. Externally, the apartment offers a wraparound West facing terrace perfect for al-fresco dining, two allocated parking spaces plus visitor spaces and an external lock-up storage facility. Located just a short stroll away from the array of shops, bars, cafes and restaurants St. Aubin's has to offer, this high-end specification apartment is the perfect property for those looking to downsize, professionals looking for a low-maintenance executive lifestyle as well as those looking for a buy-to-let investment. For more information or to arrange a viewing please contact us at jersey@livingroomproperty.com or call us on 01534 717100.

#### **KEY FACTS**

Luxury development consisting of just nine apartments

High specification finishes throughout 2,038 sq. ft. plus 231 sq. ft. balconies

Open plan kitchen/dining/sitting area

Separate utility room

Private terrace perfect for al-fresco dining

Two allocated parking spaces plus visitor spaces & private storage unit

Short stroll to St. Aubin's Harbour

High ceilings throughout

10 minutes drive from Jersey Airport Currently rented until July 2025