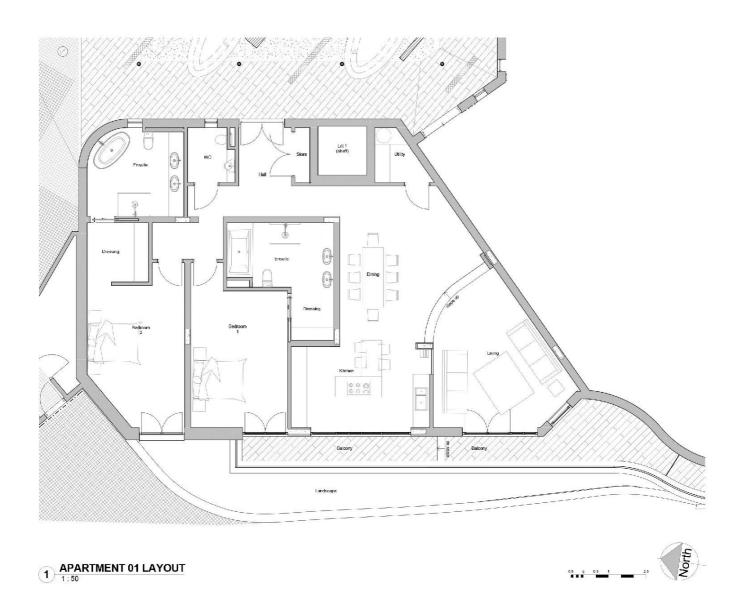

| Entrance Hall          | 38'6 x 16'8  |
|------------------------|--------------|
| Cloakroom              | 6′3 x 9′7    |
| Storage                | 2'5 x 9'7    |
| Sitting/Dining Room    | 27'2 x 25'4  |
| Kitchen                | 12'9 x 10'0  |
| Utility Room           | 9'2 x 9'7    |
| Primary Bedroom        | 12'10 x 22'2 |
| En-suite/Dressing Room | 14'2 x 15'4  |
| Bedroom 2              | 15'9 x 22'2  |
| Dressing Room          | 10'9 x 7'10  |
| En-suite               | 15′4 x 11′10 |

#### **KEY FACTS**

Luxury development consisting of just nine apartments

High specification finishes throughout 2,038 sq. ft. plus 231 sq. ft. balconies

Open plan kitchen/dining/sitting area

Separate utility room

Private terrace perfect for al-fresco dining

Two allocated parking spaces plus visitor spaces & private storage unit

Short stroll to St. Aubin's Harbour

High ceilings throughout

10 minutes drive from Jersey Airport Currently rented until July 2025