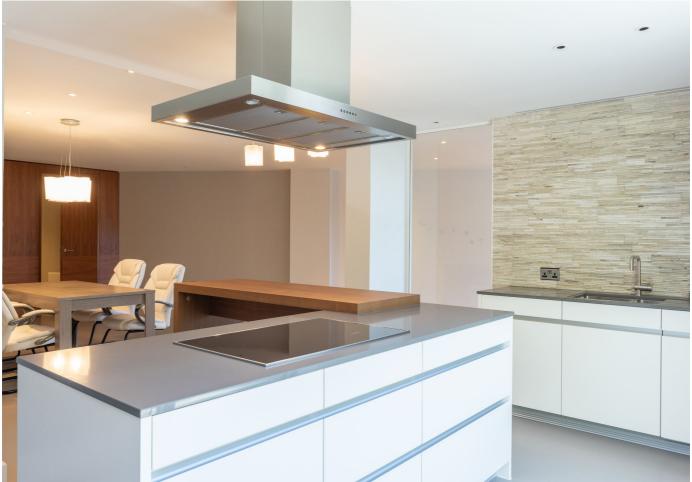

# £1,150,000 ST. BRELADE

This luxury apartment is set within the exclusive La Rocque development nestled on the hillside above the beautiful St. Aubin's Harbour. Boasting two double bedrooms both en-suite, an open plan kitchen/dining/sitting area, separate utility and cloakroom, this contemporary apartment benefits from meticulous craftsmanship and bespoke finishes throughout. Externally, the apartment offers a wraparound West facing terrace perfect for al-fresco dining, two allocated parking spaces plus visitor spaces and an external lock-up storage facility. Located just a short stroll away from the array of shops, bars, cafes and restaurants St. Aubin's has to offer, this high-end specification apartment is the perfect property for those looking to downsize, professionals looking for a low-maintenance executive lifestyle as well as those looking for a buy-to-let investment. For more information or to arrange a viewing please contact us at jersey@livingroomproperty.com or call us on 01534 717100.

#### **KEY FACTS**

Luxury development consisting of just nine apartments

High specification finishes throughout 2,038 sq. ft. plus 231 sq. ft. balconies

Open plan kitchen/dining/sitting area

Separate utility room

#### **APPLIANCES - KITCHEN**

Miele appliances