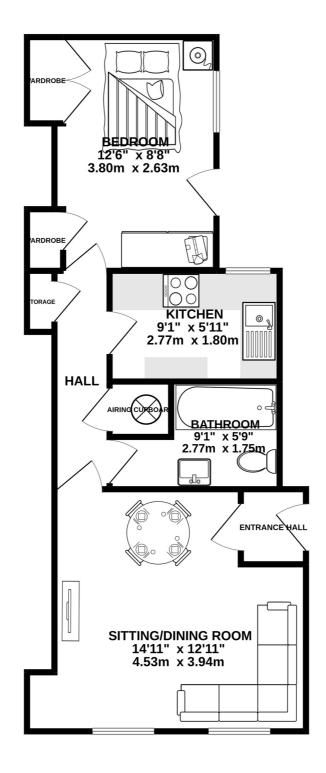

TOTAL FLOOR AREA : 442 sq.ft. (41.1 sq.m.) approx. Whilst every attempt has been made to ensure the accuracy of the floorplan contained here, measurements of doors, windows, rooms and any other items are approximate and no responsibility is taken for any error, omission or mis-statement. This plan is for illustrative purposes only and should be used as such by any prospective purchaser. The services, systems and appliances shown have not been tested and no guarantee as to their operability or efficiency can be given.

GROUND FLOOR 442 sq.ft. (41.1 sq.m.) approx.

### GROUND FLOOR

| Entrance Hall       | 3′6 x 4′0     |
|---------------------|---------------|
| Sitting/Dining Room | 14′11 x 12′11 |
| Hall                | 2′11 x 11′8   |
| Kitchen             | 9′1 x 5′11    |
| Bedroom             | 8′8 x 12′6    |
| Bathroom            | 9′1 x 5′9     |
|                     |               |