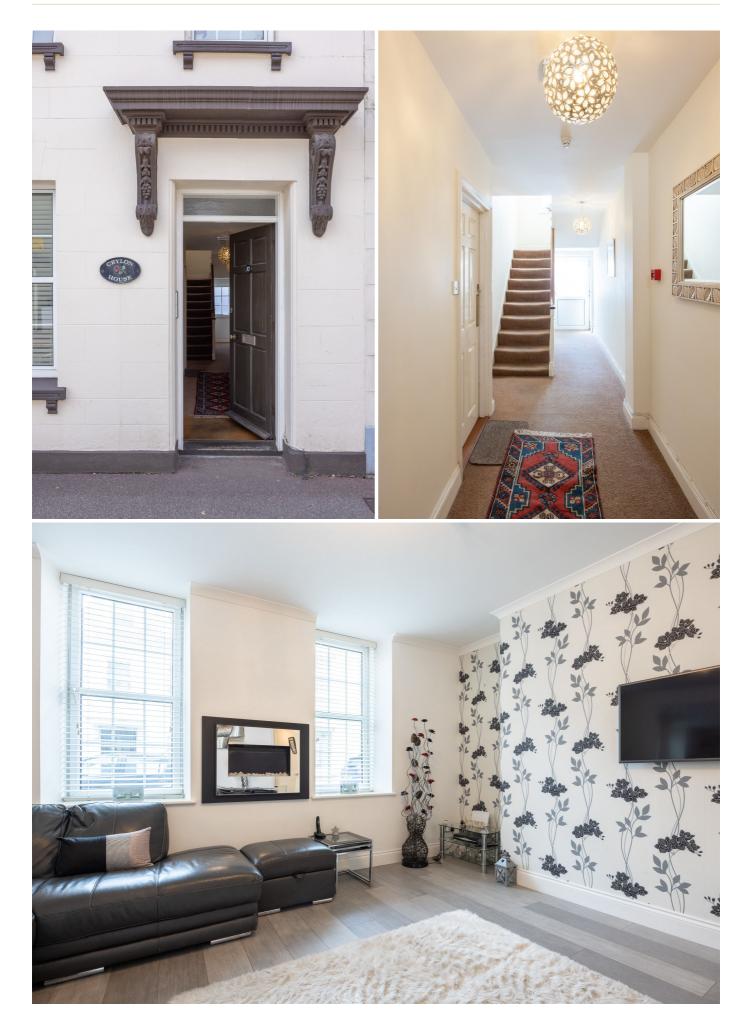

## £299,000 ST. HELIER

SHARE TRANSFER: This ground-floor, one-bedroom apartment is situated within a converted house on a residential street in St. Helier. This circa 450 sq. ft property comprises one double bedroom, a house bathroom, a separate kitchen and a large sitting/dining area. Externally, there is a communal courtyard to the rear of the property. Although there is no parking, there is the option to rent a parking space at St. Simon's Church. This walk-in condition apartment is ideal for investors, a lock-up-and-leave home or a perfect first step onto the property ladder. For more information or to arrange a viewing please call us on 01534 717100 or email jersey@livingroomproperty.com

### GROUND FLOOR

| Entrance Hall       | 3′6 x 4′0     |
|---------------------|---------------|
| Sitting/Dining Room | 14′11 x 12′11 |
| Hall                | 2′11 x 11′8   |
| Kitchen             | 9′1 x 5′11    |
| Bedroom             | 8′8 x 12′6    |
| Bathroom            | 9′1 x 5′9     |
|                     |               |