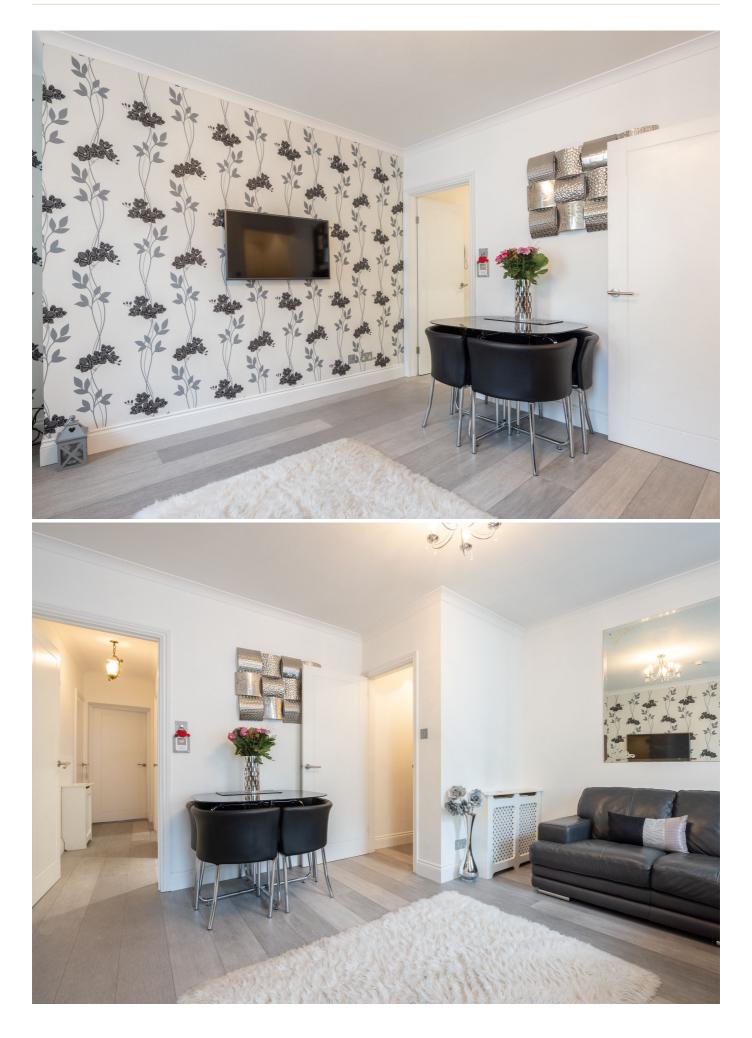

## £299,000 ST. HELIER

SHARE TRANSFER: This ground-floor, one-bedroom apartment is situated within a converted house on a residential street in St. Helier. This circa 450 sq. ft property comprises one double bedroom, a house bathroom, a separate kitchen and a large sitting/dining area. Externally, there is a communal courtyard to the rear of the property. Although there is no parking, there is the option to rent a parking space at St. Simon's Church. This walk-in condition apartment is ideal for investors, a lock-up-and-leave home or a perfect first step onto the property ladder. For more information or to arrange a viewing please call us on 01534 717100 or email jersey@livingroomproperty.com

### GROUND FLOOR

| Entrance Hall       | 3′6 x 4′0     |
|---------------------|---------------|
| Sitting/Dining Room | 14′11 x 12′11 |
| Hall                | 2′11 x 11′8   |
| Kitchen             | 9′1 x 5′11    |
| Bedroom             | 8′8 x 12′6    |
| Bathroom            | 9′1 x 5′9     |
|                     |               |