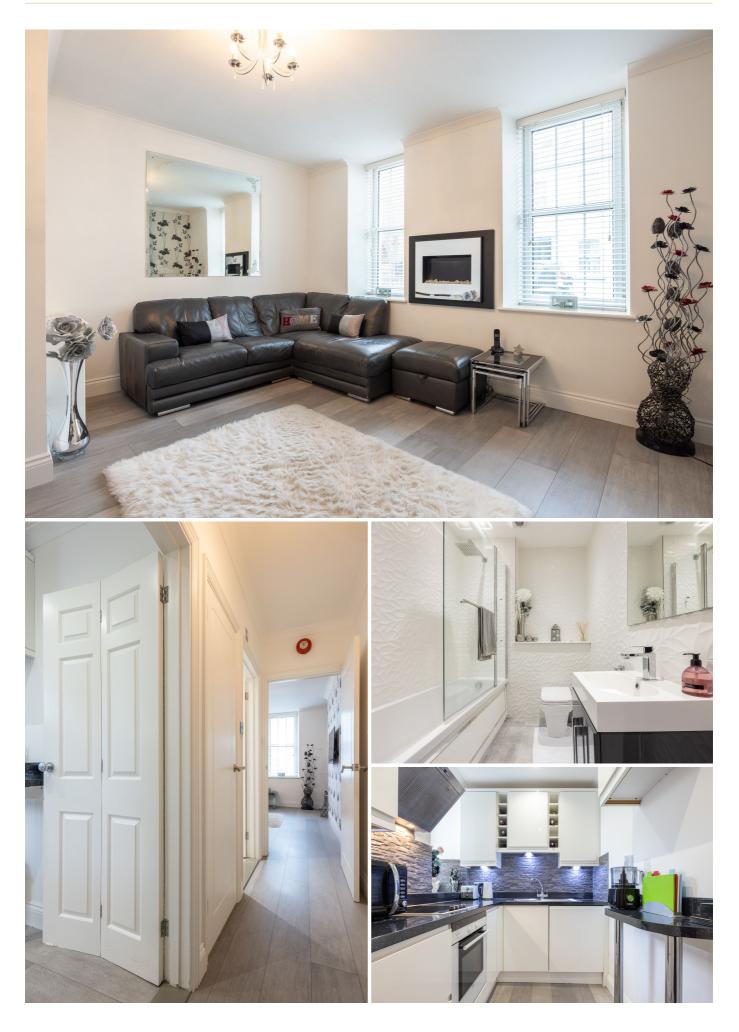

## £299,000 ST. HELIER

SHARE TRANSFER: This ground-floor, one-bedroom apartment is situated within a converted house on a residential street in St. Helier. This circa 450 sq. ft property comprises one double bedroom, a house bathroom, a separate kitchen and a large sitting/dining area. Externally, there is a communal courtyard to the rear of the property. Although there is no parking, there is the option to rent a parking space at St. Simon's Church. This walk-in condition apartment is ideal for investors, a lock-up-and-leave home or a perfect first step onto the property ladder. For more information or to arrange a viewing please call us on 01534 717100 or email jersey@livingroomproperty.com

### GROUND FLOOR

| Entrance Hall       | 3′6 x 4′0     |
|---------------------|---------------|
| Sitting/Dining Room | 14′11 x 12′11 |
| Hall                | 2′11 x 11′8   |
| Kitchen             | 9′1 x 5′11    |
| Bedroom             | 8′8 x 12′6    |
| Bathroom            | 9′1 x 5′9     |
|                     |               |