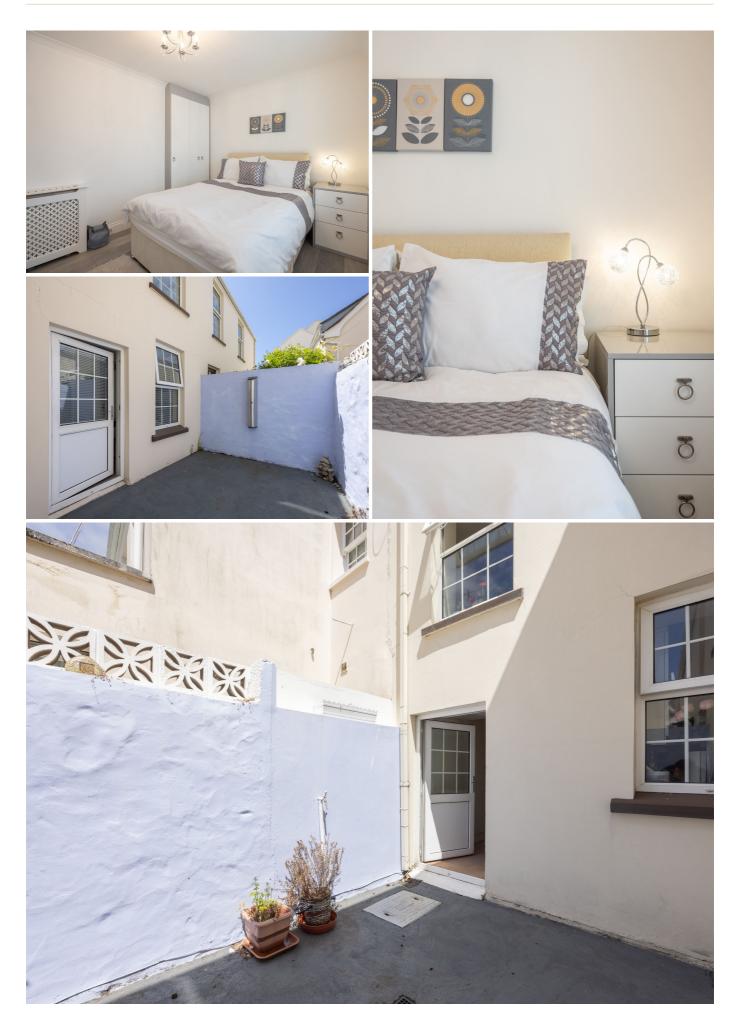

## £299,000 ST. HELIER

SHARE TRANSFER: This ground-floor, one-bedroom apartment is situated within a converted house on a residential street in St. Helier. This circa 450 sq. ft property comprises one double bedroom, a house bathroom, a separate kitchen and a large sitting/dining area. Externally, there is a communal courtyard to the rear of the property. Although there is no parking, there is the option to rent a parking space at St. Simon's Church. This walk-in condition apartment is ideal for investors, a lock-up-and-leave home or a perfect first step onto the property ladder. For more information or to arrange a viewing please call us on 01534 717100 or email jersey@livingroomproperty.com