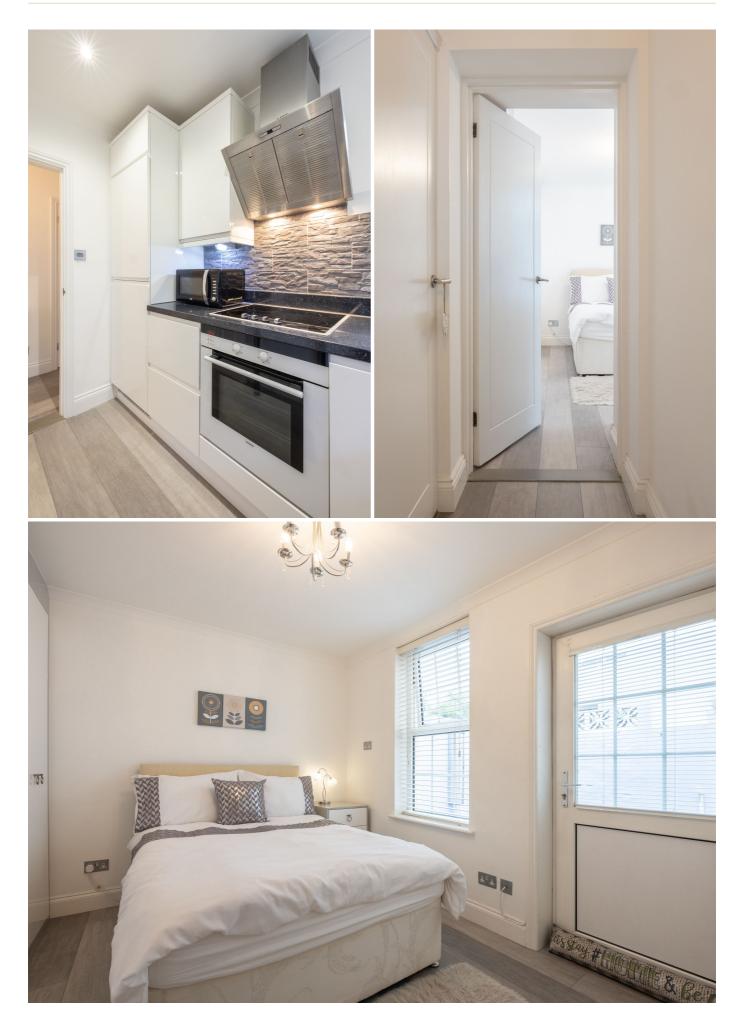

## £299,000 ST. HELIER

SHARE TRANSFER: This ground-floor, one-bedroom apartment is situated within a converted house on a residential street in St. Helier. This circa 450 sq. ft property comprises one double bedroom, a house bathroom, a separate kitchen and a large sitting/dining area. Externally, there is a communal courtyard to the rear of the property. Although there is no parking, there is the option to rent a parking space at St. Simon's Church. This walk-in condition apartment is ideal for investors, a lock-up-and-leave home or a perfect first step onto the property ladder. For more information or to arrange a viewing please call us on 01534 717100 or email jersey@livingroomproperty.com

### GROUND FLOOR

| Entrance Hall       | 3′6 x 4′0     |
|---------------------|---------------|
| Sitting/Dining Room | 14′11 x 12′11 |
| Hall                | 2′11 x 11′8   |
| Kitchen             | 9′1 x 5′11    |
| Bedroom             | 8′8 x 12′6    |
| Bathroom            | 9′1 x 5′9     |
|                     |               |