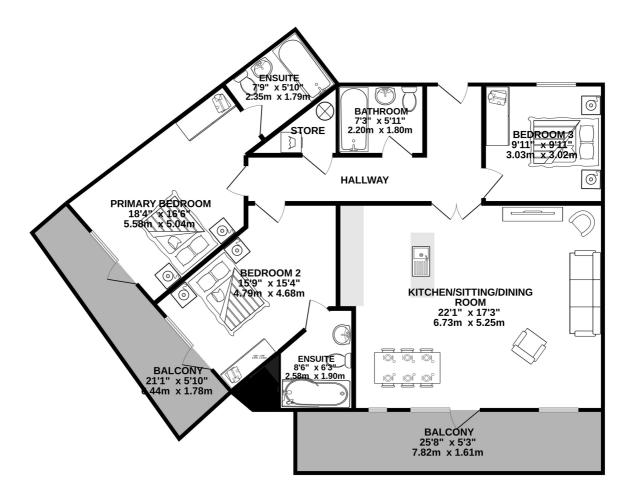

## SECOND FLOOR 1031 sq.ft. (95.8 sq.m.) approx.

## TOTAL FLOOR AREA: 1031 sq.ft. (95.8 sq.m.) approx.

Whilst every stillering has been made to ensure the accuracy of the floorpien contained lener, measurements of doors, welcosts, comes and any other learns are approximate and on exposibility to steller for any entry, omission or mis-statement. This plan is for illustrative purposes only and should be used as such by any prospective purchaser. The services, systems and appliances shown have no been tested and no guarantee as to their operability or efficiency can be given.

## SECOND FLOOR

#### **Entrance Hall** 19'10 x 9'11 22'1 x 17'3 Kitchen/Sitting/Dining Room **Balcony** 25'8 x 5'3 **Primary Bedroom** 16'6 x 18'4 **En-suite** 7′9 x 5′10 Balcony 21'1 x 5'10 15'4 x 15'9 **Bedroom Two** En-suite 6'3 x 8'6 **Bedroom Three** 9′11 x 9′11 Bathroom 7'3 x 5'11