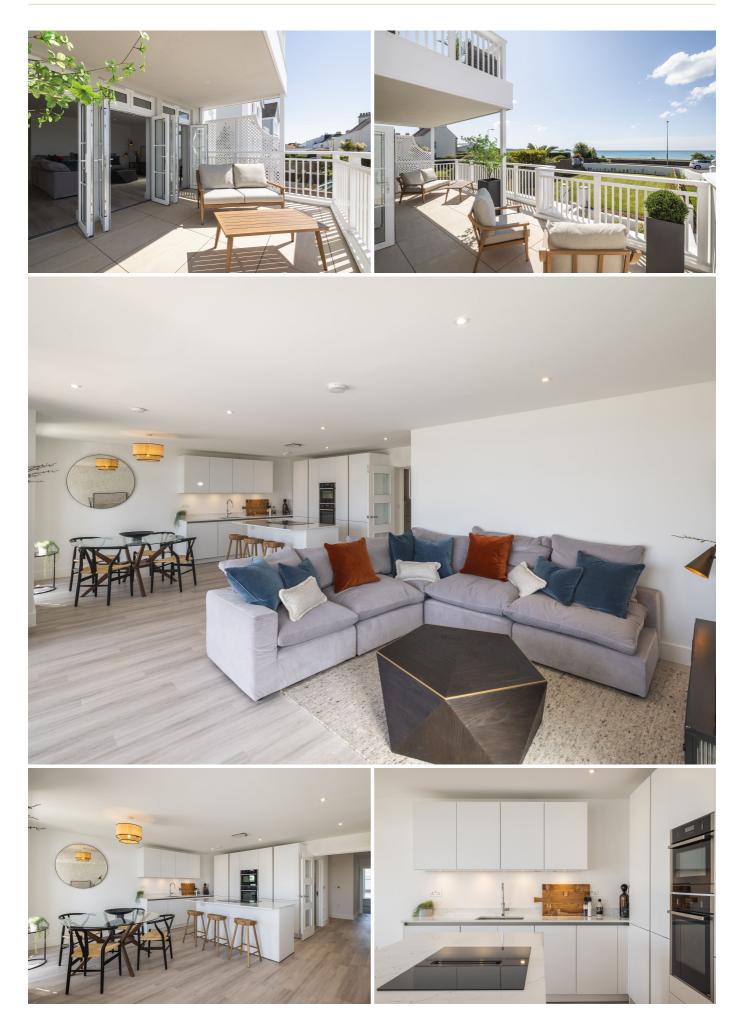

# **APARTMENT FOUR, BAYCROFT**

## £1,600,000 ST. LAWRENCE

An exciting new development by the sea. Baycroft is an exclusive development of seven luxury apartments built by Ashbe Construction on behalf of Melrose Homes. Baycroft has been architecturally designed to echo design elements of the surrounding properties whilst providing a contemporary lifestyle with high-specification finishes throughout. Apartment Four benefits from its own private South facing terrace, as well as the use of the landscaped communal gardens, garage with electric charge point and allocated parking space as well as visitor spaces. Ideally positioned just a stone's throw from the beach Baycroft provides easy access to St Aubin's Harbour where one can enjoy anything from coffee to gourmet cuisine. For more information, please contact the Livingroom sales team on 01534 717100 or email jersey@livingroomproperty.com

### **IMAGES** APARTMENT FOUR, BAYCROFT