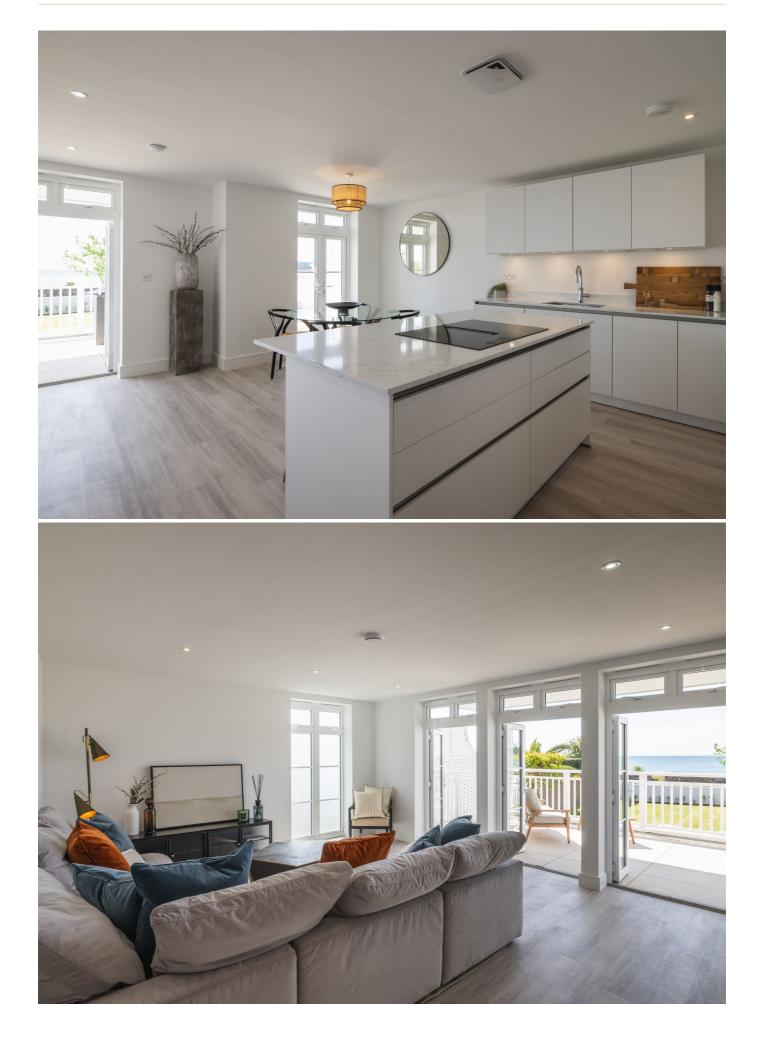

uxury apartments built by Ashbe Construction on behalf of Melrose Homes. Baycroft has been architecturally designed to echo design elements of the surrounding properties whilst providing a contemporary lifestyle with high-specification finishes throughout. Apartment Four benefits from its own private South facing terrace, as well as the use of the landscaped communal gardens, garage with electric charge point and allocated parking space as well as visitor spaces. Ideally positioned just a stone's throw from the beach Baycroft provides easy access to St Aubin's Harbour where one can enjoy anything from coffee to gourmet cuisine. For more information, please contact the Livingroom sales team on 01534 717100 or email jersey@livingroomproperty.com



### **IMAGES** APARTMENT FOUR, BAYCROFT



















#### **KEY FACTS**

Exclusive development of 7 apartments

Built by Ashbe Construction for Melrose Homes

Fantastic sea views

Private South facing terrace

Lift access

Easy access to St. Helier and St. Aubin's Harbour

Enjoy the western cycle path and promenade walk

High specification finishes throughout

Stone's throw from the beach

Allocated garage, parking and visitor spaces

Electric vehicle charge point in garage Secure your apartment today

#### SERVICES

Mains water services

DRAINAGE

Mains drainage

HEATING Electric underfloor central heating

**POTENTIAL RENTAL INCOME** £4750 per month

**SERVICE CHARGE** £237.30 per month Rudwin Property Management

**TENURE** Flying Freehold

INCLUSIONS As Per Inventory

#### SCHOOL CATCHMENT

#### Bel Royal

Les Quennevais