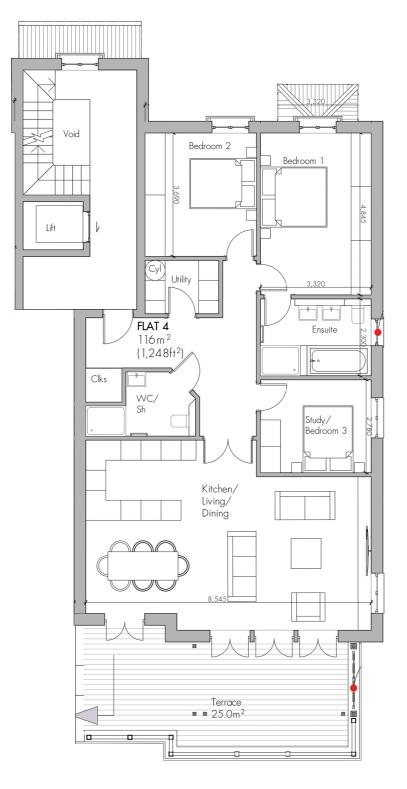

# **APARTMENT FOUR, BAYCROFT**

## £1,600,000 ST. LAWRENCE

An exciting new development by the sea. Baycroft is an exclusive development of seven luxury apartments built by Ashbe Construction on behalf of Melrose Homes. Baycroft has been architecturally designed to echo design elements of the surrounding properties whilst providing a contemporary lifestyle with high-specification finishes throughout. Apartment Four benefits from its own private South facing terrace, as well as the use of the landscaped communal gardens, garage with electric charge point and allocated parking space as well as visitor spaces. Ideally positioned just a stone's throw from the beach Baycroft provides easy access to St Aubin's Harbour where one can enjoy anything from coffee to gourmet cuisine. For more information, please contact the Livingroom sales team on 01534 717100 or email jersey@livingroomproperty.com