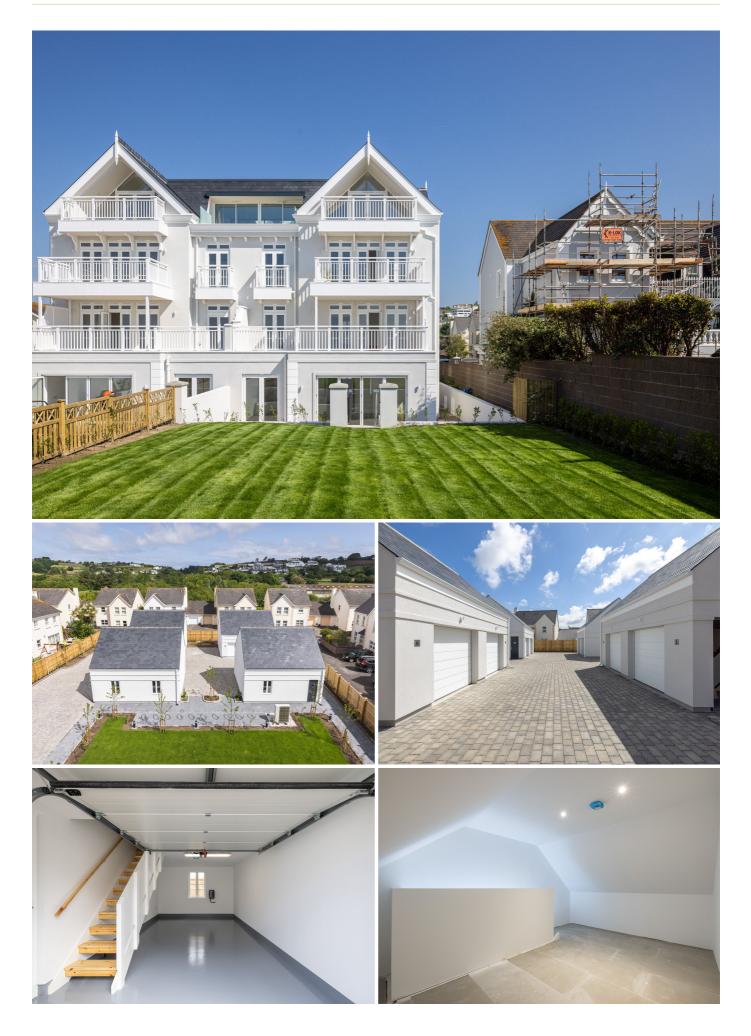

# **APARTMENT FOUR, BAYCROFT**

## £1,600,000 ST. LAWRENCE

An exciting new development by the sea. Baycroft is an exclusive development of seven luxury apartments built by Ashbe Construction on behalf of Melrose Homes. Baycroft has been architecturally designed to echo design elements of the surrounding properties whilst providing a contemporary lifestyle with high-specification finishes throughout. Apartment Four benefits from its own private South facing terrace, as well as the use of the landscaped communal gardens, garage with electric charge point and allocated parking space as well as visitor spaces. Ideally positioned just a stone's throw from the beach Baycroft provides easy access to St Aubin's Harbour where one can enjoy anything from coffee to gourmet cuisine. For more information, please contact the Livingroom sales team on 01534 717100 or email jersey@livingroomproperty.com

### **IMAGES** APARTMENT FOUR, BAYCROFT

#### **KEY FACTS**

Exclusive development of 7 apartments

Built by Ashbe Construction for Melrose Homes

Fantastic sea views

Private South facing terrace

Lift access

Easy access to St. Helier and St. Aubin's Harbour

Enjoy the western cycle path and promenade walk

High specification finishes throughout

Stone's throw from the beach

Allocated garage, parking and visitor spaces

Electric vehicle charge point in garage Secure your apartment today