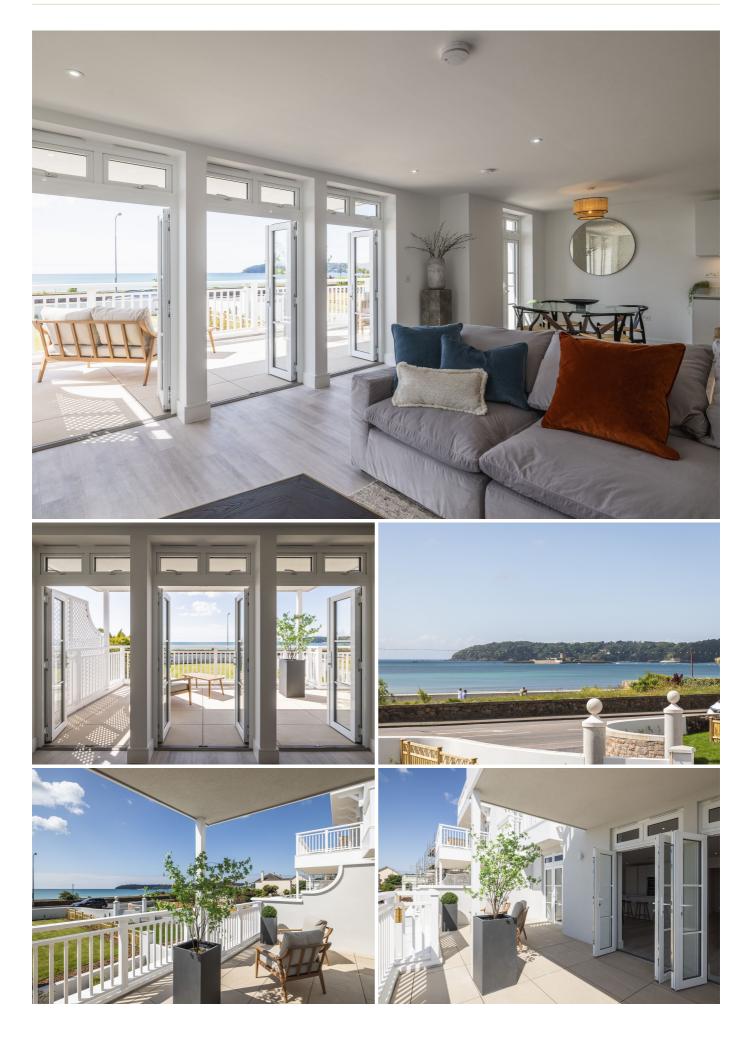

# **APARTMENT FOUR, BAYCROFT**

## £1,600,000 ST. LAWRENCE

An exciting new development by the sea. Baycroft is an exclusive development of seven luxury apartments built by Ashbe Construction on behalf of Melrose Homes. Baycroft has been architecturally designed to echo design elements of the surrounding properties whilst providing a contemporary lifestyle with high-specification finishes throughout. Apartment Four benefits from its own private South facing terrace, as well as the use of the landscaped communal gardens, garage with electric charge point and allocated parking space as well as visitor spaces. Ideally positioned just a stone's throw from the beach Baycroft provides easy access to St Aubin's Harbour where one can enjoy anything from coffee to gourmet cuisine. For more information, please contact the Livingroom sales team on 01534 717100 or email jersey@livingroomproperty.com

### **IMAGES** APARTMENT FOUR, BAYCROFT