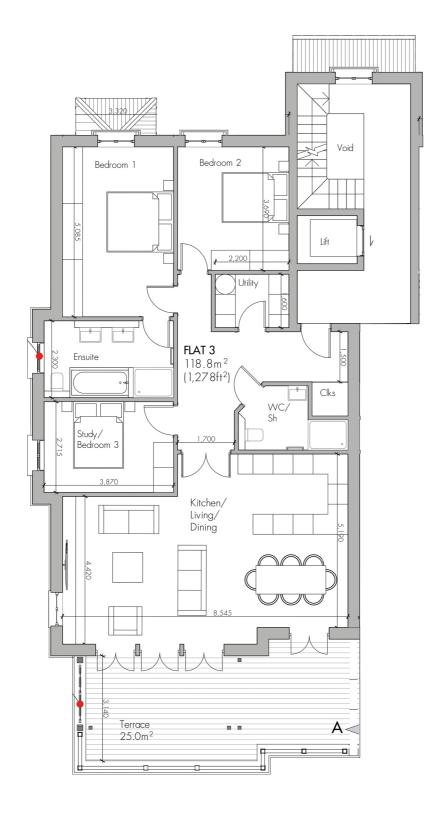

# **APARTMENT THREE, BAYCROFT**

**3**BEDROOMS

**2**BATHROOMS

1,278

3.2%

# £1,600,000 ST. LAWRENCE

An exciting new development by the sea. Baycroft is an exclusive development of seven luxury apartments built by Ashbe Construction on behalf of Melrose Homes. Baycroft has been architecturally designed to echo design elements of the surrounding properties whilst providing a contemporary lifestyle with high specification finishes throughout. Apartment Three benefits from its own private South facing terrace, as well as use of the landscaped communal gardens, garage with electric charge point and allocated parking space as well as visitor spaces. Ideally positioned just a stone's throw from the beach Baycroft provides easy access to St Aubin's Harbour where one can enjoy anything from a coffee to gourmet cuisine. For more information, please contact the Livingroom sales team on 01534 717100 or email jersey@livingroomproperty.com