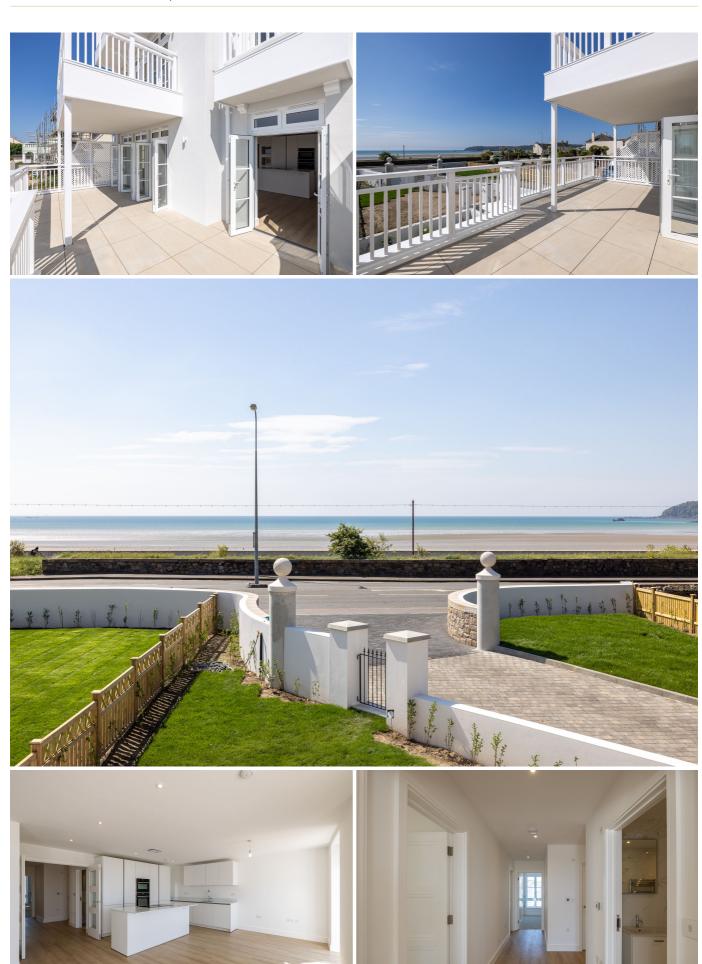

# £1,600,000 ST. LAWRENCE

An exciting new development by the sea. Baycroft is an exclusive development of seven luxury apartments built by Ashbe Construction on behalf of Melrose Homes. Baycroft has been architecturally designed to echo design elements of the surrounding properties whilst providing a contemporary lifestyle with high specification finishes throughout. Apartment Three benefits from its own private South facing terrace, as well as use of the landscaped communal gardens, garage with electric charge point and allocated parking space as well as visitor spaces. Ideally positioned just a stone's throw from the beach Baycroft provides easy access to St Aubin's Harbour where one can enjoy anything from a coffee to gourmet cuisine. For more information, please contact the Livingroom sales team on 01534 717100 or email jersey@livingroomproperty.com

#### **KEY FACTS**

Exclusive development of 7 apartments

Built by Ashbe Construction for Melrose Homes

Fantastic sea views

Private South facing terrace

Lift access

Easy access to St. Helier and St. Aubin's Harbour

Enjoy the western cycle path and promenade walk

High specification finishes throughout

Stone's throw from the beach

Allocated garage, parking and visitor spaces

Electric vehicle charge point in garage Secure your apartment today