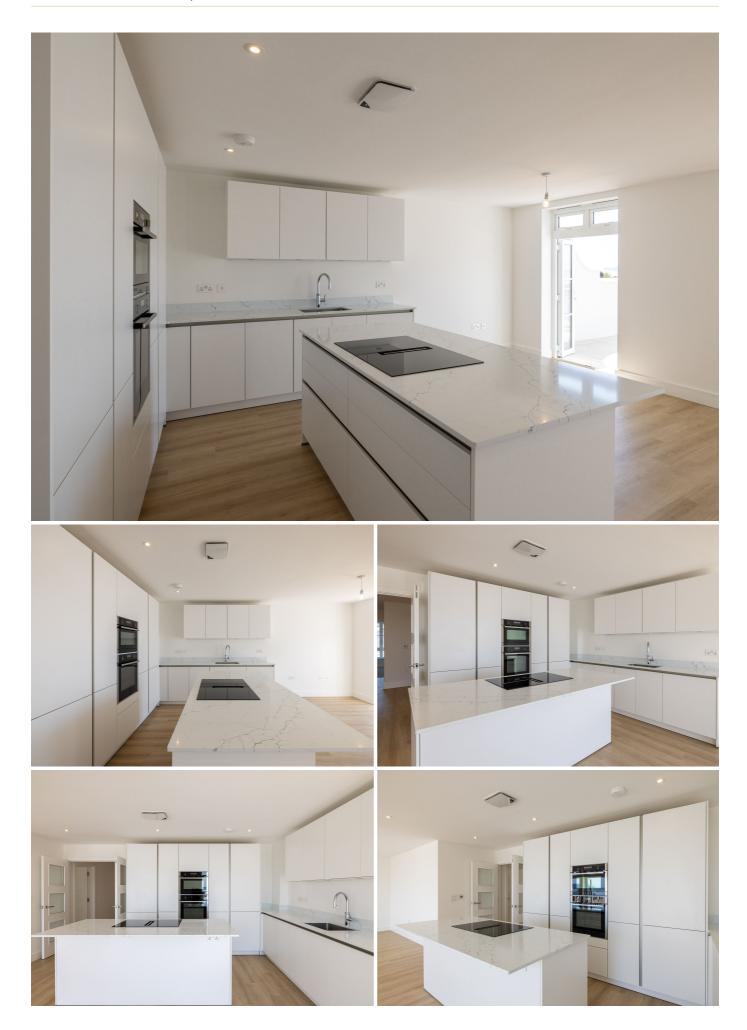

# £1,600,000 ST. LAWRENCE

An exciting new development by the sea. Baycroft is an exclusive development of seven luxury apartments built by Ashbe Construction on behalf of Melrose Homes. Baycroft has been architecturally designed to echo design elements of the surrounding properties whilst providing a contemporary lifestyle with high specification finishes throughout. Apartment Three benefits from its own private South facing terrace, as well as use of the landscaped communal gardens, garage with electric charge point and allocated parking space as well as visitor spaces. Ideally positioned just a stone's throw from the beach Baycroft provides easy access to St Aubin's Harbour where one can enjoy anything from a coffee to gourmet cuisine. For more information, please contact the Livingroom sales team on 01534 717100 or email jersey@livingroomproperty.com

#### **KEY FACTS**

Exclusive development of 7 apartments

Built by Ashbe Construction for Melrose Homes

Fantastic sea views

Private South facing terrace

Lift access

Easy access to St. Helier and St. Aubin's Harbour

Enjoy the western cycle path and promenade walk

High specification finishes throughout

Stone's throw from the beach

Allocated garage, parking and visitor spaces

Electric vehicle charge point in garage Secure your apartment today