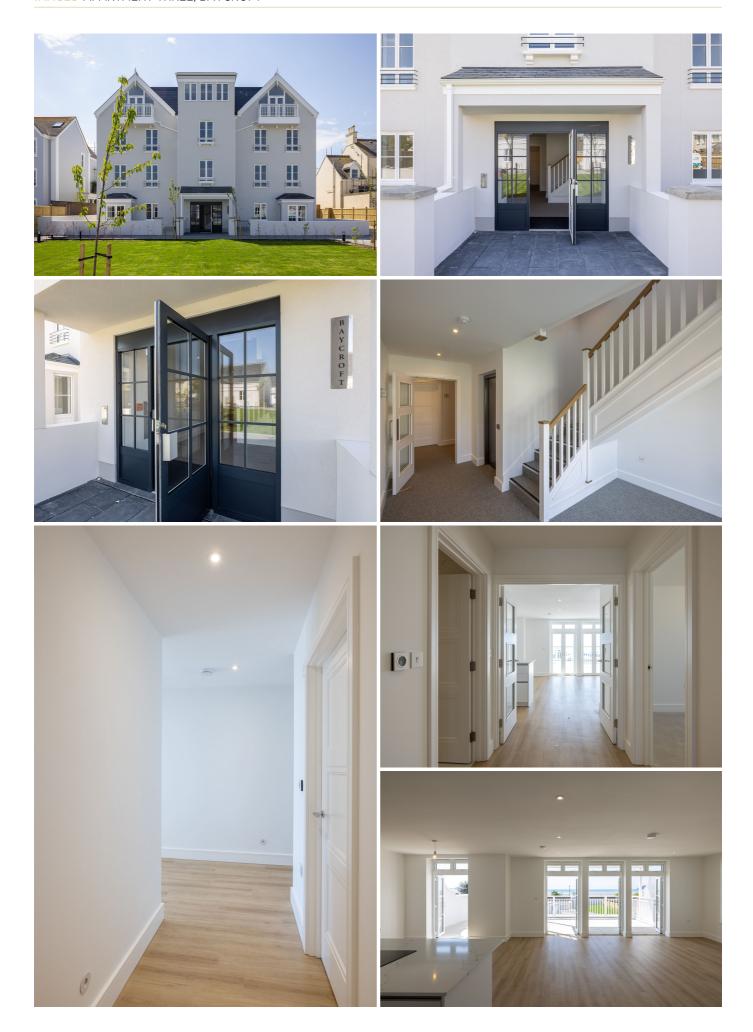

# £1,600,000 ST. LAWRENCE

An exciting new development by the sea. Baycroft is an exclusive development of seven luxury apartments built by Ashbe Construction on behalf of Melrose Homes. Baycroft has been architecturally designed to echo design elements of the surrounding properties whilst providing a contemporary lifestyle with high specification finishes throughout. Apartment Three benefits from its own private South facing terrace, as well as use of the landscaped communal gardens, garage with electric charge point and allocated parking space as well as visitor spaces. Ideally positioned just a stone's throw from the beach Baycroft provides easy access to St Aubin's Harbour where one can enjoy anything from a coffee to gourmet cuisine. For more information, please contact the Livingroom sales team on 01534 717100 or email jersey@livingroomproperty.com

#### **KEY FACTS**

Exclusive development of 7 apartments

Built by Ashbe Construction for Melrose Homes

Fantastic sea views

Private South facing terrace

Lift access

Easy access to St. Helier and St. Aubin's Harbour

Enjoy the western cycle path and promenade walk

High specification finishes throughout

Stone's throw from the beach

Allocated garage, parking and visitor spaces

Electric vehicle charge point in garage Secure your apartment today