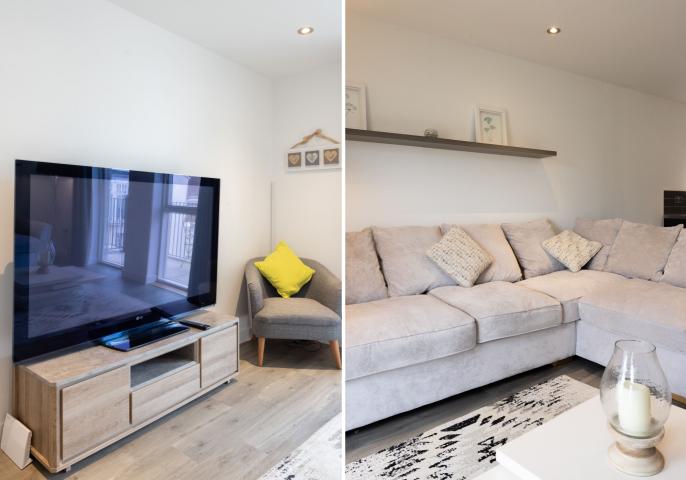

## £745,000 ST. HELIER

Livingroom is delighted to offer this stylish, purpose-built, three-bedroom apartment with a large south-facing balcony and a spiral staircase down to a private garden situated within the sought-after Metropol Development. Contemporary in design with an open-plan kitchen/dining/sitting room, the neutral decoration extends to quality fixtures, fittings and flooring. Briefly comprising; open plan spacious kitchen/dining/sitting area with sliding doors, opening onto a balcony, double bedroom with built-in wardrobes and an en-suite bathroom, second double bedroom with fitted wardrobes, third single bedroom and house bathroom. The apartment also benefits from a large utility cupboard and ample storage throughout. A large storeroom and an undercover parking space complete this property. This immaculately presented property could suit an owner-occupier or buy-to-let investor alike. Early viewing is highly recommended.

#### **KEY FACTS**

Three-bedroom, two bathroom first floor apartment

Open-plan kitchen, dining, sitting room

Walk in condition

**Built 2018** 

South facing balcony and private

garden

Share Transfer