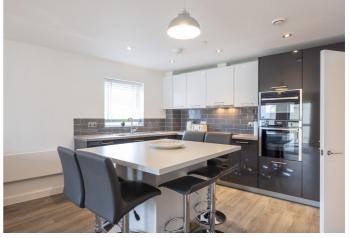

## £745,000 ST. HELIER

Livingroom is delighted to offer this stylish, purpose-built, three-bedroom apartment with a large south-facing balcony and a spiral staircase down to a private garden situated within the sought-after Metropol Development. Contemporary in design with an open-plan kitchen/dining/sitting room, the neutral decoration extends to quality fixtures, fittings and flooring. Briefly comprising; open plan spacious kitchen/dining/sitting area with sliding doors, opening onto a balcony, double bedroom with built-in wardrobes and an en-suite bathroom, second double bedroom with fitted wardrobes, third single bedroom and house bathroom. The apartment also benefits from a large utility cupboard and ample storage throughout. A large storeroom and an undercover parking space complete this property. This immaculately presented property could suit an owner-occupier or buy-to-let investor alike. Early viewing is highly recommended.

#### **KEY FACTS**

Three-bedroom, two bathroom first floor apartment

Open-plan kitchen, dining, sitting room

Walk in condition

**Built 2018** 

South facing balcony and private

garden

Share Transfer

#### **APPLIANCES**

Neff dishwasher

Neff hob and extractor hood

Neff double oven

Neff fridge/freezer

Hotpoint washer/dryer