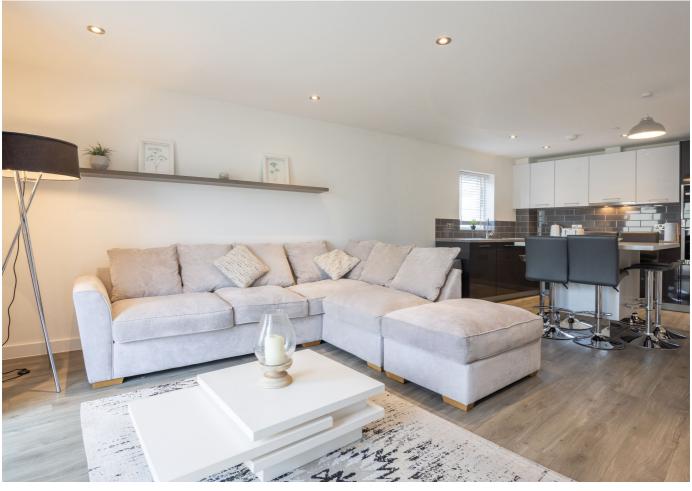

## £745,000 ST. HELIER

Livingroom is delighted to offer this stylish, purpose-built, three-bedroom apartment with a large south-facing balcony and a spiral staircase down to a private garden situated within the sought-after Metropol Development. Contemporary in design with an open-plan kitchen/dining/sitting room, the neutral decoration extends to quality fixtures, fittings and flooring. Briefly comprising; open plan spacious kitchen/dining/sitting area with sliding doors, opening onto a balcony, double bedroom with built-in wardrobes and an en-suite bathroom, second double bedroom with fitted wardrobes, third single bedroom and house bathroom. The apartment also benefits from a large utility cupboard and ample storage throughout. A large storeroom and an undercover parking space complete this property. This immaculately presented property could suit an owner-occupier or buy-to-let investor alike. Early viewing is highly recommended.

#### **KEY FACTS**

Three-bedroom, two bathroom first floor apartment

Open-plan kitchen, dining, sitting room

Walk in condition

**Built 2018** 

South facing balcony and private

garden

Share Transfer