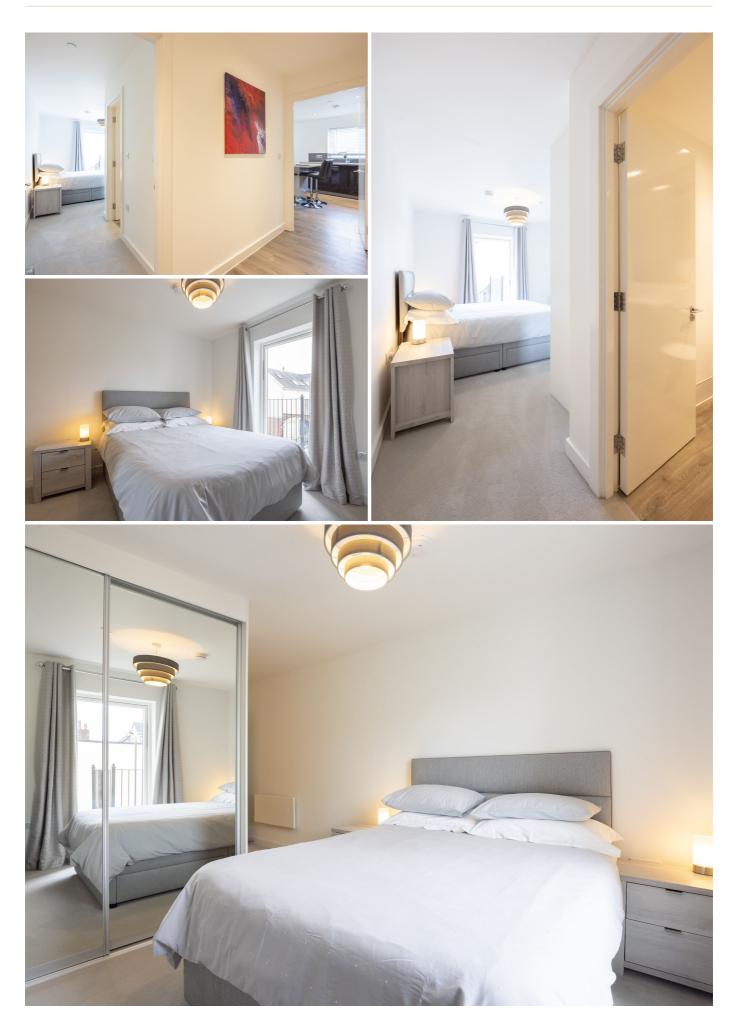

## £745,000 ST. HELIER

Livingroom is delighted to offer this stylish, purpose-built, three-bedroom apartment with a large south-facing balcony and a spiral staircase down to a private garden situated within the sought-after Metropol Development. Contemporary in design with an open-plan kitchen/dining/sitting room, the neutral decoration extends to quality fixtures, fittings and flooring. Briefly comprising; open plan spacious kitchen/dining/sitting area with sliding doors, opening onto a balcony, double bedroom with built-in wardrobes and an en-suite bathroom, second double bedroom with fitted wardrobes, third single bedroom and house bathroom. The apartment also benefits from a large utility cupboard and ample storage throughout. A large storeroom and an undercover parking space complete this property. This immaculately presented property could suit an owner-occupier or buy-to-let investor alike. Early viewing is highly recommended.

#### **KEY FACTS**

Three-bedroom, two bathroom first floor apartment

Open-plan kitchen, dining, sitting room

Walk in condition

**Built 2018** 

South facing balcony and private

garden

Share Transfer