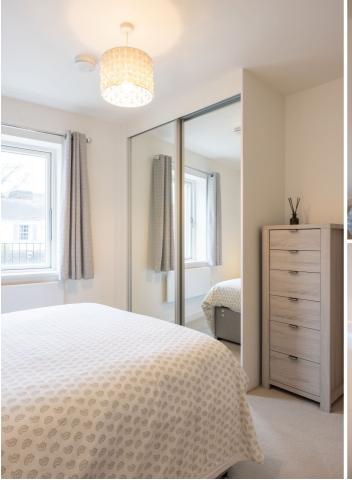

## £745,000 ST. HELIER

Livingroom is delighted to offer this stylish, purpose-built, three-bedroom apartment with a large south-facing balcony and a spiral staircase down to a private garden situated within the sought-after Metropol Development. Contemporary in design with an open-plan kitchen/dining/sitting room, the neutral decoration extends to quality fixtures, fittings and flooring. Briefly comprising; open plan spacious kitchen/dining/sitting area with sliding doors, opening onto a balcony, double bedroom with built-in wardrobes and an en-suite bathroom, second double bedroom with fitted wardrobes, third single bedroom and house bathroom. The apartment also benefits from a large utility cupboard and ample storage throughout. A large storeroom and an undercover parking space complete this property. This immaculately presented property could suit an owner-occupier or buy-to-let investor alike. Early viewing is highly recommended.

#### **Entrance Hall** 10'4 x 22'6 Kitchen/Dining/Sitting 15'5 x 24'7 Room **Primary Bedroom** 10'4 x 18'7 **En-suite** $5'7 \times 7'3$ **Bedroom Two** 11'6 x 10'10 **Bathroom** 5′7 x 8′8 **Bedroom Three** 13'9 x 6'9 **Balcony** 25'9 x 7'4