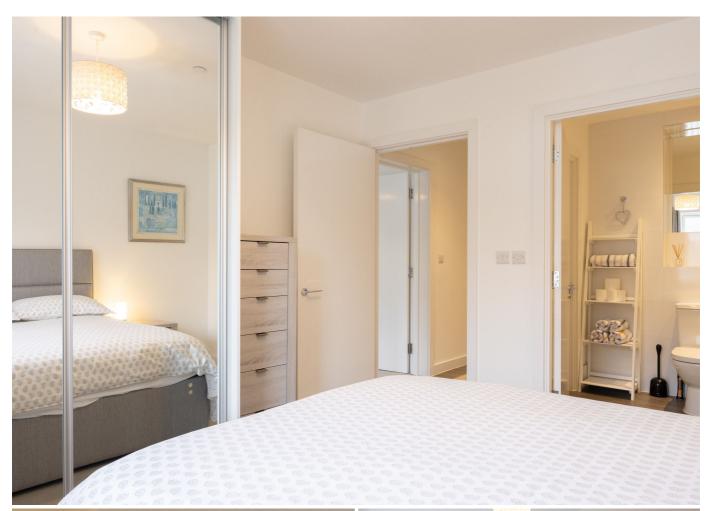

## £745,000 ST. HELIER

Livingroom is delighted to offer this stylish, purpose-built, three-bedroom apartment with a large south-facing balcony and a spiral staircase down to a private garden situated within the sought-after Metropol Development. Contemporary in design with an open-plan kitchen/dining/sitting room, the neutral decoration extends to quality fixtures, fittings and flooring. Briefly comprising; open plan spacious kitchen/dining/sitting area with sliding doors, opening onto a balcony, double bedroom with built-in wardrobes and an en-suite bathroom, second double bedroom with fitted wardrobes, third single bedroom and house bathroom. The apartment also benefits from a large utility cupboard and ample storage throughout. A large storeroom and an undercover parking space complete this property. This immaculately presented property could suit an owner-occupier or buy-to-let investor alike. Early viewing is highly recommended.

#### **Entrance Hall** 10'4 x 22'6 Kitchen/Dining/Sitting 15'5 x 24'7 Room **Primary Bedroom** 10'4 x 18'7 **En-suite** $5'7 \times 7'3$ **Bedroom Two** 11'6 x 10'10 **Bathroom** 5′7 x 8′8 **Bedroom Three** 13'9 x 6'9 **Balcony** 25'9 x 7'4