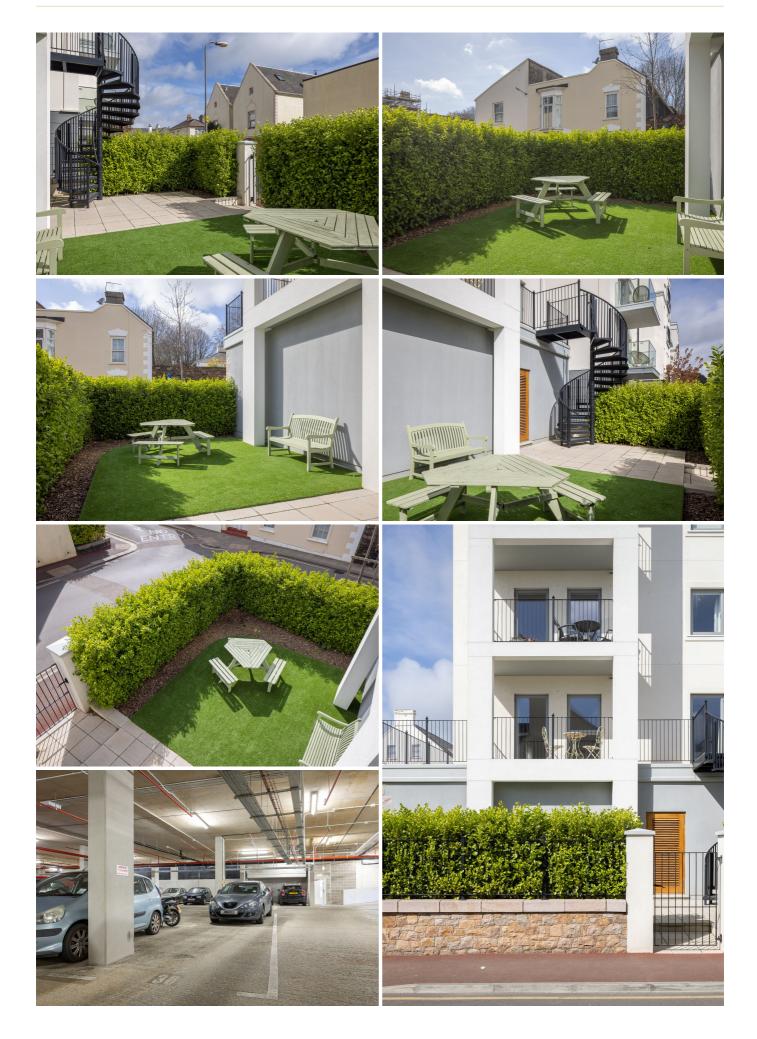

## £745,000 ST. HELIER

Livingroom is delighted to offer this stylish, purpose-built, three-bedroom apartment with a large south-facing balcony and a spiral staircase down to a private garden situated within the sought-after Metropol Development. Contemporary in design with an open-plan kitchen/dining/sitting room, the neutral decoration extends to quality fixtures, fittings and flooring. Briefly comprising; open plan spacious kitchen/dining/sitting area with sliding doors, opening onto a balcony, double bedroom with built-in wardrobes and an en-suite bathroom, second double bedroom with fitted wardrobes, third single bedroom and house bathroom. The apartment also benefits from a large utility cupboard and ample storage throughout. A large storeroom and an undercover parking space complete this property. This immaculately presented property could suit an owner-occupier or buy-to-let investor alike. Early viewing is highly recommended.

#### **KEY FACTS**

Three-bedroom, two bathroom first floor apartment

Open-plan kitchen, dining, sitting room

Walk in condition

**Built 2018** 

South facing balcony and private

garden

Share Transfer

Underground secure parking for one

venicie

Large storeroom accessed from the

garden