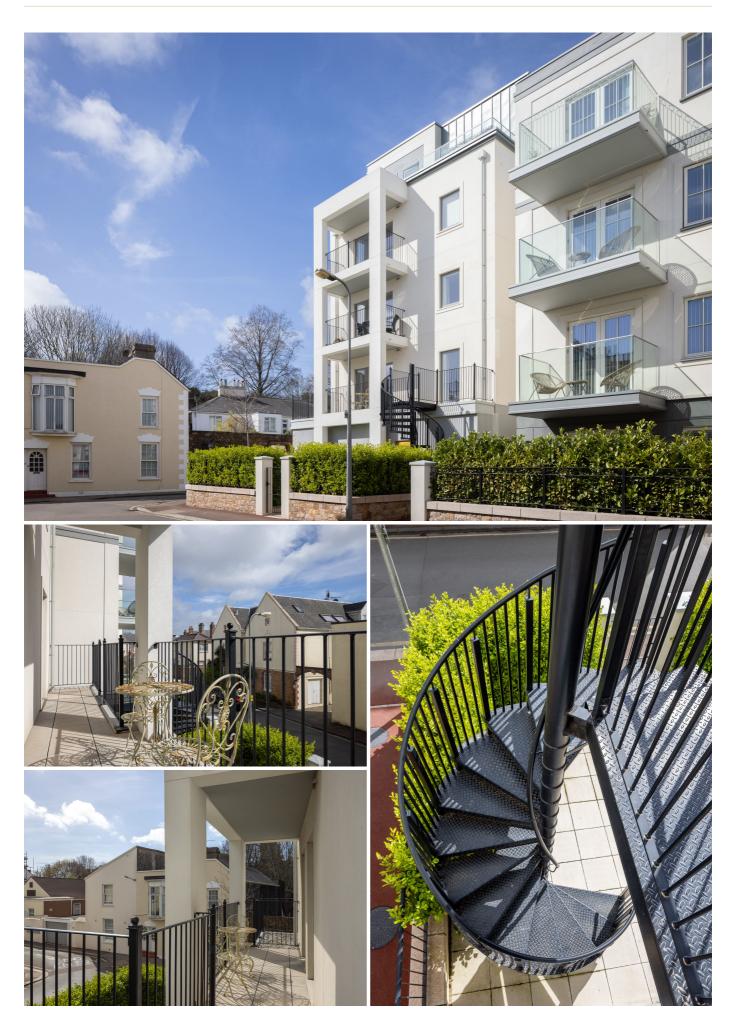

## £745,000 ST. HELIER

Livingroom is delighted to offer this stylish, purpose-built, three-bedroom apartment with a large south-facing balcony and a spiral staircase down to a private garden situated within the sought-after Metropol Development. Contemporary in design with an open-plan kitchen/dining/sitting room, the neutral decoration extends to quality fixtures, fittings and flooring. Briefly comprising; open plan spacious kitchen/dining/sitting area with sliding doors, opening onto a balcony, double bedroom with built-in wardrobes and an en-suite bathroom, second double bedroom with fitted wardrobes, third single bedroom and house bathroom. The apartment also benefits from a large utility cupboard and ample storage throughout. A large storeroom and an undercover parking space complete this property. This immaculately presented property could suit an owner-occupier or buy-to-let investor alike. Early viewing is highly recommended.

#### **KEY FACTS**

Three-bedroom, two bathroom first floor apartment

Open-plan kitchen, dining, sitting room

Walk in condition

**Built 2018** 

South facing balcony and private

garden

Share Transfer

Underground secure parking for one

venicie

Large storeroom accessed from the

garden