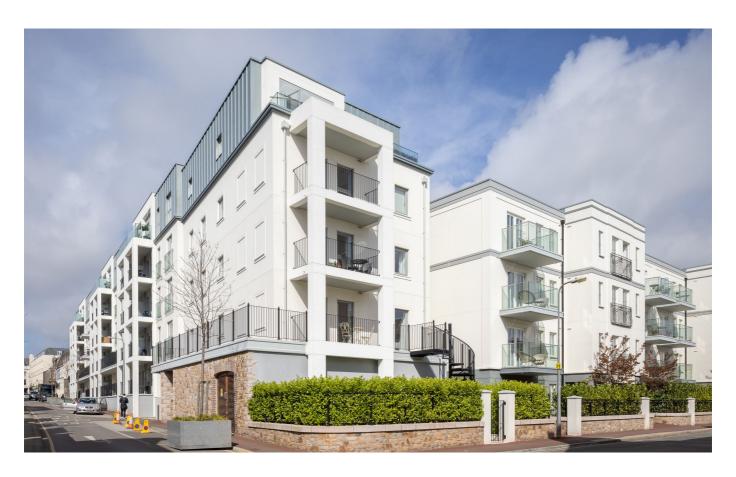

# W104 METROPOL

**SOLE AGENT** 

**3**BEDROOMS

**2**BATHROOMS

972

4.7%

## £745,000 ST. HELIER

Livingroom is delighted to offer this stylish, purpose-built, three-bedroom apartment with a large south-facing balcony and a spiral staircase down to a private garden situated within the sought-after Metropol Development. Contemporary in design with an open-plan kitchen/dining/sitting room, the neutral decoration extends to quality fixtures, fittings and flooring. Briefly comprising; open plan spacious kitchen/dining/sitting area with sliding doors, opening onto a balcony, double bedroom with built-in wardrobes and an en-suite bathroom, second double bedroom with fitted wardrobes, third single bedroom and house bathroom. The apartment also benefits from a large utility cupboard and ample storage throughout. A large storeroom and an undercover parking space complete this property. This immaculately presented property could suit an owner-occupier or buy-to-let investor alike. Early viewing is highly recommended.