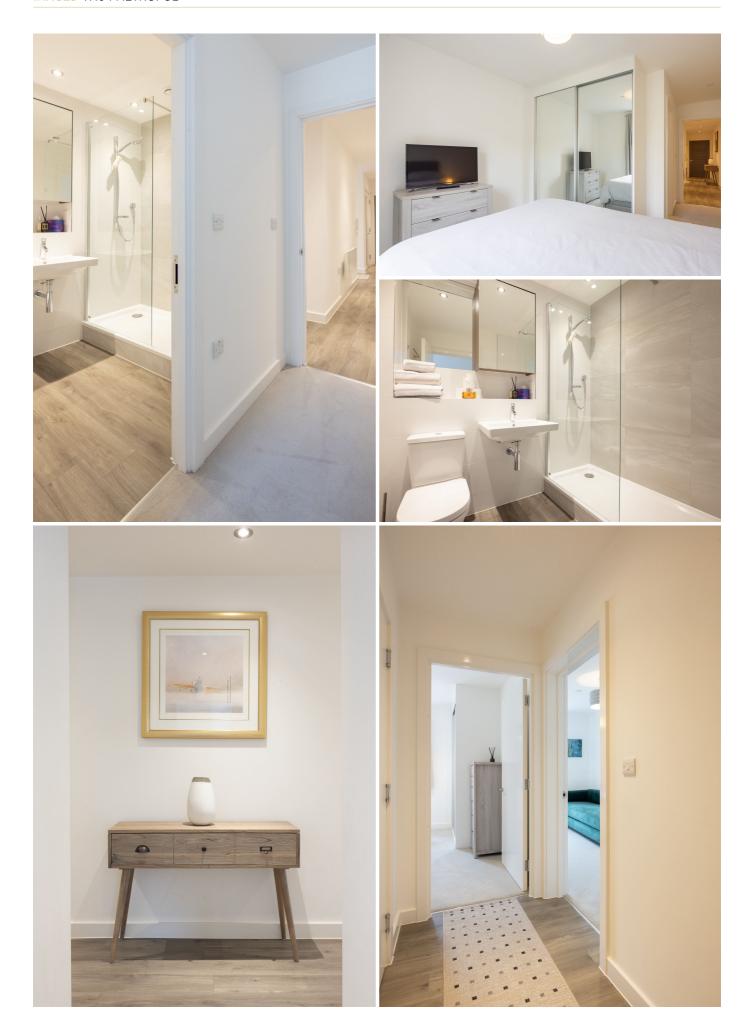

## £745,000 ST. HELIER

Livingroom is delighted to offer this stylish, purpose-built, three-bedroom apartment with a large south-facing balcony and a spiral staircase down to a private garden situated within the sought-after Metropol Development. Contemporary in design with an open-plan kitchen/dining/sitting room, the neutral decoration extends to quality fixtures, fittings and flooring. Briefly comprising; open plan spacious kitchen/dining/sitting area with sliding doors, opening onto a balcony, double bedroom with built-in wardrobes and an en-suite bathroom, second double bedroom with fitted wardrobes, third single bedroom and house bathroom. The apartment also benefits from a large utility cupboard and ample storage throughout. A large storeroom and an undercover parking space complete this property. This immaculately presented property could suit an owner-occupier or buy-to-let investor alike. Early viewing is highly recommended.