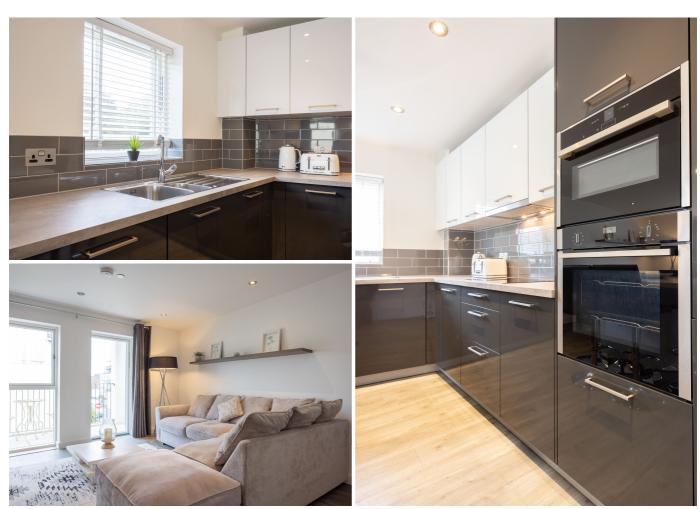

## £745,000 ST. HELIER

Livingroom is delighted to offer this stylish, purpose-built, three-bedroom apartment with a large south-facing balcony and a spiral staircase down to a private garden situated within the sought-after Metropol Development. Contemporary in design with an open-plan kitchen/dining/sitting room, the neutral decoration extends to quality fixtures, fittings and flooring. Briefly comprising; open plan spacious kitchen/dining/sitting area with sliding doors, opening onto a balcony, double bedroom with built-in wardrobes and an en-suite bathroom, second double bedroom with fitted wardrobes, third single bedroom and house bathroom. The apartment also benefits from a large utility cupboard and ample storage throughout. A large storeroom and an undercover parking space complete this property. This immaculately presented property could suit an owner-occupier or buy-to-let investor alike. Early viewing is highly recommended.

#### **APPLIANCES**

Neff dishwasher

Neff hob and extractor hood

Neff double oven

Neff fridge/freezer

Hotpoint washer/dryer