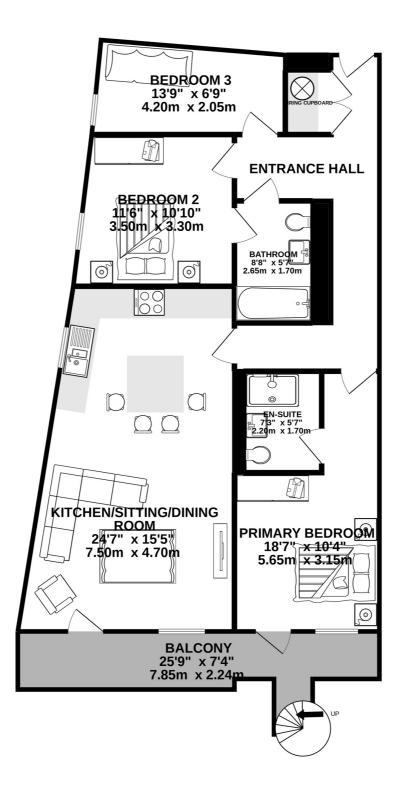

FIRST FLOOR 972 sq.ft. (90.3 sq.m.) approx.

#### FIRST FLOOR

#### **Entrance Hall** 10'4 x 22'6 Kitchen/Dining/Sitting 15'5 x 24'7 Room **Primary Bedroom** 10'4 x 18'7 **En-suite** $5'7 \times 7'3$ **Bedroom Two** 11'6 x 10'10 **Bathroom** 5′7 x 8′8 **Bedroom Three** 13'9 x 6'9 **Balcony** 25'9 x 7'4