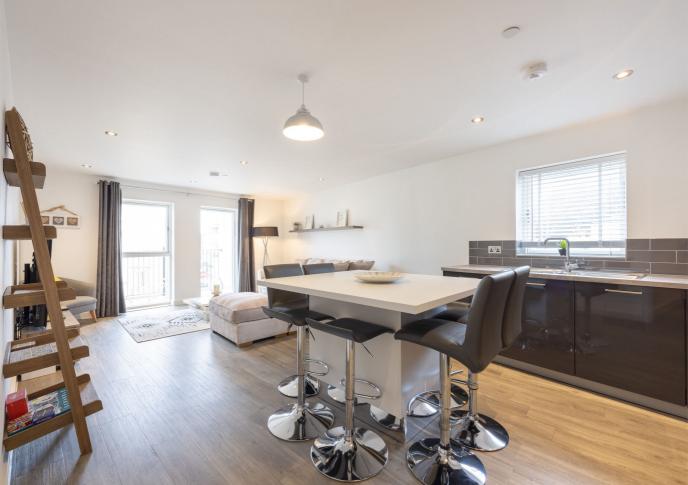

## £745,000 ST. HELIER

Livingroom is delighted to offer this stylish, purpose-built, three-bedroom apartment with a large south-facing balcony and a spiral staircase down to a private garden situated within the sought-after Metropol Development. Contemporary in design with an open-plan kitchen/dining/sitting room, the neutral decoration extends to quality fixtures, fittings and flooring. Briefly comprising; open plan spacious kitchen/dining/sitting area with sliding doors, opening onto a balcony, double bedroom with built-in wardrobes and an en-suite bathroom, second double bedroom with fitted wardrobes, third single bedroom and house bathroom. The apartment also benefits from a large utility cupboard and ample storage throughout. A large storeroom and an undercover parking space complete this property. This immaculately presented property could suit an owner-occupier or buy-to-let investor alike. Early viewing is highly recommended.