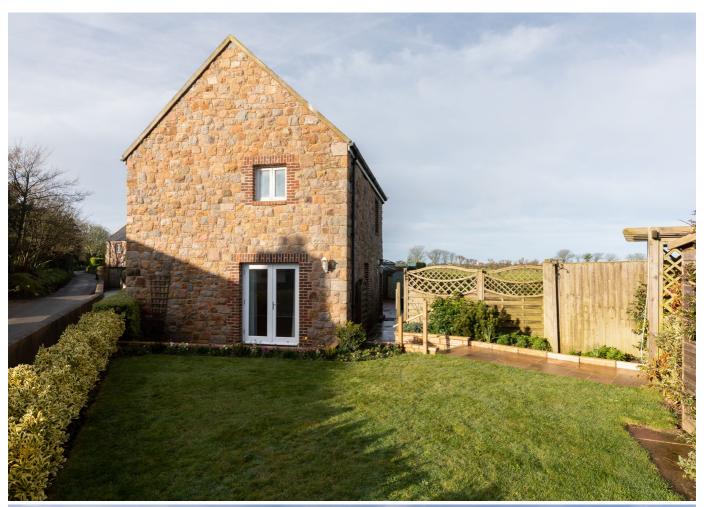

### £3,000 ST. OUEN

QUALIFIED/LICENSED. This immaculate granite family home is located in a rural position overlooking fields in the parish of St. Ouen, within easy reach of the local cafe/restaurant and primary school with the village amenities a short drive away. The spacious accommodation comprises; luxury kitchen/dining room with a centre island, granite work surfaces, integrated appliances, utility/cloakroom and sitting room with access to the garden. The first floor provides three double bedrooms (two fitted with en-suite bathrooms) and bathroom. Externally, there's a South-facing patio garden bordering fields to the rear with well maintained lawned, gravel and paved seating areas surrounding the property. There are three allocated parking spaces in addition to visitors spaces. Available in January 2025. An opportunity not to be missed.

#### **KEY FACTS**

Granite detached family home

Modern construction

Luxury fitted kitchen/dining room

Three double bedrooms

Manicured gardens

Three private parking spaces plus visitor

parking