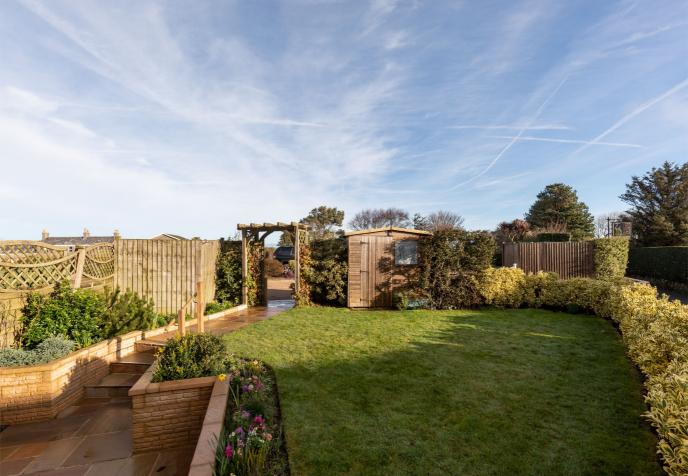

### £3,000 ST. OUEN

QUALIFIED/LICENSED. This immaculate granite family home is located in a rural position overlooking fields in the parish of St. Ouen, within easy reach of the local cafe/restaurant and primary school with the village amenities a short drive away. The spacious accommodation comprises; luxury kitchen/dining room with a centre island, granite work surfaces, integrated appliances, utility/cloakroom and sitting room with access to the garden. The first floor provides three double bedrooms (two fitted with en-suite bathrooms) and bathroom. Externally, there's a South-facing patio garden bordering fields to the rear with well maintained lawned, gravel and paved seating areas surrounding the property. There are three allocated parking spaces in addition to visitors spaces. Available in January 2025. An opportunity not to be missed.

#### **KEY FACTS**

Granite detached family home

Modern construction

Luxury fitted kitchen/dining room

Three double bedrooms

Manicured gardens

Three private parking spaces plus visitor

parking