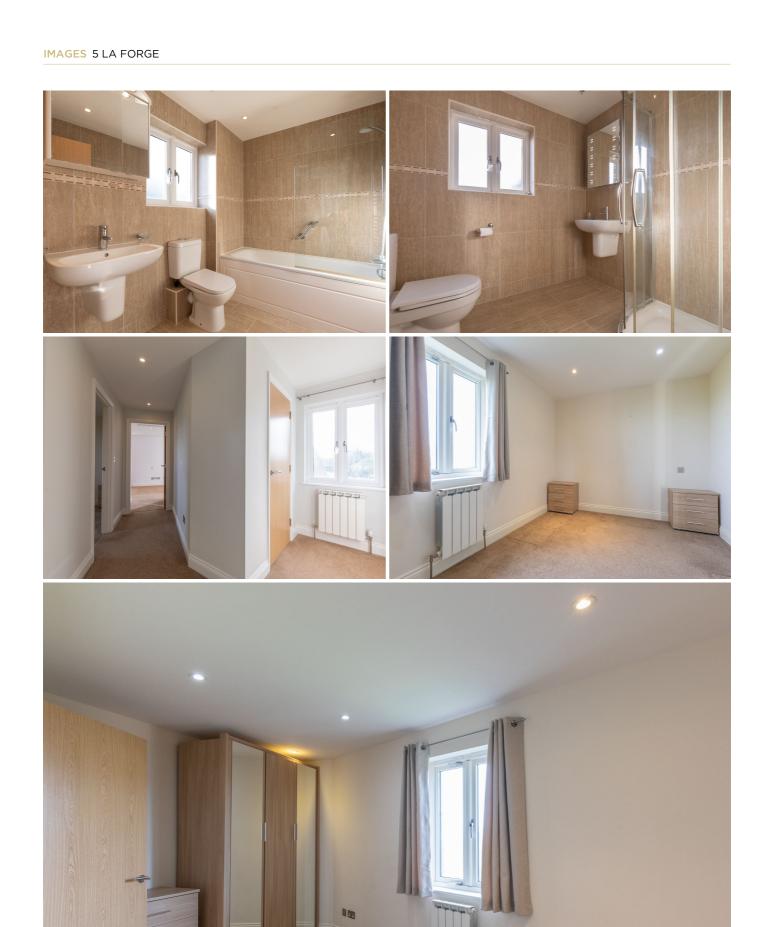

### £3,000 ST. OUEN

QUALIFIED/LICENSED. This immaculate granite family home is located in a rural position overlooking fields in the parish of St. Ouen, within easy reach of the local cafe/restaurant and primary school with the village amenities a short drive away. The spacious accommodation comprises; luxury kitchen/dining room with a centre island, granite work surfaces, integrated appliances, utility/cloakroom and sitting room with access to the garden. The first floor provides three double bedrooms (two fitted with en-suite bathrooms) and bathroom. Externally, there's a South-facing patio garden bordering fields to the rear with well maintained lawned, gravel and paved seating areas surrounding the property. There are three allocated parking spaces in addition to visitors spaces. Available in January 2025. An opportunity not to be missed.

# GROUND FLOOR

House bathroom

**Entrance hall** 10'2 x 9' Kitchen/dining room 17'5 x 15'6 **Utility room** 11' x 8'7 17'5 x 6'6 Sitting room FIRST FLOOR Landing 14'2 x 10'2 Bedroom one 15'5 x 13'3 Bedroom two 15'6 x 10'2 En-suite bathroom 7' x 6'1 Bedroom three 14'8 x 8'9