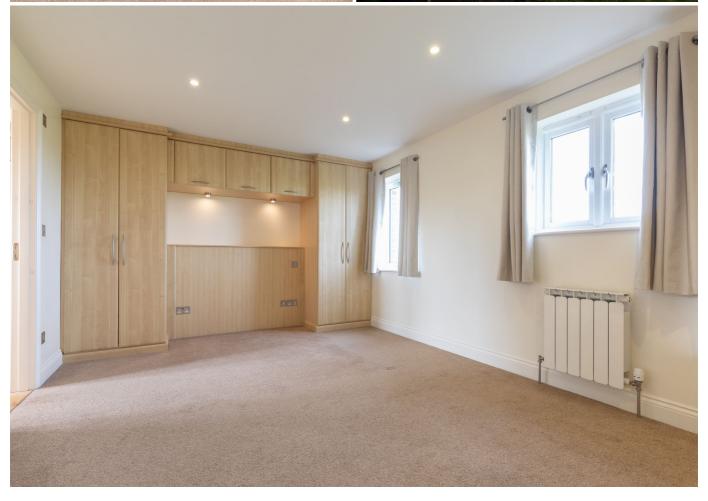

### £3,000 ST. OUEN

QUALIFIED/LICENSED. This immaculate granite family home is located in a rural position overlooking fields in the parish of St. Ouen, within easy reach of the local cafe/restaurant and primary school with the village amenities a short drive away. The spacious accommodation comprises; luxury kitchen/dining room with a centre island, granite work surfaces, integrated appliances, utility/cloakroom and sitting room with access to the garden. The first floor provides three double bedrooms (two fitted with en-suite bathrooms) and bathroom. Externally, there's a South-facing patio garden bordering fields to the rear with well maintained lawned, gravel and paved seating areas surrounding the property. There are three allocated parking spaces in addition to visitors spaces. Available in January 2025. An opportunity not to be missed.

# GROUND FLOOR

House bathroom

**Entrance hall** 10'2 x 9' Kitchen/dining room 17'5 x 15'6 **Utility room** 11' x 8'7 17'5 x 6'6 Sitting room FIRST FLOOR Landing 14'2 x 10'2 Bedroom one 15'5 x 13'3 Bedroom two 15'6 x 10'2 En-suite bathroom 7' x 6'1 Bedroom three 14'8 x 8'9