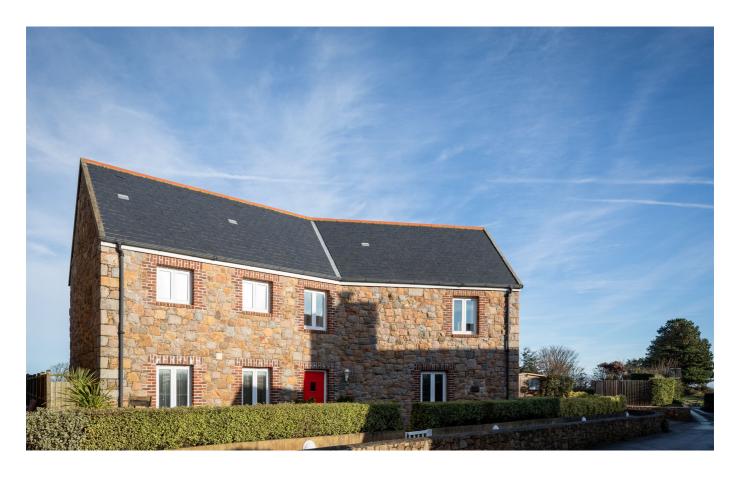

## **5 LA FORGE**

**SOLE AGENT** 

**3**BEDROOMS

**3**BATHROOMS

1,750

### £3,000 ST. OUEN

QUALIFIED/LICENSED. This immaculate granite family home is located in a rural position overlooking fields in the parish of St. Ouen, within easy reach of the local cafe/restaurant and primary school with the village amenities a short drive away. The spacious accommodation comprises; luxury kitchen/dining room with a centre island, granite work surfaces, integrated appliances, utility/cloakroom and sitting room with access to the garden. The first floor provides three double bedrooms (two fitted with en-suite bathrooms) and bathroom. Externally, there's a South-facing patio garden bordering fields to the rear with well maintained lawned, gravel and paved seating areas surrounding the property. There are three allocated parking spaces in addition to visitors spaces. Available in January 2025. An opportunity not to be missed.

#### **KEY FACTS**

Granite detached family home

Modern construction

Luxury fitted kitchen/dining room

Three double bedrooms

Manicured gardens

Three private parking spaces plus visitor

parking