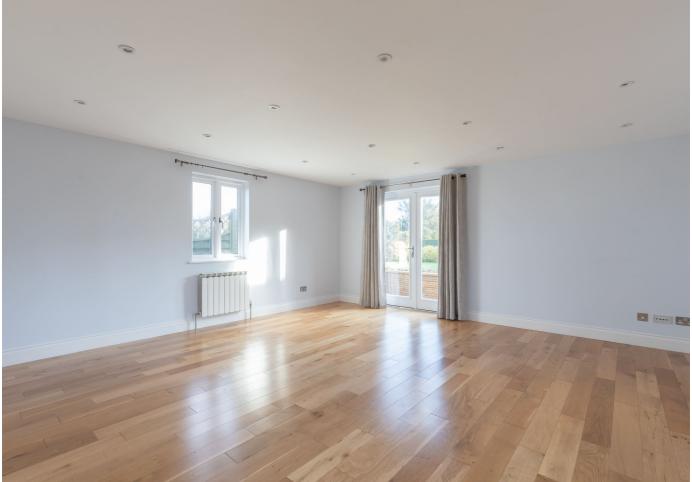

### £3,000 ST. OUEN

QUALIFIED/LICENSED. This immaculate granite family home is located in a rural position overlooking fields in the parish of St. Ouen, within easy reach of the local cafe/restaurant and primary school with the village amenities a short drive away. The spacious accommodation comprises; luxury kitchen/dining room with a centre island, granite work surfaces, integrated appliances, utility/cloakroom and sitting room with access to the garden. The first floor provides three double bedrooms (two fitted with en-suite bathrooms) and bathroom. Externally, there's a South-facing patio garden bordering fields to the rear with well maintained lawned, gravel and paved seating areas surrounding the property. There are three allocated parking spaces in addition to visitors spaces. Available in January 2025. An opportunity not to be missed.