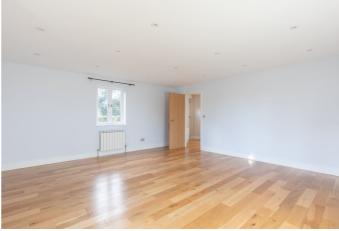

### £3,000 ST. OUEN

QUALIFIED/LICENSED. This immaculate granite family home is located in a rural position overlooking fields in the parish of St. Ouen, within easy reach of the local cafe/restaurant and primary school with the village amenities a short drive away. The spacious accommodation comprises; luxury kitchen/dining room with a centre island, granite work surfaces, integrated appliances, utility/cloakroom and sitting room with access to the garden. The first floor provides three double bedrooms (two fitted with en-suite bathrooms) and bathroom. Externally, there's a South-facing patio garden bordering fields to the rear with well maintained lawned, gravel and paved seating areas surrounding the property. There are three allocated parking spaces in addition to visitors spaces. Available in January 2025. An opportunity not to be missed.

# GROUND FLOOR

House bathroom

**Entrance hall** 10'2 x 9' Kitchen/dining room 17'5 x 15'6 **Utility room** 11' x 8'7 17'5 x 6'6 Sitting room FIRST FLOOR Landing 14'2 x 10'2 Bedroom one 15'5 x 13'3 Bedroom two 15'6 x 10'2 En-suite bathroom 7' x 6'1 Bedroom three 14'8 x 8'9