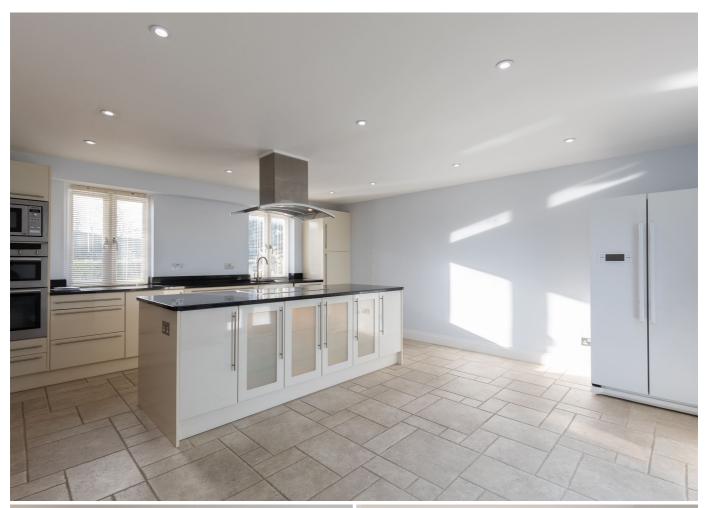

### £3,000 ST. OUEN

QUALIFIED/LICENSED. This immaculate granite family home is located in a rural position overlooking fields in the parish of St. Ouen, within easy reach of the local cafe/restaurant and primary school with the village amenities a short drive away. The spacious accommodation comprises; luxury kitchen/dining room with a centre island, granite work surfaces, integrated appliances, utility/cloakroom and sitting room with access to the garden. The first floor provides three double bedrooms (two fitted with en-suite bathrooms) and bathroom. Externally, there's a South-facing patio garden bordering fields to the rear with well maintained lawned, gravel and paved seating areas surrounding the property. There are three allocated parking spaces in addition to visitors spaces. Available in January 2025. An opportunity not to be missed.

# GROUND FLOOR

House bathroom

**Entrance hall** 10'2 x 9' Kitchen/dining room 17'5 x 15'6 **Utility room** 11' x 8'7 17'5 x 6'6 Sitting room FIRST FLOOR Landing 14'2 x 10'2 Bedroom one 15'5 x 13'3 Bedroom two 15'6 x 10'2 En-suite bathroom 7' x 6'1 Bedroom three 14'8 x 8'9

#### **APPLIANCES**

Neff integrated double oven
Neff integrated microwave
Neff integrated under cabinet fridge
Freestanding American fridge/freezer
Neff integrated dishwasher