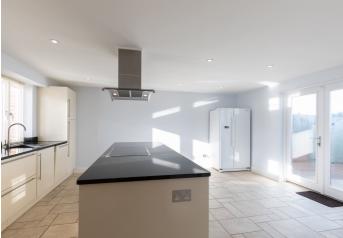

### £3,000 ST. OUEN

QUALIFIED/LICENSED. This immaculate granite family home is located in a rural position overlooking fields in the parish of St. Ouen, within easy reach of the local cafe/restaurant and primary school with the village amenities a short drive away. The spacious accommodation comprises; luxury kitchen/dining room with a centre island, granite work surfaces, integrated appliances, utility/cloakroom and sitting room with access to the garden. The first floor provides three double bedrooms (two fitted with en-suite bathrooms) and bathroom. Externally, there's a South-facing patio garden bordering fields to the rear with well maintained lawned, gravel and paved seating areas surrounding the property. There are three allocated parking spaces in addition to visitors spaces. Available in January 2025. An opportunity not to be missed.

# GROUND FLOOR

House bathroom

**Entrance hall** 10'2 x 9' Kitchen/dining room 17'5 x 15'6 **Utility room** 11' x 8'7 17'5 x 6'6 Sitting room FIRST FLOOR Landing 14'2 x 10'2 Bedroom one 15'5 x 13'3 Bedroom two 15'6 x 10'2 En-suite bathroom 7' x 6'1 Bedroom three 14'8 x 8'9

#### **APPLIANCES**

Neff integrated double oven
Neff integrated microwave
Neff integrated under cabinet fridge
Freestanding American fridge/freezer
Neff integrated dishwasher