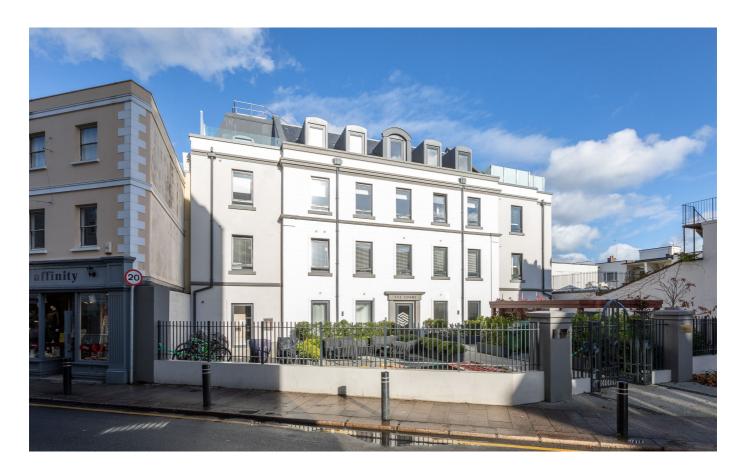

# £1,425 **ST. HELIER**

ENTITLED/LICENSED. Livingroom is delighted to introduce this luxury apartment situated on the top floor of the new Soane development. The bright and spacious accommodation comprises an open plan kitchen with fitted appliances/sitting room with floor to ceiling windows, double bedroom with fitted wardrobes and bathroom. The property also benefits from a communal landscaped courtyard garden. Lift access. A 20% discount at Carrefour Health Club is offered to all residents. Regrettably no pets. Available in February 2025.

## **KEY FACTS**

Top floor luxury apartment within The Soane development

Within a short stroll of the town centre

547 sq ft of accommodation

Open plan fully fitted kitchen/sitting room with floor to ceiling windows