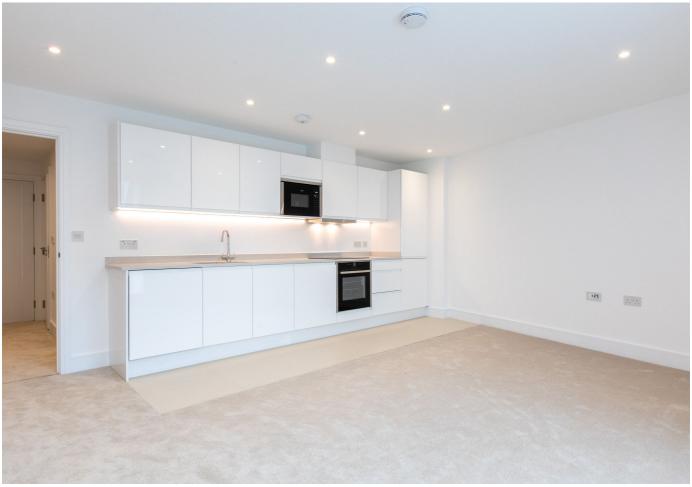

## **KEY FACTS**

Top floor luxury apartment within The Soane development

Within a short stroll of the town centre

547 sq ft of accommodation

Open plan fully fitted kitchen/sitting room with floor to ceiling windows

#### **APPLIANCES**

Neff oven, hob and extractor Neff fridge/freezer Neff dishwasher Neff microwave