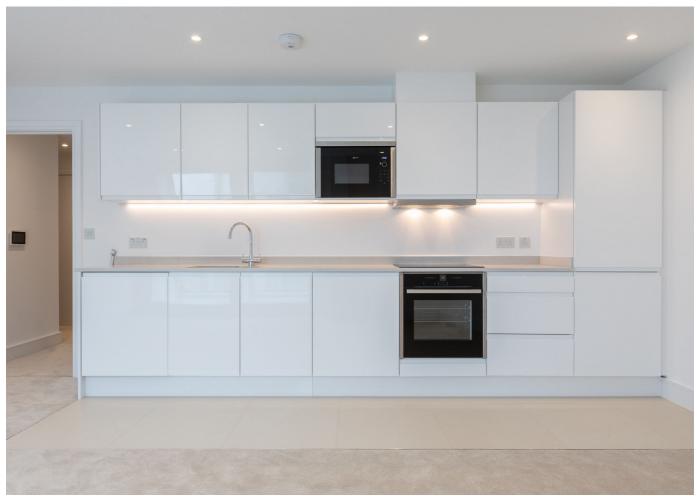

## **KEY FACTS**

Top floor luxury apartment within The Soane development

Within a short stroll of the town centre

547 sq ft of accommodation

Open plan fully fitted kitchen/sitting room with floor to ceiling windows

#### **APPLIANCES**

Neff oven, hob and extractor Neff fridge/freezer Neff dishwasher Neff microwave