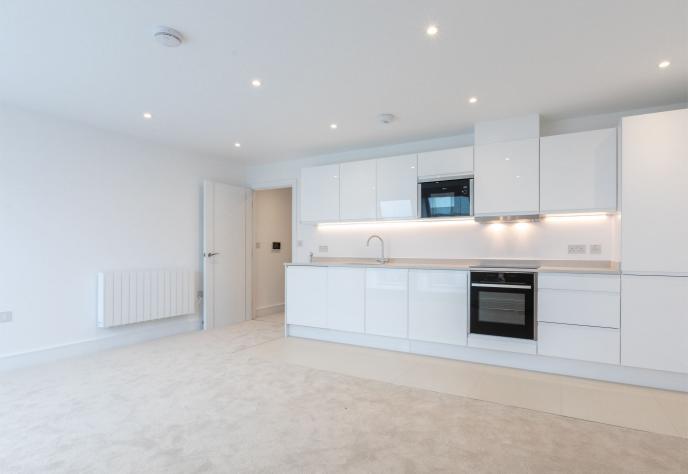

# £1,425 **ST. HELIER**

ENTITLED/LICENSED. Livingroom is delighted to introduce this luxury apartment situated on the top floor of the new Soane development. The bright and spacious accommodation comprises an open plan kitchen with fitted appliances/sitting room with floor to ceiling windows, double bedroom with fitted wardrobes and bathroom. The property also benefits from a communal landscaped courtyard garden. Lift access. A 20% discount at Carrefour Health Club is offered to all residents. Regrettably no pets. Available in February 2025.

## **KEY FACTS**

Top floor luxury apartment within The Soane development

Within a short stroll of the town centre

547 sq ft of accommodation

Open plan fully fitted kitchen/sitting room with floor to ceiling windows

#### **APPLIANCES**

Neff oven, hob and extractor Neff fridge/freezer Neff dishwasher Neff microwave