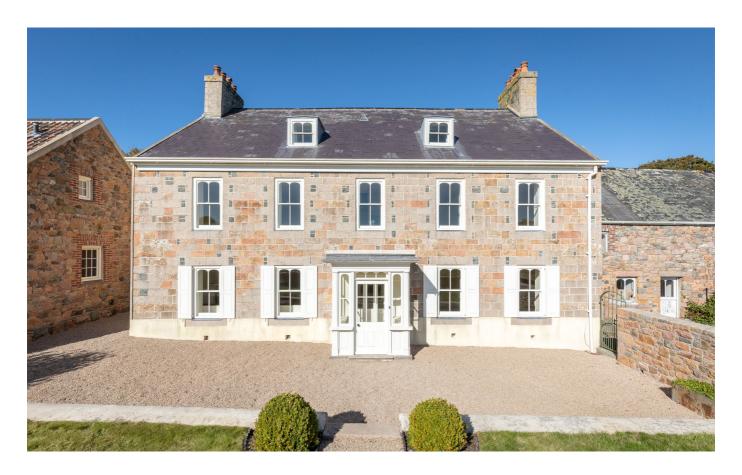

# LES COTILS FARM

**SOLE AGENT** 

**5**BEDROOMS

4
BATHROOMS

# £4,800 ST. HELIER

ENTITLED/LICENSED Livingroom is delighted to introduce this substantial 18th-century home situated in a rural position within the St. Helier and St. John border and only a five-minute drive to the local shops. Having undergone recent renovation and refurbishment, the beautiful property enjoys modern-day conveniences such as an air source heat pump and increased insulation throughout the roof and walls. The well-proportioned accommodation comprises an entrance hall with access to the dining room and sitting room (both with functional fireplaces), kitchen, utility and cloakroom. On the following two levels, you will find five double bedrooms (three en-suites with one dressing room), a house bathroom, and a playroom/store. Externally, there's a lovely South-facing garden bordering a newly planted cider apple orchard, a double garage and parking for three vehicles. An opportunity not to be missed! Pets considered—available early December. Please contact our Lettings Team at Livingroom...

### **KEY FACTS**

Substantial granite family home

Five double bedrooms (three en-suite)

Two large reception rooms with

working fireplaces

Secure South-facing garden

Double garage plus parking for three

vehicles