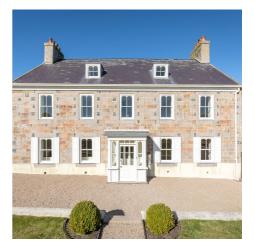

# £4,800 ST. HELIER

ENTITLED/LICENSED Livingroom is delighted to introduce this substantial 18th-century home situated in a rural position within the St. Helier and St. John border and only a five-minute drive to the local shops. Having undergone recent renovation and refurbishment, the beautiful property enjoys modern-day conveniences such as an air source heat pump and increased insulation throughout the roof and walls. The well-proportioned accommodation comprises an entrance hall with access to the dining room and sitting room (both with functional fireplaces), kitchen, utility and cloakroom. On the following two levels, you will find five double bedrooms (three en-suites with one dressing room), a house bathroom, and a playroom/store. Externally, there's a lovely South-facing garden bordering a newly planted cider apple orchard, a double garage and parking for three vehicles. An opportunity not to be missed! Pets considered—available early December. Please contact our Lettings Team at Livingroom...

### **KEY FACTS**

Substantial granite family home

Five double bedrooms (three en-suite)

Two large reception rooms with

working fireplaces

Secure South-facing garden

Double garage plus parking for three

vehicles