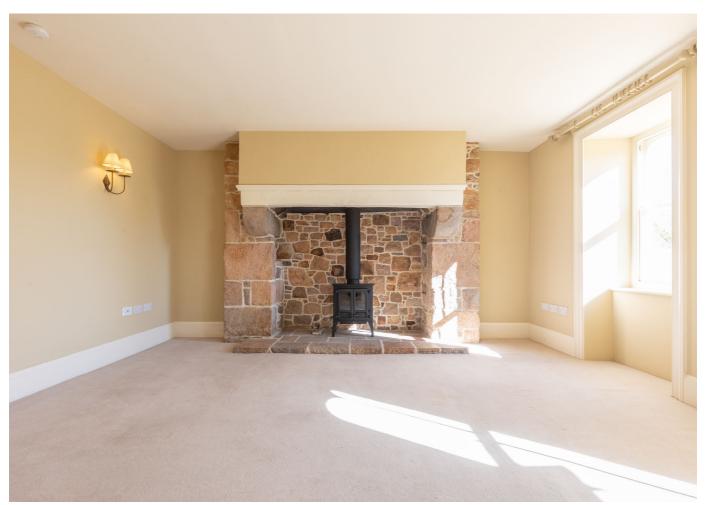

# £4,800 ST. HELIER

ENTITLED/LICENSED Livingroom is delighted to introduce this substantial 18th-century home situated in a rural position within the St. Helier and St. John border and only a five-minute drive to the local shops. Having undergone recent renovation and refurbishment, the beautiful property enjoys modern-day conveniences such as an air source heat pump and increased insulation throughout the roof and walls. The well-proportioned accommodation comprises an entrance hall with access to the dining room and sitting room (both with functional fireplaces), kitchen, utility and cloakroom. On the following two levels, you will find five double bedrooms (three en-suites with one dressing room), a house bathroom, and a playroom/store. Externally, there's a lovely South-facing garden bordering a newly planted cider apple orchard, a double garage and parking for three vehicles. An opportunity not to be missed! Pets considered—available early December. Please contact our Lettings Team at Livingroom...

**Entrance hall** 

Internal hallway

Cloakroom

Utility

Dining room

Kitchen

Sitting room

House bathroom

### **KEY FACTS**

Substantial granite family home

Five double bedrooms (three en-suite)

Two large reception rooms with

working fireplaces

Secure South-facing garden

Double garage plus parking for three

vehicles