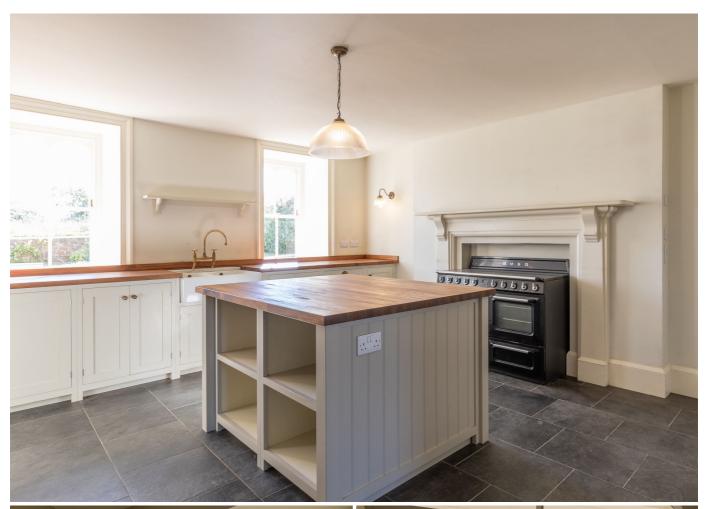

**Entrance hall** 

Internal hallway

Cloakroom

Utility

Dining room

Kitchen

Sitting room

House bathroom

### **KEY FACTS**

Substantial granite family home

Five double bedrooms (three en-suite)

Two large reception rooms with

working fireplaces

Secure South-facing garden

Double garage plus parking for three

vehicles