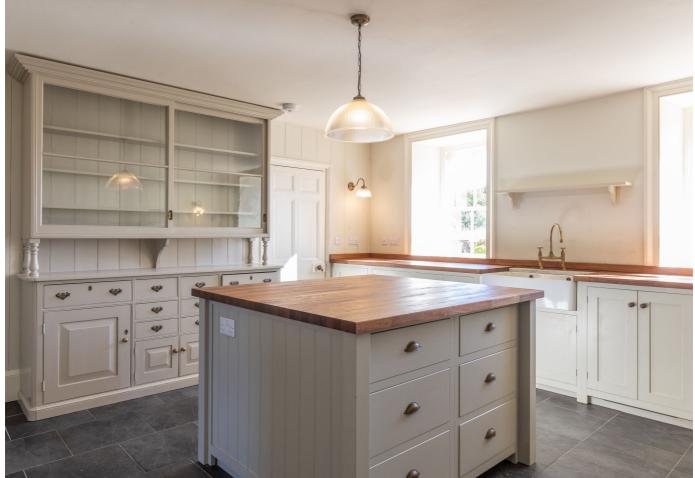

**Entrance hall** 

Internal hallway

Cloakroom

Utility

Dining room

Kitchen

Sitting room

House bathroom

### **KEY FACTS**

Substantial granite family home

Five double bedrooms (three en-suite)

Two large reception rooms with

working fireplaces

Secure South-facing garden

Double garage plus parking for three

vehicles