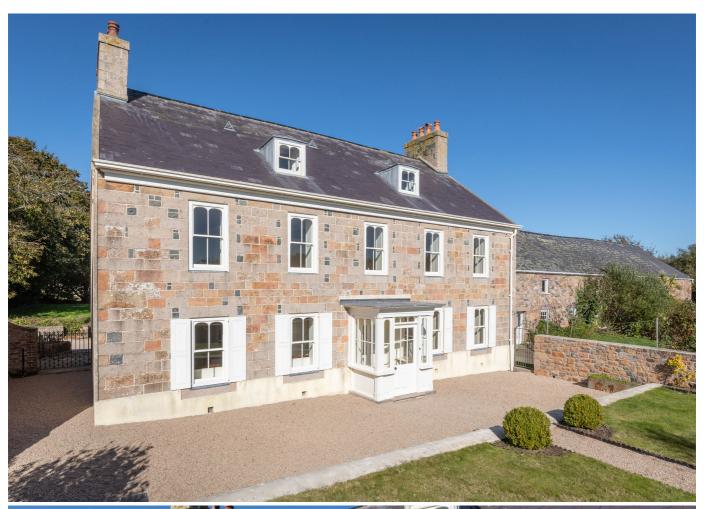

# £4,800 ST. HELIER

ENTITLED/LICENSED Livingroom is delighted to introduce this substantial 18th-century home situated in a rural position within the St. Helier and St. John border and only a five-minute drive to the local shops. Having undergone recent renovation and refurbishment, the beautiful property enjoys modern-day conveniences such as an air source heat pump and increased insulation throughout the roof and walls. The well-proportioned accommodation comprises an entrance hall with access to the dining room and sitting room (both with functional fireplaces), kitchen, utility and cloakroom. On the following two levels, you will find five double bedrooms (three en-suites with one dressing room), a house bathroom, and a playroom/store. Externally, there's a lovely South-facing garden bordering a newly planted cider apple orchard, a double garage and parking for three vehicles. An opportunity not to be missed! Pets considered—available early December. Please contact our Lettings Team at Livingroom...

### **KEY FACTS**

Substantial granite family home

Five double bedrooms (three en-suite)

Two large reception rooms with

working fireplaces

Secure South-facing garden

Double garage plus parking for three

vehicles