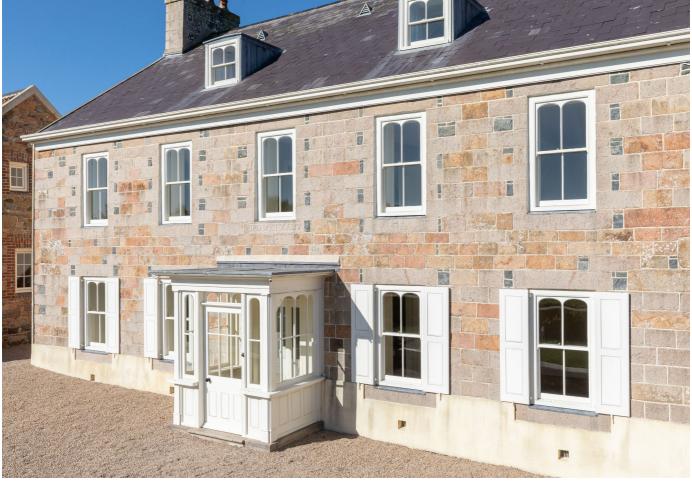

# £4,800 ST. HELIER

ENTITLED/LICENSED Livingroom is delighted to introduce this substantial 18th-century home situated in a rural position within the St. Helier and St. John border and only a five-minute drive to the local shops. Having undergone recent renovation and refurbishment, the beautiful property enjoys modern-day conveniences such as an air source heat pump and increased insulation throughout the roof and walls. The well-proportioned accommodation comprises an entrance hall with access to the dining room and sitting room (both with functional fireplaces), kitchen, utility and cloakroom. On the following two levels, you will find five double bedrooms (three en-suites with one dressing room), a house bathroom, and a playroom/store. Externally, there's a lovely South-facing garden bordering a newly planted cider apple orchard, a double garage and parking for three vehicles. An opportunity not to be missed! Pets considered—available early December. Please contact our Lettings Team at Livingroom...

### **KEY FACTS**

Substantial granite family home

Five double bedrooms (three en-suite)

Two large reception rooms with

working fireplaces

Secure South-facing garden

Double garage plus parking for three

vehicles