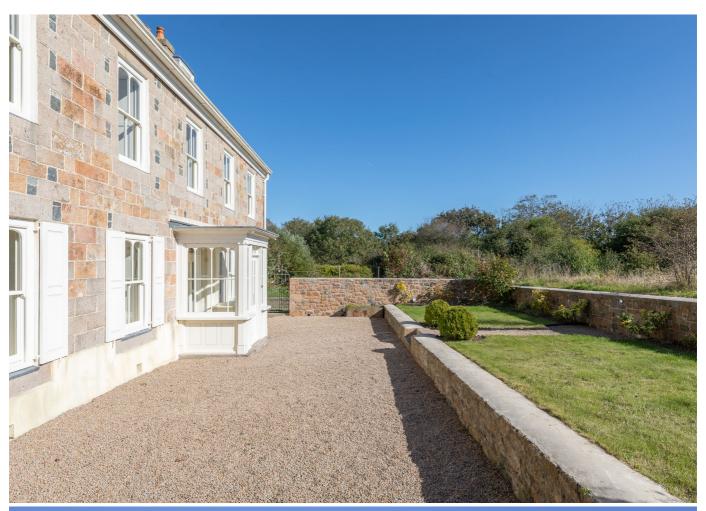

# £4,800 ST. HELIER

ENTITLED/LICENSED Livingroom is delighted to introduce this substantial 18th-century home situated in a rural position within the St. Helier and St. John border and only a five-minute drive to the local shops. Having undergone recent renovation and refurbishment, the beautiful property enjoys modern-day conveniences such as an air source heat pump and increased insulation throughout the roof and walls. The well-proportioned accommodation comprises an entrance hall with access to the dining room and sitting room (both with functional fireplaces), kitchen, utility and cloakroom. On the following two levels, you will find five double bedrooms (three en-suites with one dressing room), a house bathroom, and a playroom/store. Externally, there's a lovely South-facing garden bordering a newly planted cider apple orchard, a double garage and parking for three vehicles. An opportunity not to be missed! Pets considered—available early December. Please contact our Lettings Team at Livingroom...

### **KEY FACTS**

Substantial granite family home

Five double bedrooms (three en-suite)

Two large reception rooms with

working fireplaces

Secure South-facing garden

Double garage plus parking for three

vehicles