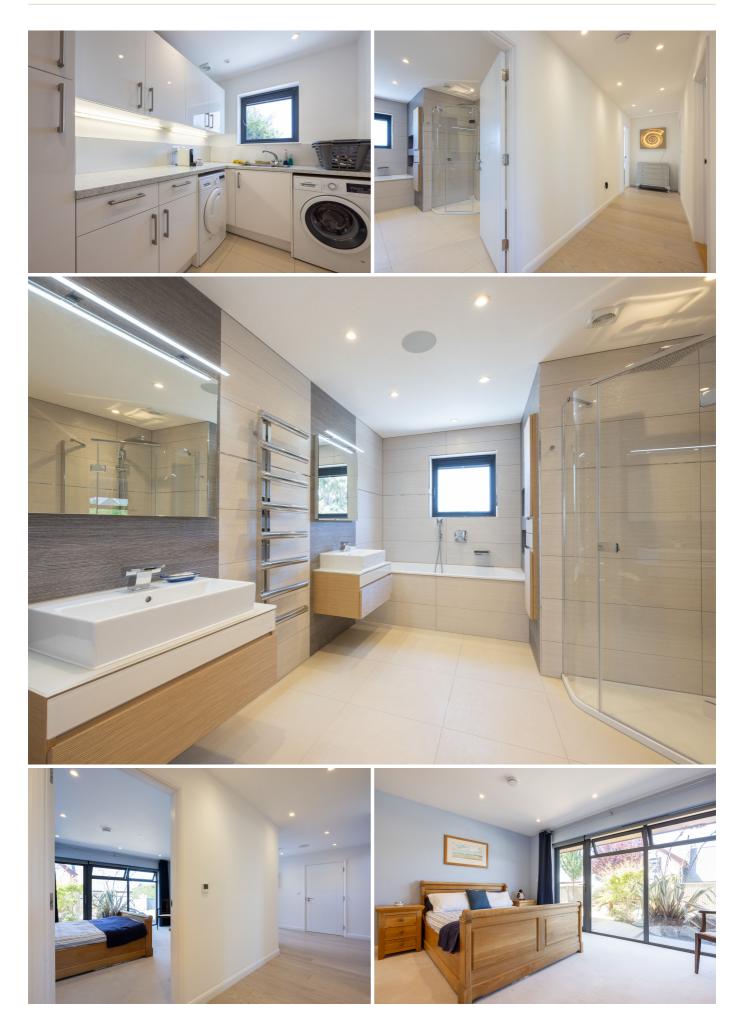

# £5,000 ST. BRELADE

ENTITLED/LICENSED. Peninsula is a beautiful, gated family home within a short drive from Ouaisne, Portelet and St. Brelade with far-reaching sea views of St. Brelade's bay. The first-floor accommodation provides a large luxury kitchen/dining and sitting room with vaulted ceilings, a house shower room and a separate study which could also be used as a fifth bedroom. On the ground floor, you will find four double bedrooms (two en-suite), a house bathroom and a utility room. Externally, there's a decked/lawned wrap-around garden, a double garage and ample parking. Available fully furnished from mid October 2024 until April 2025. Early viewing is essential not to miss this fantastic property. For more information or to arrange a viewing please call us on 01534 717100 or alternatively, email jersey@livingroomproperty.com to avoid disappointment.

| Entrance hall                                | 21′3 x 7′3  |
|----------------------------------------------|-------------|
| Utility                                      | 12'7 x 6'4  |
| Bedroom four                                 | 12'7 x 12'5 |
| Bedroom three                                | 13'8 x 13'3 |
| House bathroom                               | 12′5 x 9′2  |
| Bedroom two                                  | 9′10 x 7′8  |
| En-suite                                     | 9′10 x 7′8  |
| Primary bedroom                              | 18'0 x 13'7 |
| En-suite                                     | 9'10 x 9'2  |
| Kitchen/dining/sitting<br>room               | 40'6 x 36'1 |
| <b>Study/snug/fifth bedroom</b> 20'5 x 11'10 |             |
| House shower room                            | 11′10 x 6′8 |

### **KEY FACTS**

Within a short drive of Ouaisne, Portelet and St. Brelade
Luxury gated family home
Four bedrooms (two en-suite)
Wrap around garden
Double garage plus ample parking
Large open plan living space
Study/snug/fifth bedroom
FULLY FURNISHED
Available for a short term rental from early October until April 2025