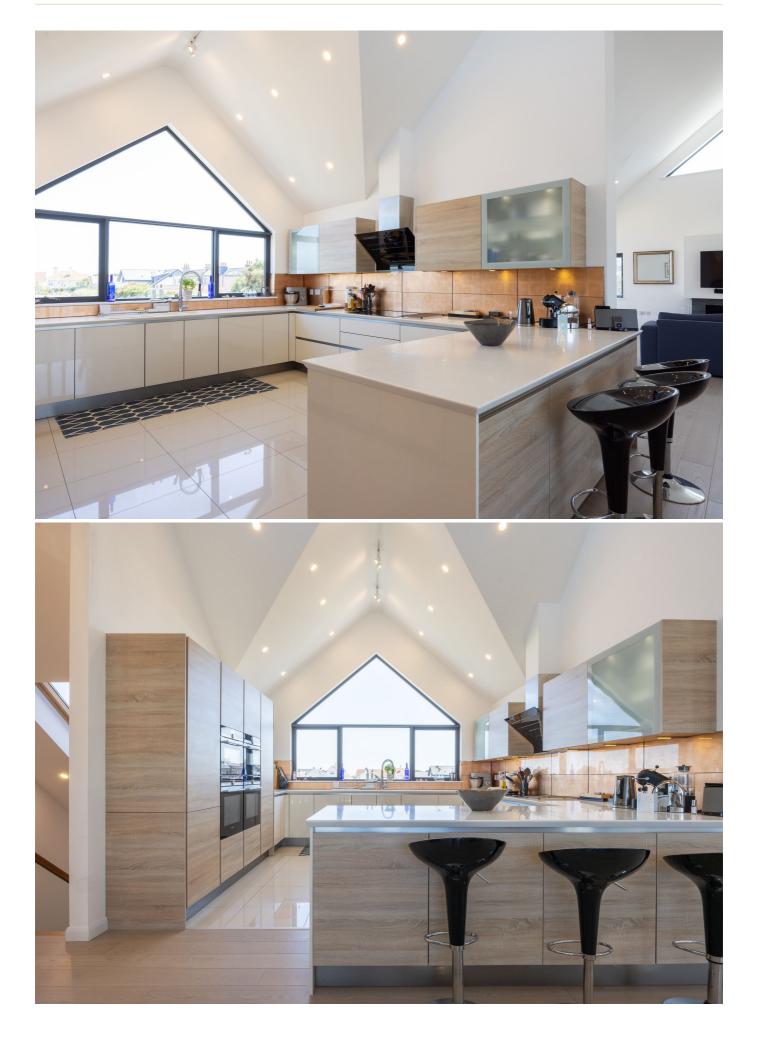

# £5,000 ST. BRELADE

ENTITLED/LICENSED. Peninsula is a beautiful, gated family home within a short drive from Ouaisne, Portelet and St. Brelade with far-reaching sea views of St. Brelade's bay. The first-floor accommodation provides a large luxury kitchen/dining and sitting room with vaulted ceilings, a house shower room and a separate study which could also be used as a fifth bedroom. On the ground floor, you will find four double bedrooms (two en-suite), a house bathroom and a utility room. Externally, there's a decked/lawned wrap-around garden, a double garage and ample parking. Available fully furnished from mid October 2024 until April 2025. Early viewing is essential not to miss this fantastic property. For more information or to arrange a viewing please call us on 01534 717100 or alternatively, email jersey@livingroomproperty.com to avoid disappointment.

## APPLIANCES

Two Siemens double ovens

Siemens Microwave

Siemens full size fridge Siemens under cabinet freezer

Siemens dishwasher

Siemens induction hob and extractor

CPA wine fridge with additional wine fridge cabinets