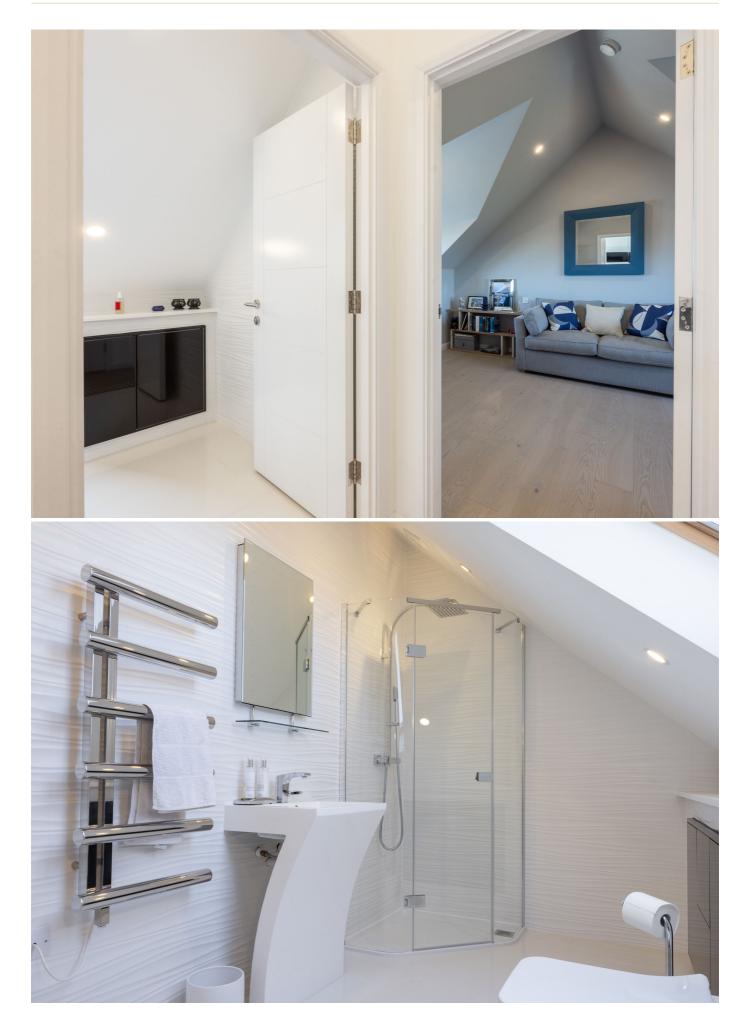

# £5,000 ST. BRELADE

ENTITLED/LICENSED. Peninsula is a beautiful, gated family home within a short drive from Ouaisne, Portelet and St. Brelade with far-reaching sea views of St. Brelade's bay. The first-floor accommodation provides a large luxury kitchen/dining and sitting room with vaulted ceilings, a house shower room and a separate study which could also be used as a fifth bedroom. On the ground floor, you will find four double bedrooms (two en-suite), a house bathroom and a utility room. Externally, there's a decked/lawned wrap-around garden, a double garage and ample parking. Available fully furnished from mid October 2024 until April 2025. Early viewing is essential not to miss this fantastic property. For more information or to arrange a viewing please call us on 01534 717100 or alternatively, email jersey@livingroomproperty.com to avoid disappointment.

| Entrance hall                                | 21′3 x 7′3  |
|----------------------------------------------|-------------|
| Utility                                      | 12'7 x 6'4  |
| Bedroom four                                 | 12'7 x 12'5 |
| Bedroom three                                | 13'8 x 13'3 |
| House bathroom                               | 12′5 x 9′2  |
| Bedroom two                                  | 9′10 x 7′8  |
| En-suite                                     | 9′10 x 7′8  |
| Primary bedroom                              | 18'0 x 13'7 |
| En-suite                                     | 9'10 x 9'2  |
| Kitchen/dining/sitting<br>room               | 40'6 x 36'1 |
| <b>Study/snug/fifth bedroom</b> 20'5 x 11'10 |             |
| House shower room                            | 11′10 x 6′8 |