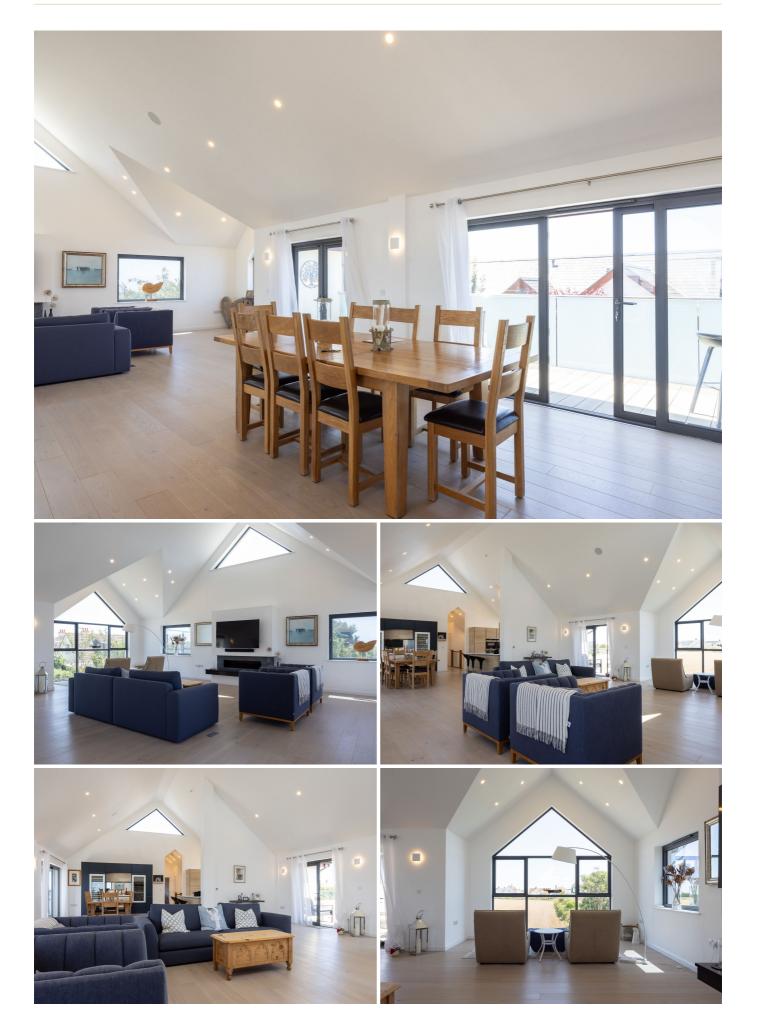

# £5,000 ST. BRELADE

ENTITLED/LICENSED. Peninsula is a beautiful, gated family home within a short drive from Ouaisne, Portelet and St. Brelade with far-reaching sea views of St. Brelade's bay. The first-floor accommodation provides a large luxury kitchen/dining and sitting room with vaulted ceilings, a house shower room and a separate study which could also be used as a fifth bedroom. On the ground floor, you will find four double bedrooms (two en-suite), a house bathroom and a utility room. Externally, there's a decked/lawned wrap-around garden, a double garage and ample parking. Available fully furnished from mid October 2024 until April 2025. Early viewing is essential not to miss this fantastic property. For more information or to arrange a viewing please call us on 01534 717100 or alternatively, email jersey@livingroomproperty.com to avoid disappointment.

### **KEY FACTS**

Within a short drive of Ouaisne, Portelet and St. Brelade
Luxury gated family home
Four bedrooms (two en-suite)
Wrap around garden
Double garage plus ample parking
Large open plan living space
Study/snug/fifth bedroom
FULLY FURNISHED
Available for a short term rental from early October until April 2025