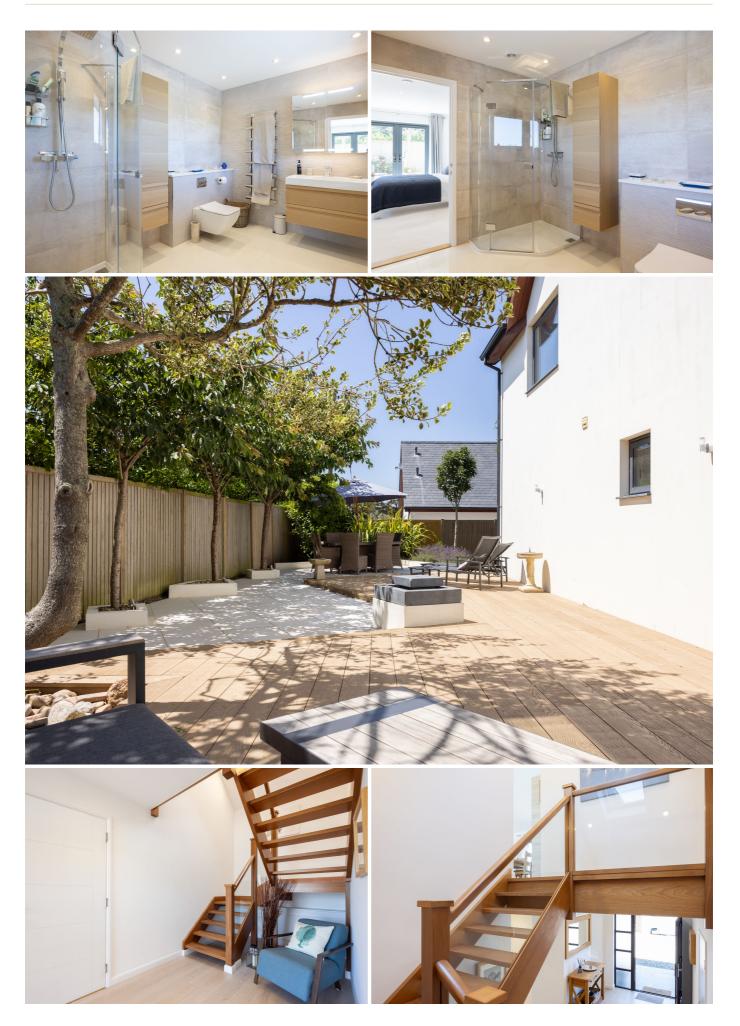

# £5,000 ST. BRELADE

ENTITLED/LICENSED. Peninsula is a beautiful, gated family home within a short drive from Ouaisne, Portelet and St. Brelade with far-reaching sea views of St. Brelade's bay. The first-floor accommodation provides a large luxury kitchen/dining and sitting room with vaulted ceilings, a house shower room and a separate study which could also be used as a fifth bedroom. On the ground floor, you will find four double bedrooms (two en-suite), a house bathroom and a utility room. Externally, there's a decked/lawned wrap-around garden, a double garage and ample parking. Available fully furnished from mid October 2024 until April 2025. Early viewing is essential not to miss this fantastic property. For more information or to arrange a viewing please call us on 01534 717100 or alternatively, email jersey@livingroomproperty.com to avoid disappointment.

| Entrance hall                                | 21′3 x 7′3  |
|----------------------------------------------|-------------|
| Utility                                      | 12'7 x 6'4  |
| Bedroom four                                 | 12'7 x 12'5 |
| Bedroom three                                | 13'8 x 13'3 |
| House bathroom                               | 12′5 x 9′2  |
| Bedroom two                                  | 9′10 x 7′8  |
| En-suite                                     | 9′10 x 7′8  |
| Primary bedroom                              | 18'0 x 13'7 |
| En-suite                                     | 9'10 x 9'2  |
| Kitchen/dining/sitting<br>room               | 40'6 x 36'1 |
| <b>Study/snug/fifth bedroom</b> 20'5 x 11'10 |             |
| House shower room                            | 11′10 x 6′8 |

### **KEY FACTS**

Within a short drive of Ouaisne, Portelet and St. Brelade
Luxury gated family home
Four bedrooms (two en-suite)
Wrap around garden
Double garage plus ample parking
Large open plan living space
Study/snug/fifth bedroom
FULLY FURNISHED
Available for a short term rental from early October until April 2025