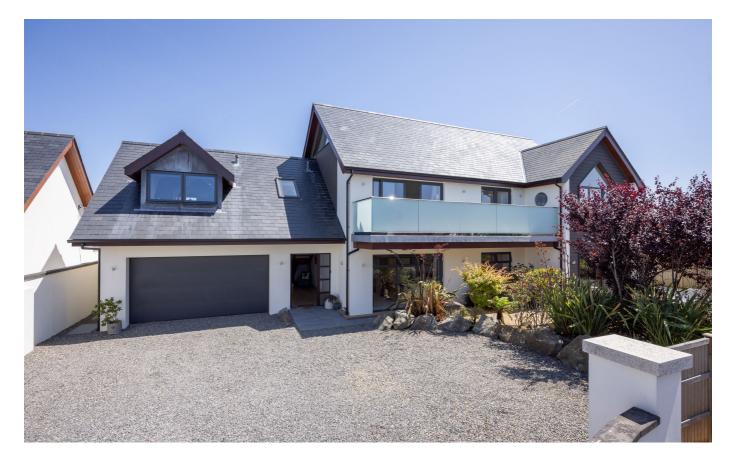

# £5,000 ST. BRELADE

ENTITLED/LICENSED. Peninsula is a beautiful, gated family home within a short drive from Ouaisne, Portelet and St. Brelade with far-reaching sea views of St. Brelade's bay. The first-floor accommodation provides a large luxury kitchen/dining and sitting room with vaulted ceilings, a house shower room and a separate study which could also be used as a fifth bedroom. On the ground floor, you will find four double bedrooms (two en-suite), a house bathroom and a utility room. Externally, there's a decked/lawned wrap-around garden, a double garage and ample parking. Available fully furnished from mid October 2024 until April 2025. Early viewing is essential not to miss this fantastic property. For more information or to arrange a viewing please call us on 01534 717100 or alternatively, email jersey@livingroomproperty.com to avoid disappointment.

### **KEY FACTS**

Within a short drive of Ouaisne, Portelet and St. Brelade
Luxury gated family home
Four bedrooms (two en-suite)
Wrap around garden
Double garage plus ample parking
Large open plan living space
Study/snug/fifth bedroom
FULLY FURNISHED
Available for a short term rental from early October until April 2025