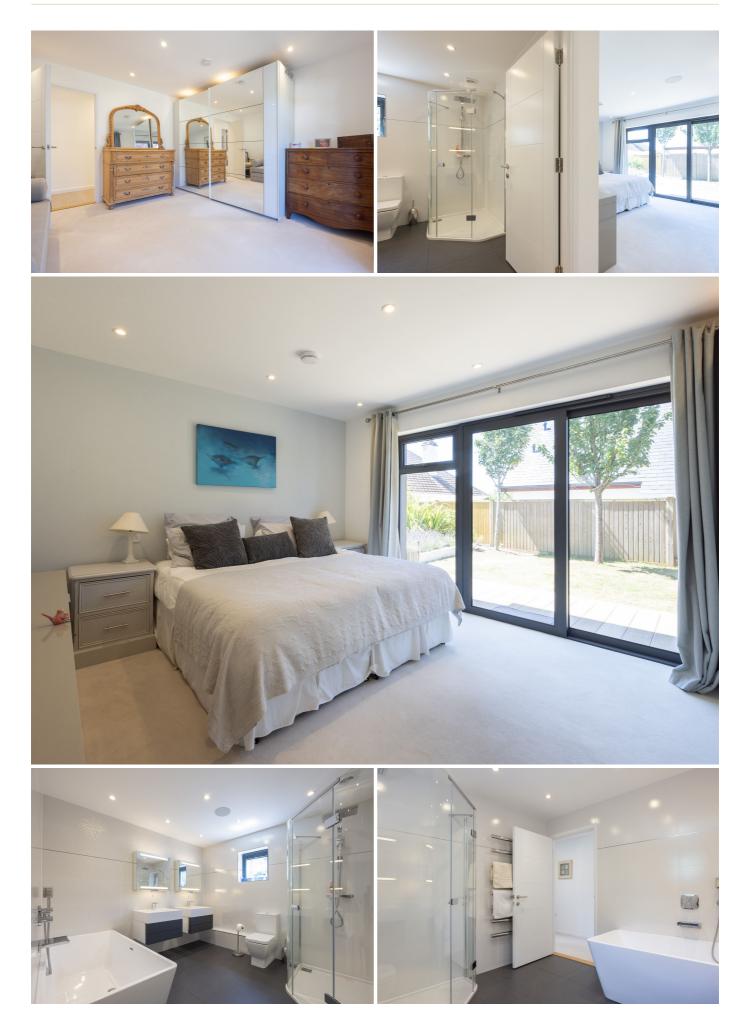

# £5,000 ST. BRELADE

ENTITLED/LICENSED. Peninsula is a beautiful, gated family home within a short drive from Ouaisne, Portelet and St. Brelade with far-reaching sea views of St. Brelade's bay. The first-floor accommodation provides a large luxury kitchen/dining and sitting room with vaulted ceilings, a house shower room and a separate study which could also be used as a fifth bedroom. On the ground floor, you will find four double bedrooms (two en-suite), a house bathroom and a utility room. Externally, there's a decked/lawned wrap-around garden, a double garage and ample parking. Available fully furnished from mid October 2024 until April 2025. Early viewing is essential not to miss this fantastic property. For more information or to arrange a viewing please call us on 01534 717100 or alternatively, email jersey@livingroomproperty.com to avoid disappointment.

| Entrance hall                                | 21′3 x 7′3  |
|----------------------------------------------|-------------|
| Utility                                      | 12'7 x 6'4  |
| Bedroom four                                 | 12'7 x 12'5 |
| Bedroom three                                | 13'8 x 13'3 |
| House bathroom                               | 12′5 x 9′2  |
| Bedroom two                                  | 9′10 x 7′8  |
| En-suite                                     | 9′10 x 7′8  |
| Primary bedroom                              | 18'0 x 13'7 |
| En-suite                                     | 9'10 x 9'2  |
| Kitchen/dining/sitting<br>room               | 40'6 x 36'1 |
| <b>Study/snug/fifth bedroom</b> 20'5 x 11'10 |             |
| House shower room                            | 11′10 x 6′8 |

### **KEY FACTS**

Within a short drive of Ouaisne, Portelet and St. Brelade
Luxury gated family home
Four bedrooms (two en-suite)
Wrap around garden
Double garage plus ample parking
Large open plan living space
Study/snug/fifth bedroom
FULLY FURNISHED
Available for a short term rental from early October until April 2025