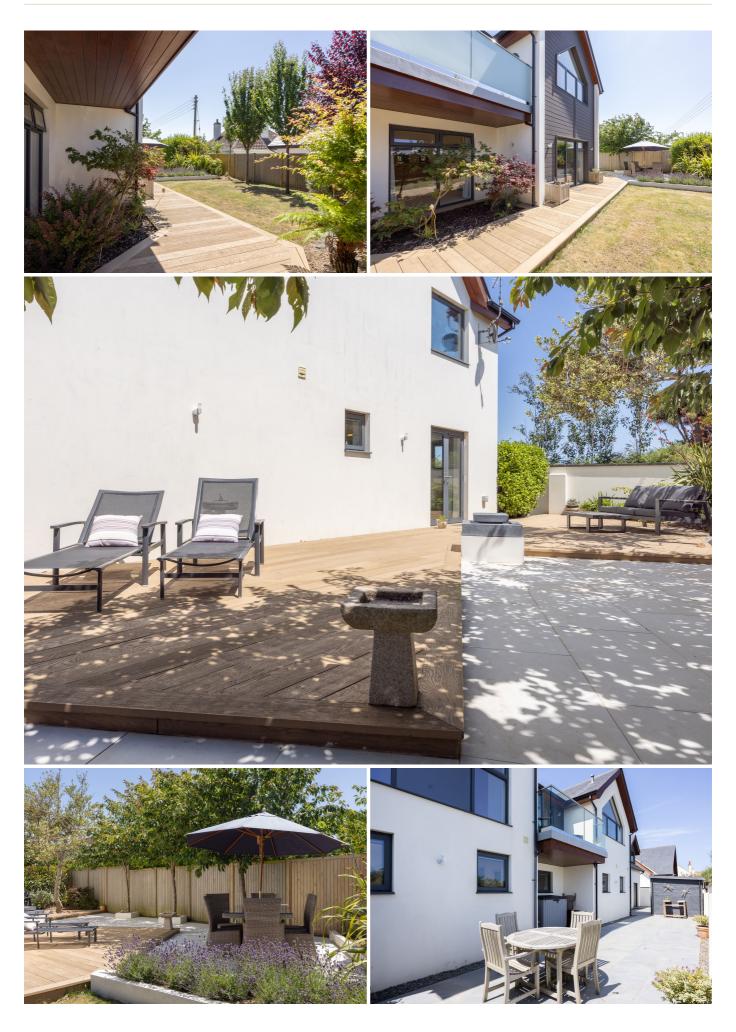

# £5,000 ST. BRELADE

ENTITLED/LICENSED. Peninsula is a beautiful, gated family home within a short drive from Ouaisne, Portelet and St. Brelade with far-reaching sea views of St. Brelade's bay. The first-floor accommodation provides a large luxury kitchen/dining and sitting room with vaulted ceilings, a house shower room and a separate study which could also be used as a fifth bedroom. On the ground floor, you will find four double bedrooms (two en-suite), a house bathroom and a utility room. Externally, there's a decked/lawned wrap-around garden, a double garage and ample parking. Available fully furnished from mid October 2024 until April 2025. Early viewing is essential not to miss this fantastic property. For more information or to arrange a viewing please call us on 01534 717100 or alternatively, email jersey@livingroomproperty.com to avoid disappointment.

### **KEY FACTS**

Within a short drive of Ouaisne, Portelet and St. Brelade
Luxury gated family home
Four bedrooms (two en-suite)
Wrap around garden
Double garage plus ample parking
Large open plan living space
Study/snug/fifth bedroom
FULLY FURNISHED
Available for a short term rental from early October until April 2025