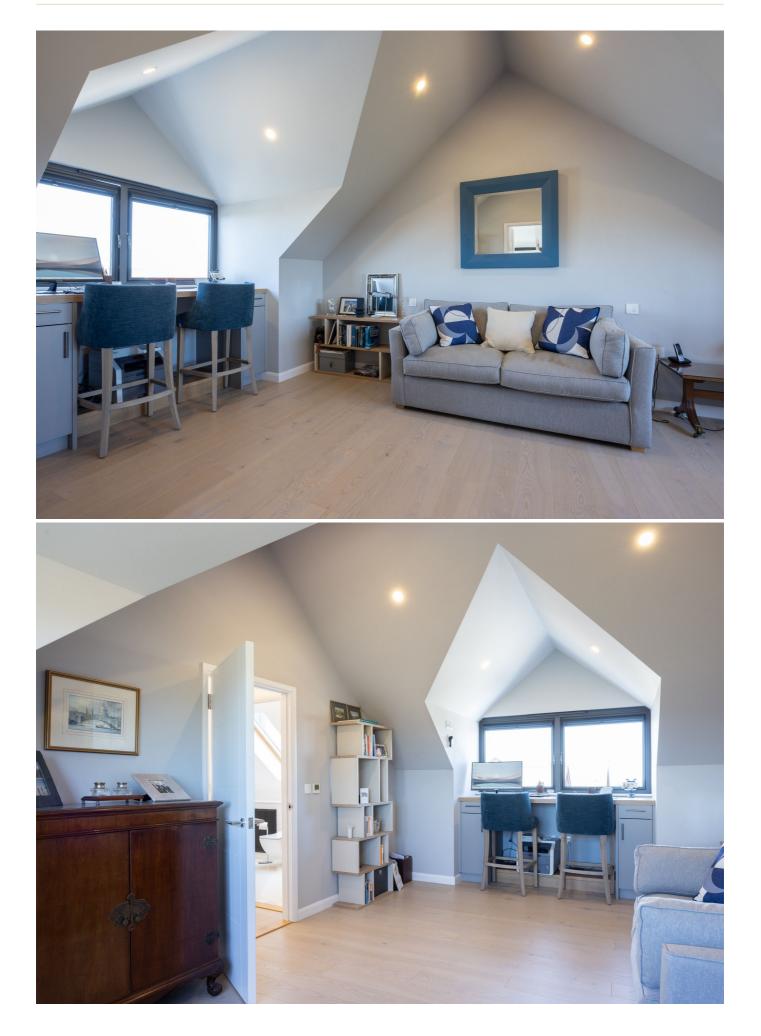

# £5,000 ST. BRELADE

ENTITLED/LICENSED. Peninsula is a beautiful, gated family home within a short drive from Ouaisne, Portelet and St. Brelade with far-reaching sea views of St. Brelade's bay. The first-floor accommodation provides a large luxury kitchen/dining and sitting room with vaulted ceilings, a house shower room and a separate study which could also be used as a fifth bedroom. On the ground floor, you will find four double bedrooms (two en-suite), a house bathroom and a utility room. Externally, there's a decked/lawned wrap-around garden, a double garage and ample parking. Available fully furnished from mid October 2024 until April 2025. Early viewing is essential not to miss this fantastic property. For more information or to arrange a viewing please call us on 01534 717100 or alternatively, email jersey@livingroomproperty.com to avoid disappointment.

| Entrance hall                                | 21′3 x 7′3  |
|----------------------------------------------|-------------|
| Utility                                      | 12'7 x 6'4  |
| Bedroom four                                 | 12'7 x 12'5 |
| Bedroom three                                | 13'8 x 13'3 |
| House bathroom                               | 12′5 x 9′2  |
| Bedroom two                                  | 9′10 x 7′8  |
| En-suite                                     | 9′10 x 7′8  |
| Primary bedroom                              | 18'0 x 13'7 |
| En-suite                                     | 9'10 x 9'2  |
| Kitchen/dining/sitting<br>room               | 40'6 x 36'1 |
| <b>Study/snug/fifth bedroom</b> 20'5 x 11'10 |             |
| House shower room                            | 11′10 x 6′8 |