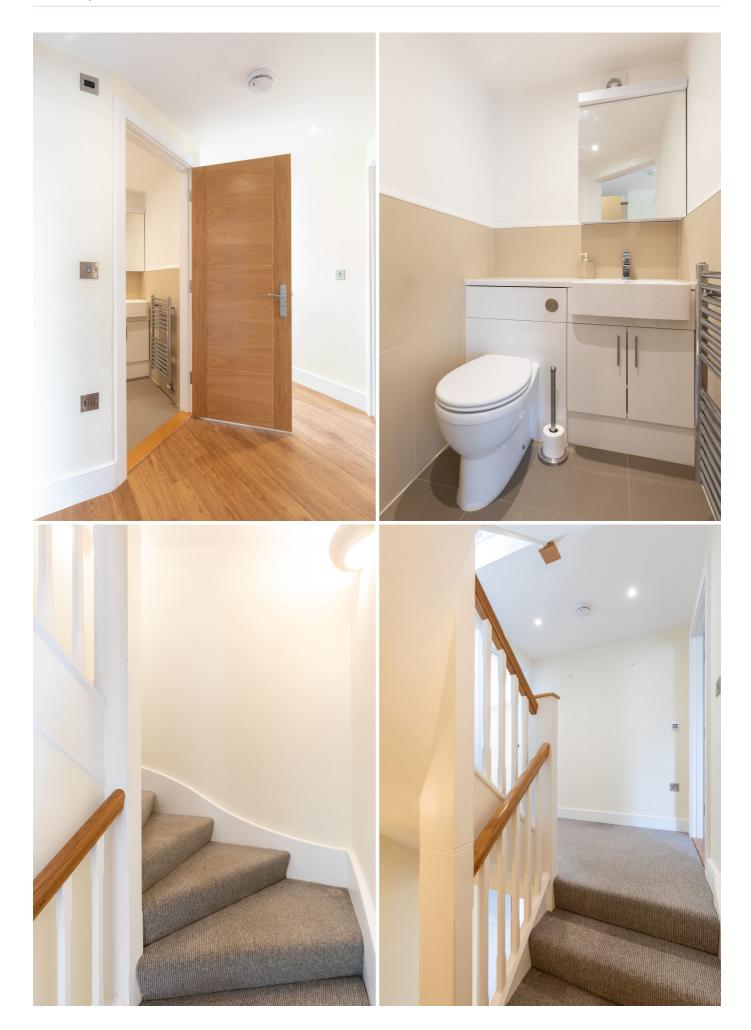

Hallway

Cloakroom

Kitchen/dining room

Utility

Sitting room

Primary bedroom

En-suite

Second bedroom

En-suite

Third bedroom

Fourth bedroom/study

House bathroom