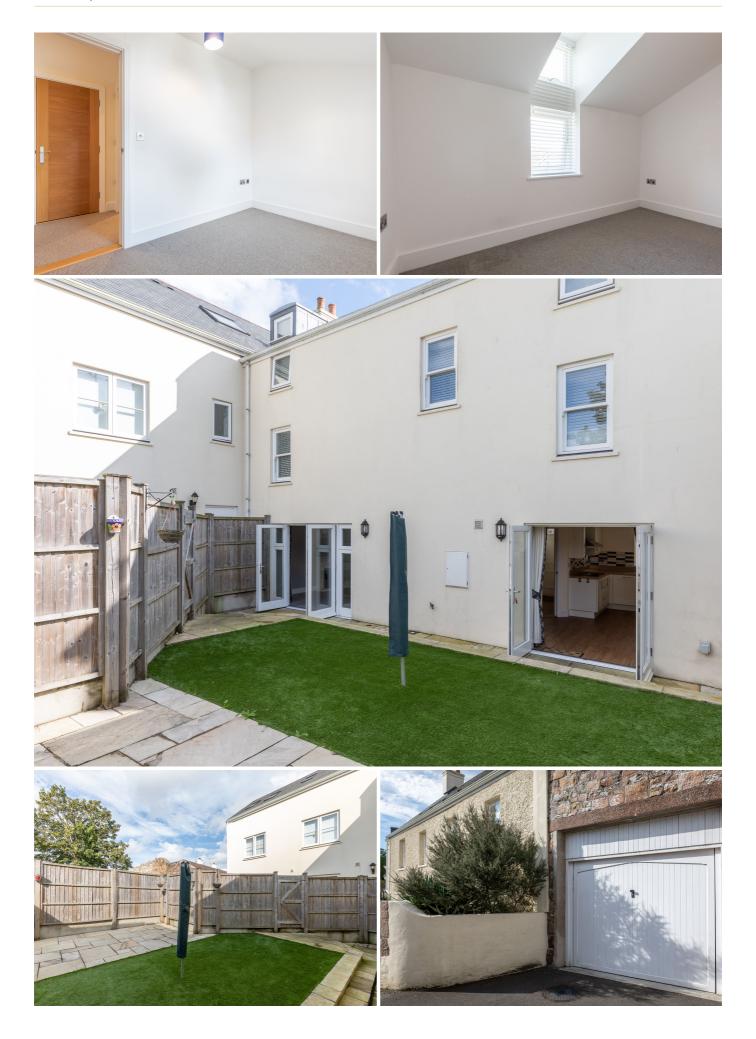

## £3,000 ST. MARTIN

QUALIFIED/LICENSED This immaculately presented home renovated only a few years ago is located in the heart of St. Martins Village and is perfectly located within a short stroll of the local gastro pub and within easy reach of schools, shops and country walks. The accommodation is configured on three levels comprising entrance hall, cloakroom, kitchen/dining room, utility and sitting room with doors providing access to the garden. On the first floor you will find the primary and second bedroom both with dressing areas and En-suite shower rooms. The second floor offers two generously proportioned bedrooms along with a house bathroom. Externally, there is a secure lawned garden, garage and parking for one vehicle. A fantastic opportunity in a sought after parish. Available immediately. Regret not suitable for pets.

## **KEY FACTS**

Immaculate four bedroom family home

Amazing location in the heart of St. Martins Village

A short stroll to local shops, school and

gastro pub

Garage plus parking for one vehicle

Secure garden