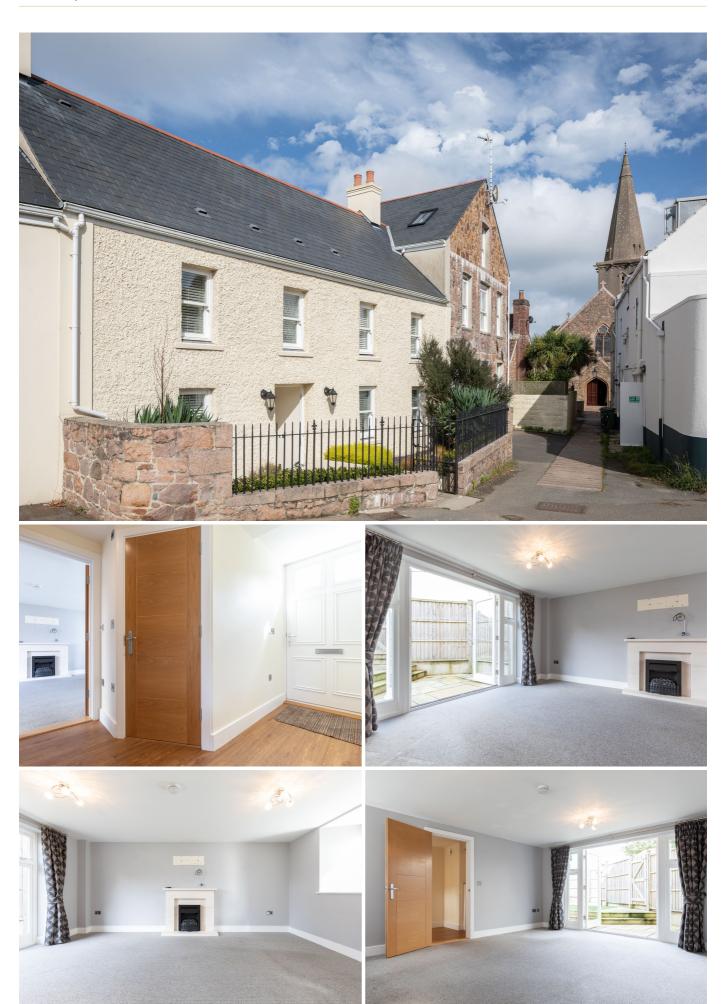

## £3,000 ST. MARTIN

QUALIFIED/LICENSED This immaculately presented home renovated only a few years ago is located in the heart of St. Martins Village and is perfectly located within a short stroll of the local gastro pub and within easy reach of schools, shops and country walks. The accommodation is configured on three levels comprising entrance hall, cloakroom, kitchen/dining room, utility and sitting room with doors providing access to the garden. On the first floor you will find the primary and second bedroom both with dressing areas and En-suite shower rooms. The second floor offers two generously proportioned bedrooms along with a house bathroom. Externally, there is a secure lawned garden, garage and parking for one vehicle. A fantastic opportunity in a sought after parish. Available immediately. Regret not suitable for pets.

Hallway

Cloakroom

Kitchen/dining room

Utility

Sitting room

Primary bedroom

En-suite

Second bedroom

En-suite

Third bedroom

Fourth bedroom/study

House bathroom