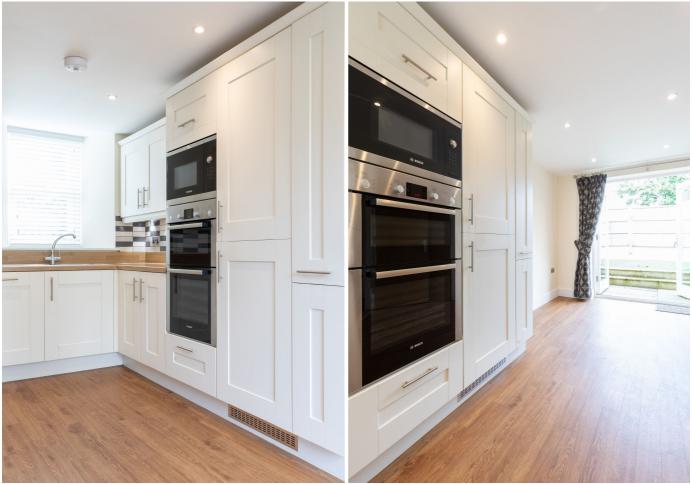

## £3,000 ST. MARTIN

QUALIFIED/LICENSED This immaculately presented home renovated only a few years ago is located in the heart of St. Martins Village and is perfectly located within a short stroll of the local gastro pub and within easy reach of schools, shops and country walks. The accommodation is configured on three levels comprising entrance hall, cloakroom, kitchen/dining room, utility and sitting room with doors providing access to the garden. On the first floor you will find the primary and second bedroom both with dressing areas and En-suite shower rooms. The second floor offers two generously proportioned bedrooms along with a house bathroom. Externally, there is a secure lawned garden, garage and parking for one vehicle. A fantastic opportunity in a sought after parish. Available immediately. Regret not suitable for pets.

Hallway

Cloakroom

Kitchen/dining room

Utility

Sitting room

Primary bedroom

En-suite

Second bedroom

## **APPLIANCES**