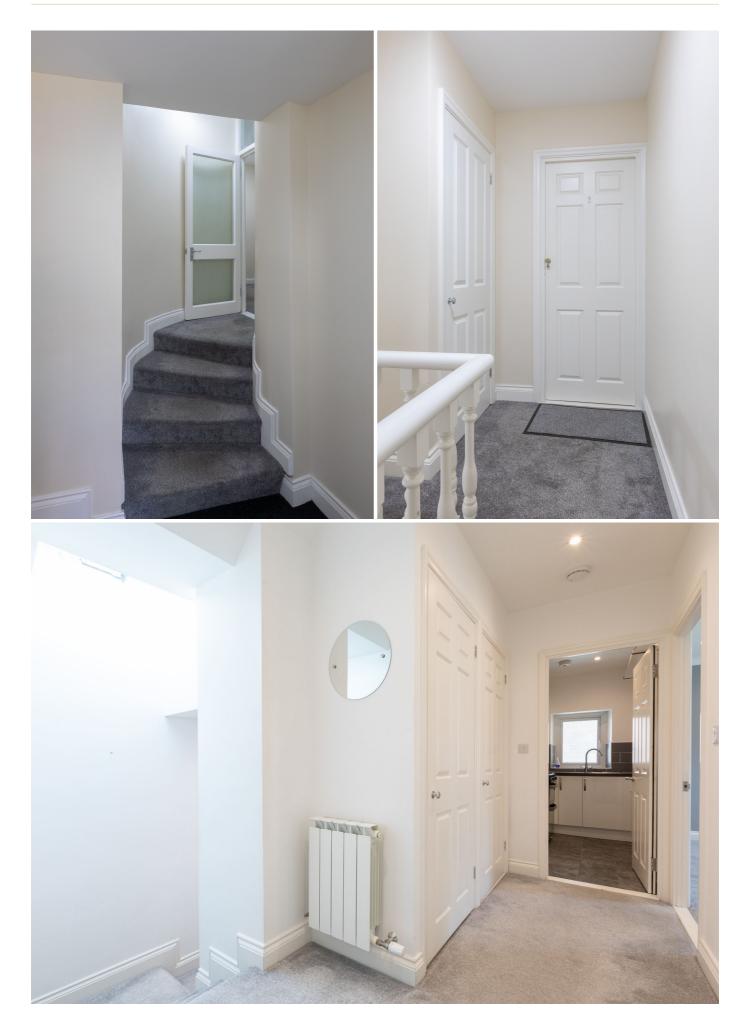

# £1,400 ST. SAVIOUR

ENTITLED/LICENSED. Situated within a small development, this well-presented split-level apartment is discreetly tucked away and within walking distance of St. Helier. The accommodation provides an entrance hall, sitting room, fitted kitchen, a good size double bedroom with fitted wardrobes and bathroom situated on a slightly lower level. There's one designated parking space. Monthly rent to include service charges. Available March.

| Entrance hall | 11′3 x 10′8 |
|---------------|-------------|
| Sitting room  | 13' x 10'11 |
| Kitchen       | 8′10 x 5′1  |
| Bathroom      | 8'2 x 8'    |
| Bedroom       | 15′5 x 8′2  |