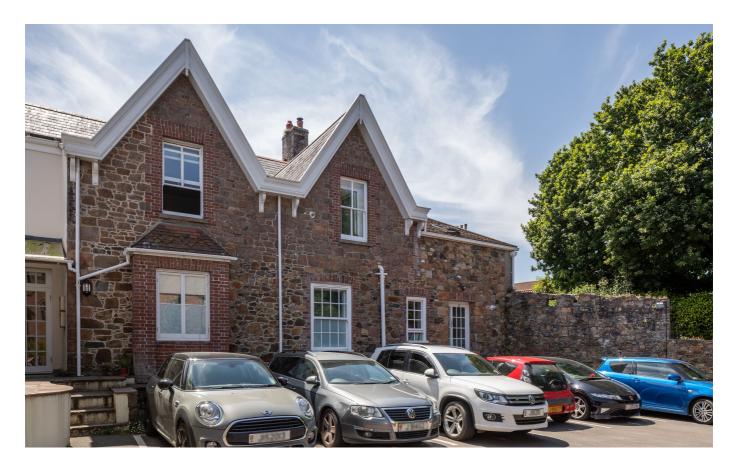

# £1,400 ST. SAVIOUR

ENTITLED/LICENSED. Situated within a small development, this well-presented split-level apartment is discreetly tucked away and within walking distance of St. Helier. The accommodation provides an entrance hall, sitting room, fitted kitchen, a good size double bedroom with fitted wardrobes and bathroom situated on a slightly lower level. There's one designated parking space. Monthly rent to include service charges. Available March.

#### **KEY FACTS**

Within walking distance of St. Helier Small development Well presented Split level Designated parking for one vehicle Available March Monthly rent to include service charges ENTITLED/LICENSED