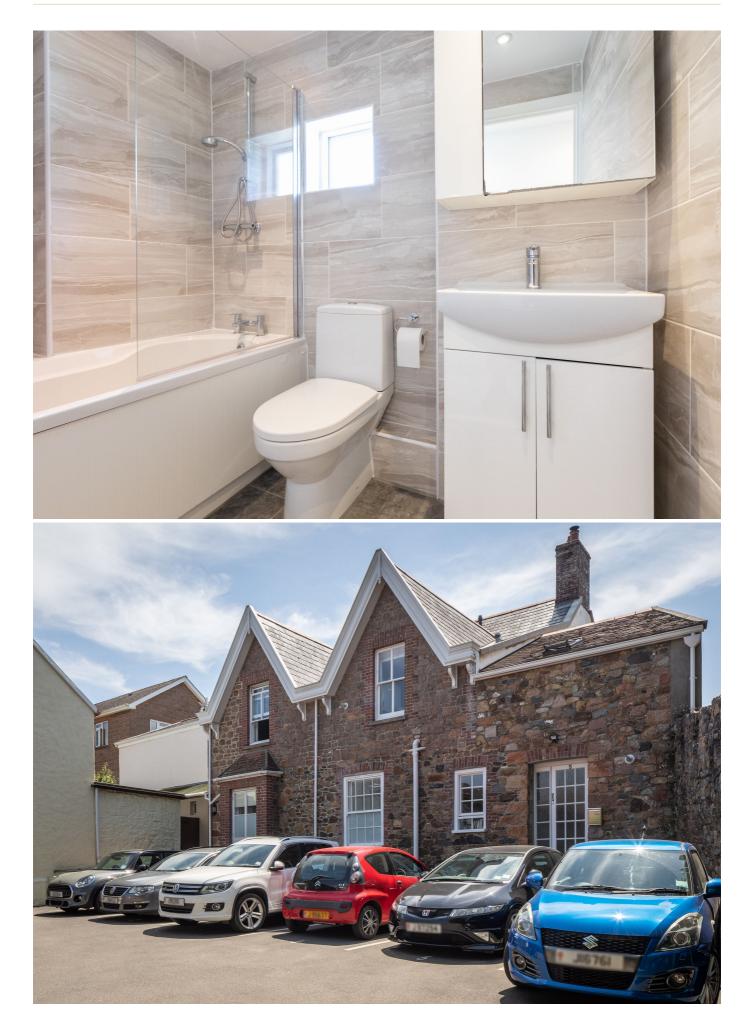

# £1,400 ST. SAVIOUR

ENTITLED/LICENSED. Situated within a small development, this well-presented split-level apartment is discreetly tucked away and within walking distance of St. Helier. The accommodation provides an entrance hall, sitting room, fitted kitchen, a good size double bedroom with fitted wardrobes and bathroom situated on a slightly lower level. There's one designated parking space. Monthly rent to include service charges. Available March.

#### **KEY FACTS**

Within walking distance of St. Helier Small development Well presented Split level Designated parking for one vehicle Available March Monthly rent to include service charges ENTITLED/LICENSED