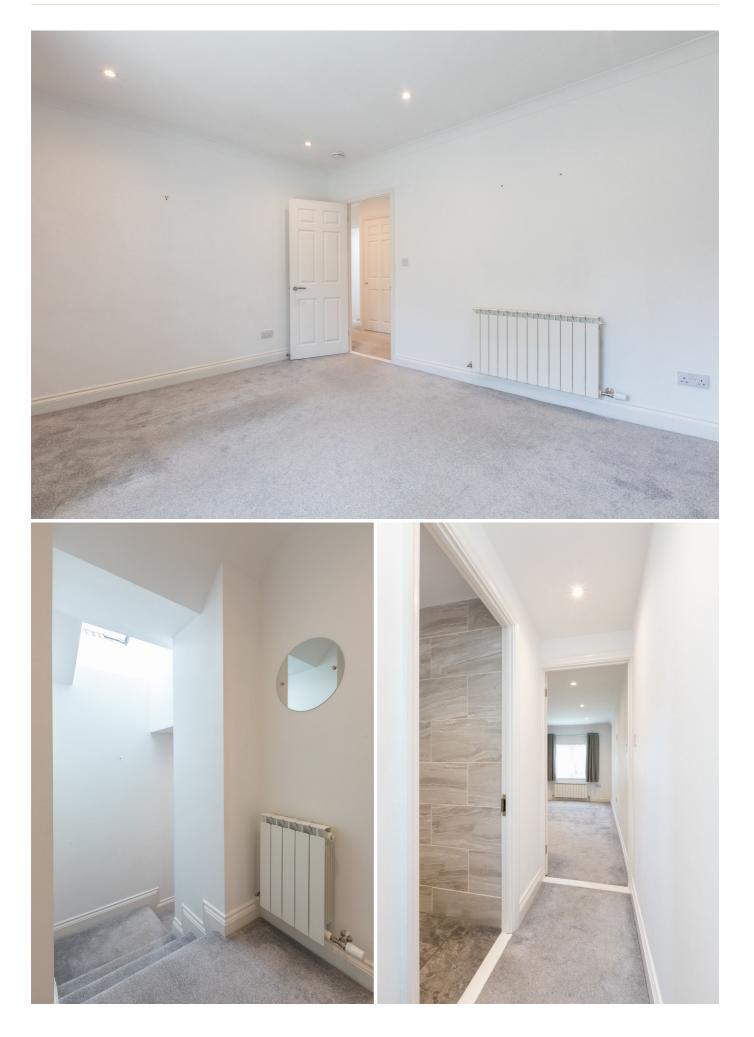

# £1,400 ST. SAVIOUR

ENTITLED/LICENSED. Situated within a small development, this well-presented split-level apartment is discreetly tucked away and within walking distance of St. Helier. The accommodation provides an entrance hall, sitting room, fitted kitchen, a good size double bedroom with fitted wardrobes and bathroom situated on a slightly lower level. There's one designated parking space. Monthly rent to include service charges. Available March.

| Entrance hall | 11′3 x 10′8 |
|---------------|-------------|
| Sitting room  | 13' x 10'11 |
| Kitchen       | 8′10 x 5′1  |
| Bathroom      | 8'2 x 8'    |
| Bedroom       | 15′5 x 8′2  |