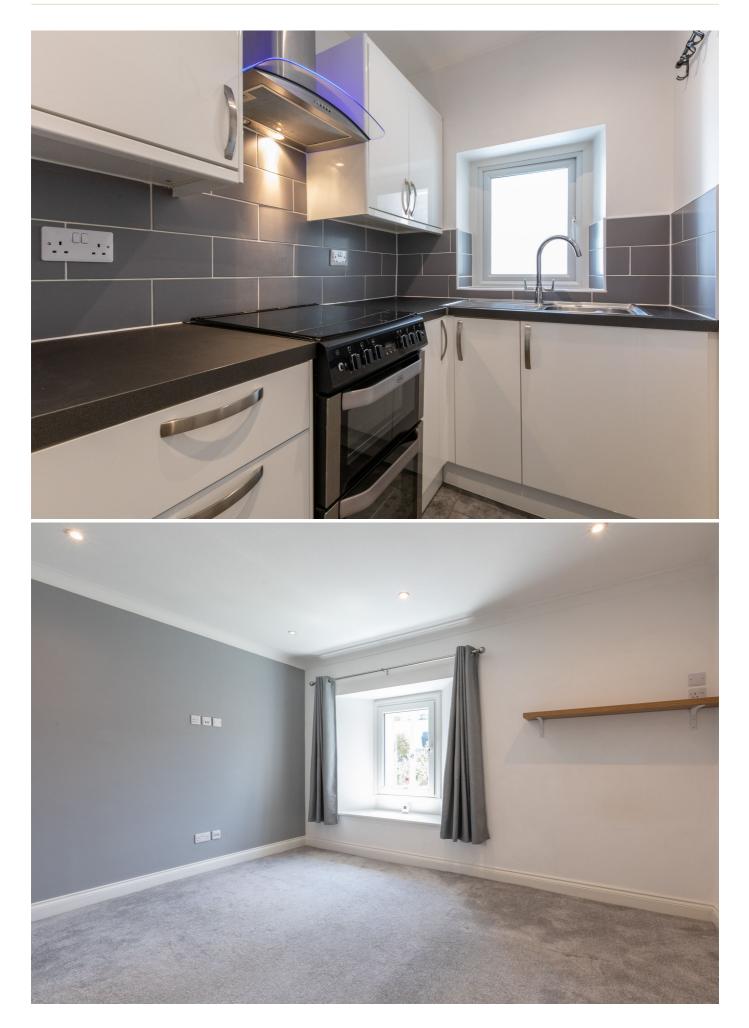

# £1,400 ST. SAVIOUR

ENTITLED/LICENSED. Situated within a small development, this well-presented split-level apartment is discreetly tucked away and within walking distance of St. Helier. The accommodation provides an entrance hall, sitting room, fitted kitchen, a good size double bedroom with fitted wardrobes and bathroom situated on a slightly lower level. There's one designated parking space. Monthly rent to include service charges. Available March.

| Entrance hall | 11′3 x 10′8 |
|---------------|-------------|
| Sitting room  | 13' x 10'11 |
| Kitchen       | 8′10 x 5′1  |
| Bathroom      | 8'2 x 8'    |
| Bedroom       | 15′5 x 8′2  |

## APPLIANCES

Belling oven Gas hob Cata fridge/freezer Beko washer/dryer