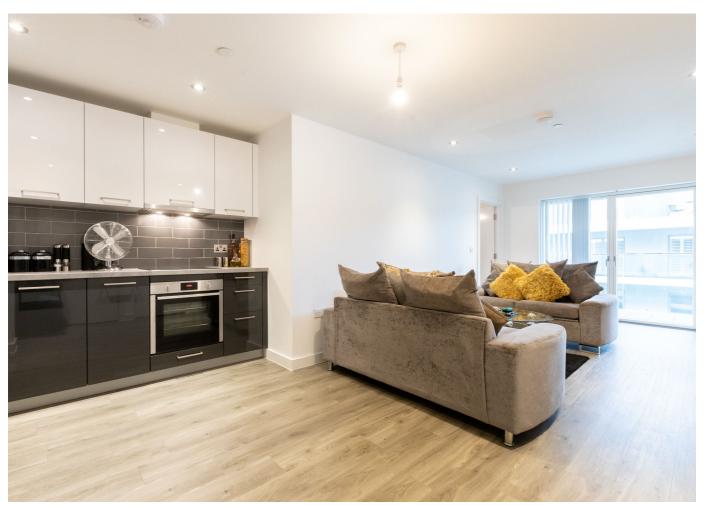

# £1,900 **ST. HELIER**

ENTITLED/LICENSED. This modern two-bedroom, two-bathroom apartment is situated within the sought-after Metropol development, just a short stroll from the beach, park, local restaurants and town centre. The superb accommodation provides a fully fitted kitchen with an open plan design leading to the reception space and access to a 30ft private balcony. There are two double bedrooms (both with fitted wardrobes) along with an En-suite and house/"Jack and Jill" bathroom. This apartment also offers secure gated underground parking for one vehicle. Available August. Pets considered. An opportunity not to be missed! Please contact our Lettings Team at Livingroom Estate Agents in Jersey today at +44 1534 717100 or email: info@livingroom.je for more information or to arrange a viewing.

| Kitchen/reception      | 24′2 x 10′6 |
|------------------------|-------------|
| Bedroom one            | 12'8 x 9'10 |
| En-suite               | 9′5 x 5′6   |
| Balcony                | 30′ x 4′11  |
| Bedroom two            | 14′ x 9′5   |
| Jack and Jill bathroom | 9'9 x 8'5   |

### **KEY FACTS**

Third floor modern apartment

Two double bedrooms with fitted

wardrobes

Two bathrooms

Spacious open plan kitchen/reception

space

Large private balcony