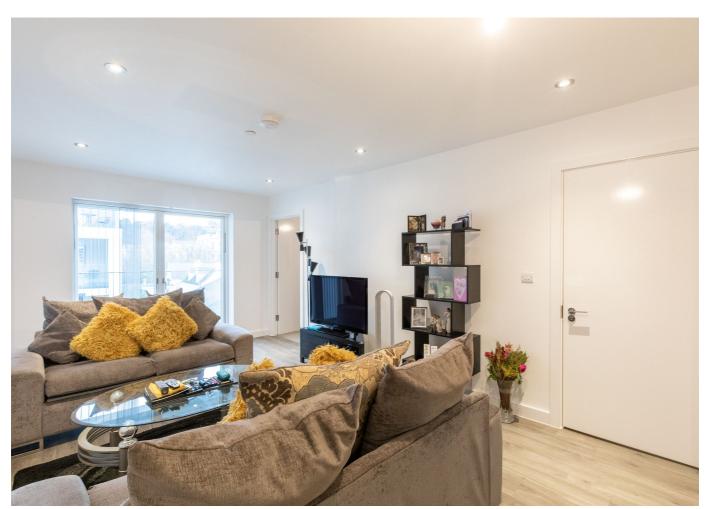

# £1,900 **ST. HELIER**

ENTITLED/LICENSED. This modern two-bedroom, two-bathroom apartment is situated within the sought-after Metropol development, just a short stroll from the beach, park, local restaurants and town centre. The superb accommodation provides a fully fitted kitchen with an open plan design leading to the reception space and access to a 30ft private balcony. There are two double bedrooms (both with fitted wardrobes) along with an En-suite and house/"Jack and Jill" bathroom. This apartment also offers secure gated underground parking for one vehicle. Available August. Pets considered. An opportunity not to be missed! Please contact our Lettings Team at Livingroom Estate Agents in Jersey today at +44 1534 717100 or email: info@livingroom.je for more information or to arrange a viewing.

### **KEY FACTS**

Third floor modern apartment

Two double bedrooms with fitted

wardrobes

Two bathrooms

Spacious open plan kitchen/reception

space

Large private balcony