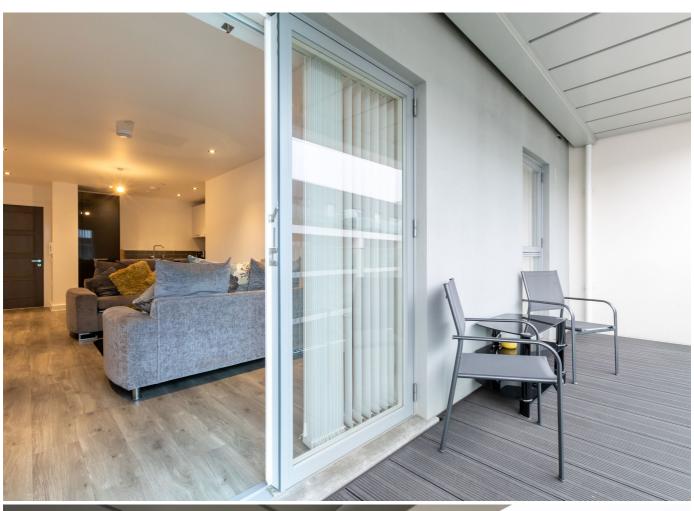

# £1,900 **ST. HELIER**

ENTITLED/LICENSED. This modern two-bedroom, two-bathroom apartment is situated within the sought-after Metropol development, just a short stroll from the beach, park, local restaurants and town centre. The superb accommodation provides a fully fitted kitchen with an open plan design leading to the reception space and access to a 30ft private balcony. There are two double bedrooms (both with fitted wardrobes) along with an En-suite and house/"Jack and Jill" bathroom. This apartment also offers secure gated underground parking for one vehicle. Available August. Pets considered. An opportunity not to be missed! Please contact our Lettings Team at Livingroom Estate Agents in Jersey today at +44 1534 717100 or email: info@livingroom.je for more information or to arrange a viewing.

| Kitchen/reception      | 24′2 x 10′6 |
|------------------------|-------------|
| Bedroom one            | 12'8 x 9'10 |
| En-suite               | 9′5 x 5′6   |
| Balcony                | 30′ x 4′11  |
| Bedroom two            | 14′ x 9′5   |
| Jack and Jill bathroom | 9'9 x 8'5   |

### **KEY FACTS**

Third floor modern apartment

Two double bedrooms with fitted

wardrobes

Two bathrooms

Spacious open plan kitchen/reception

space

Large private balcony