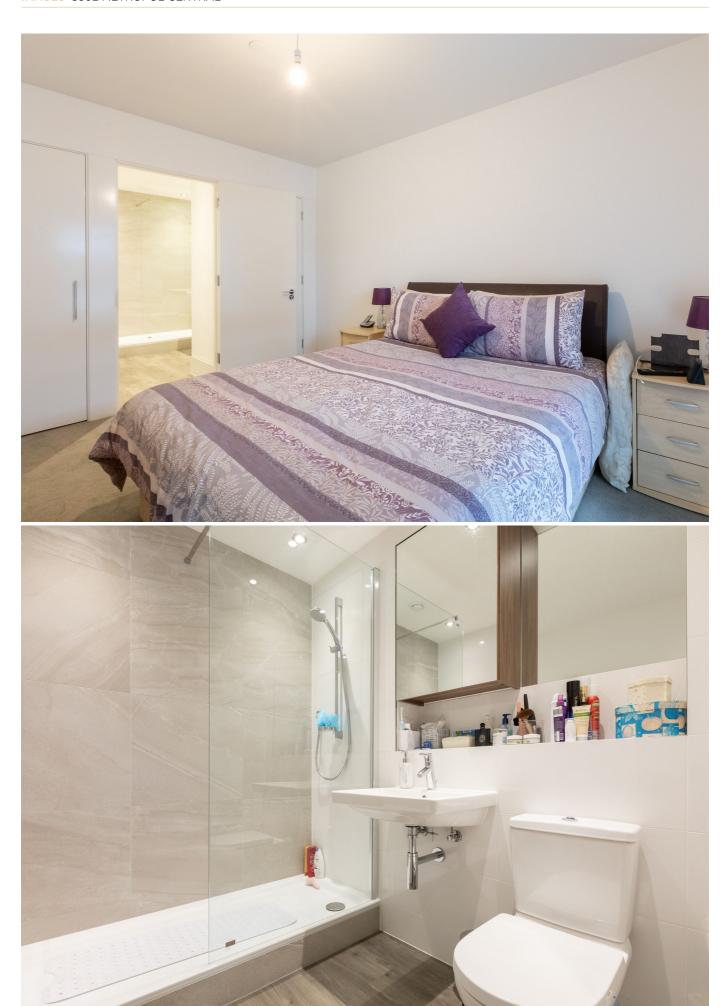

# £1,900 **ST. HELIER**

ENTITLED/LICENSED. This modern two-bedroom, two-bathroom apartment is situated within the sought-after Metropol development, just a short stroll from the beach, park, local restaurants and town centre. The superb accommodation provides a fully fitted kitchen with an open plan design leading to the reception space and access to a 30ft private balcony. There are two double bedrooms (both with fitted wardrobes) along with an En-suite and house/"Jack and Jill" bathroom. This apartment also offers secure gated underground parking for one vehicle. Available August. Pets considered. An opportunity not to be missed! Please contact our Lettings Team at Livingroom Estate Agents in Jersey today at +44 1534 717100 or email: info@livingroom.je for more information or to arrange a viewing.

| Kitchen/reception      | 24′2 x 10′6 |
|------------------------|-------------|
| Bedroom one            | 12'8 x 9'10 |
| En-suite               | 9′5 x 5′6   |
| Balcony                | 30′ x 4′11  |
| Bedroom two            | 14′ x 9′5   |
| Jack and Jill bathroom | 9'9 x 8'5   |