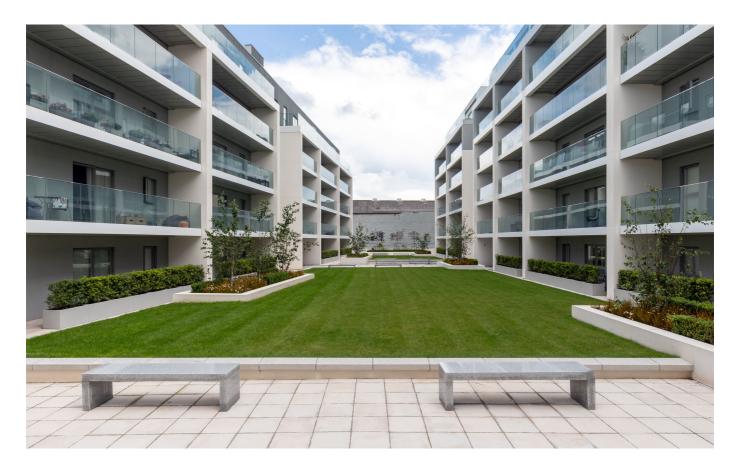

# £1,900 **ST. HELIER**

ENTITLED/LICENSED. This modern two-bedroom, two-bathroom apartment is situated within the sought-after Metropol development, just a short stroll from the beach, park, local restaurants and town centre. The superb accommodation provides a fully fitted kitchen with an open plan design leading to the reception space and access to a 30ft private balcony. There are two double bedrooms (both with fitted wardrobes) along with an En-suite and house/"Jack and Jill" bathroom. This apartment also offers secure gated underground parking for one vehicle. Available August. Pets considered. An opportunity not to be missed! Please contact our Lettings Team at Livingroom Estate Agents in Jersey today at +44 1534 717100 or email: info@livingroom.je for more information or to arrange a viewing.

### **KEY FACTS**

Third floor modern apartment

Two double bedrooms with fitted

wardrobes

Two bathrooms

Spacious open plan kitchen/reception

space

Large private balcony