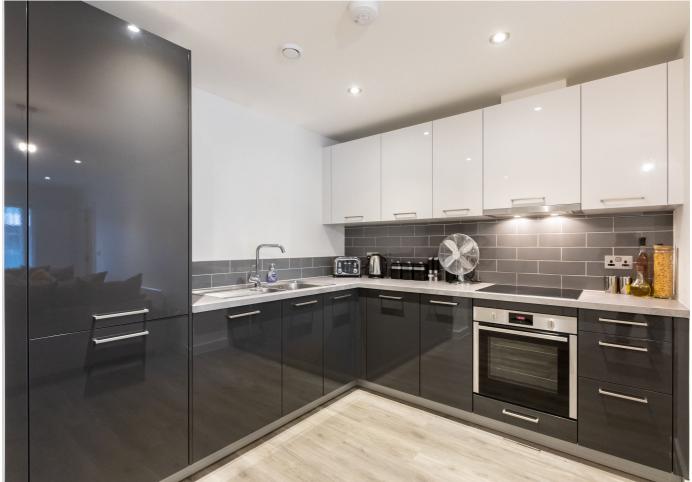

# £1,900 **ST. HELIER**

ENTITLED/LICENSED. This modern two-bedroom, two-bathroom apartment is situated within the sought-after Metropol development, just a short stroll from the beach, park, local restaurants and town centre. The superb accommodation provides a fully fitted kitchen with an open plan design leading to the reception space and access to a 30ft private balcony. There are two double bedrooms (both with fitted wardrobes) along with an En-suite and house/"Jack and Jill" bathroom. This apartment also offers secure gated underground parking for one vehicle. Available August. Pets considered. An opportunity not to be missed! Please contact our Lettings Team at Livingroom Estate Agents in Jersey today at +44 1534 717100 or email: info@livingroom.je for more information or to arrange a viewing.

#### **APPLIANCES**

Neff oven

Neff hob and extractor

Fridge/freezer

Neff dishwasher

Washer/dryer