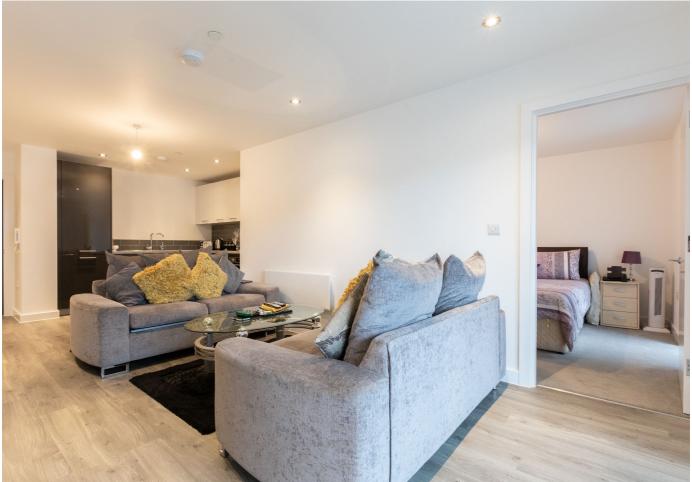

# £1,900 **ST. HELIER**

ENTITLED/LICENSED. This modern two-bedroom, two-bathroom apartment is situated within the sought-after Metropol development, just a short stroll from the beach, park, local restaurants and town centre. The superb accommodation provides a fully fitted kitchen with an open plan design leading to the reception space and access to a 30ft private balcony. There are two double bedrooms (both with fitted wardrobes) along with an En-suite and house/"Jack and Jill" bathroom. This apartment also offers secure gated underground parking for one vehicle. Available August. Pets considered. An opportunity not to be missed! Please contact our Lettings Team at Livingroom Estate Agents in Jersey today at +44 1534 717100 or email: info@livingroom.je for more information or to arrange a viewing.

| Kitchen/reception      | 24′2 x 10′6 |
|------------------------|-------------|
| Bedroom one            | 12'8 x 9'10 |
| En-suite               | 9′5 x 5′6   |
| Balcony                | 30′ x 4′11  |
| Bedroom two            | 14′ x 9′5   |
| Jack and Jill bathroom | 9'9 x 8'5   |