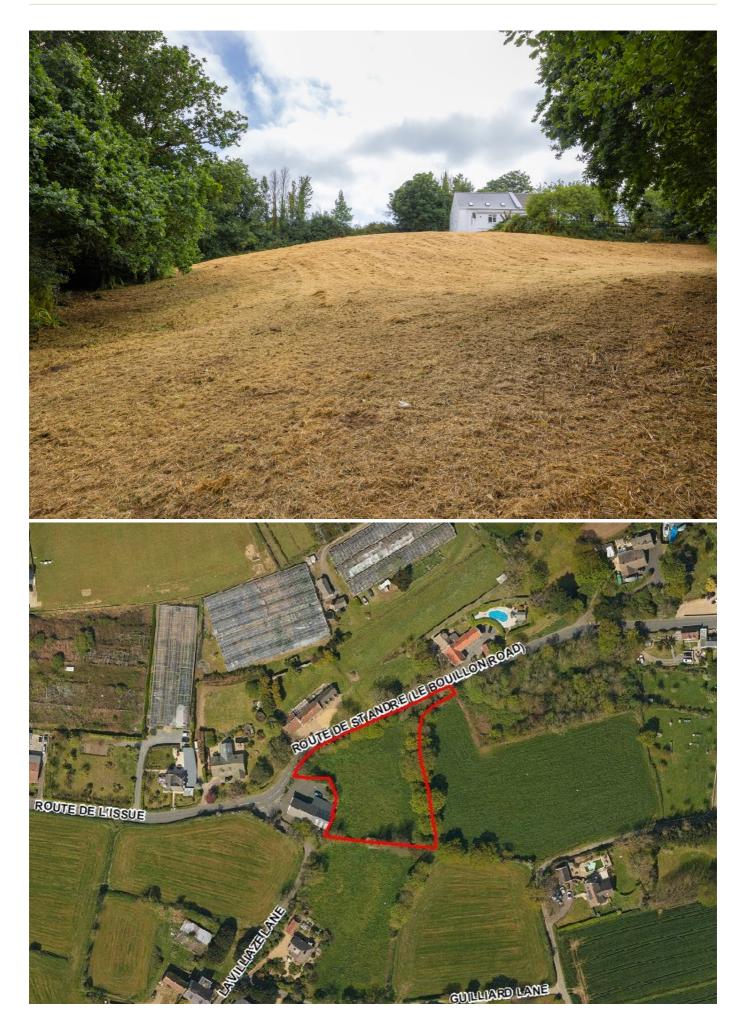

## POA LOCAL MARKET, ST. ANDREW

An agricultural field measuring 2 vergees and 2.01 perches situated along Le Bouillon Road in St Andrews (sold as seen). Please contact the office for further information.