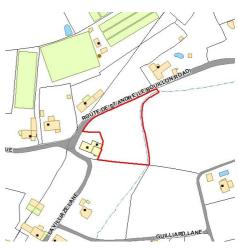

## POA LOCAL MARKET, ST. ANDREW

An agricultural field measuring 2 vergees and 2.01 perches situated along Le Bouillon Road in St Andrews (sold as seen). Please contact the office for further information.