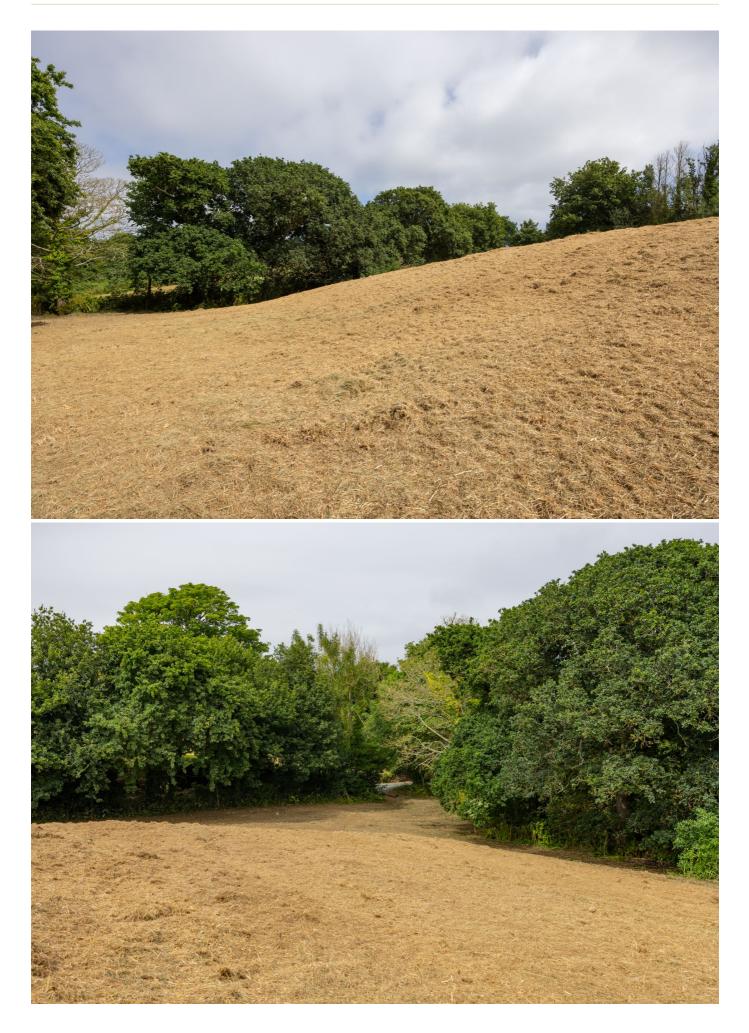

## POA LOCAL MARKET, ST. ANDREW

An agricultural field measuring 2 vergees and 2.01 perches situated along Le Bouillon Road in St Andrews (sold as seen). Please contact the office for further information.