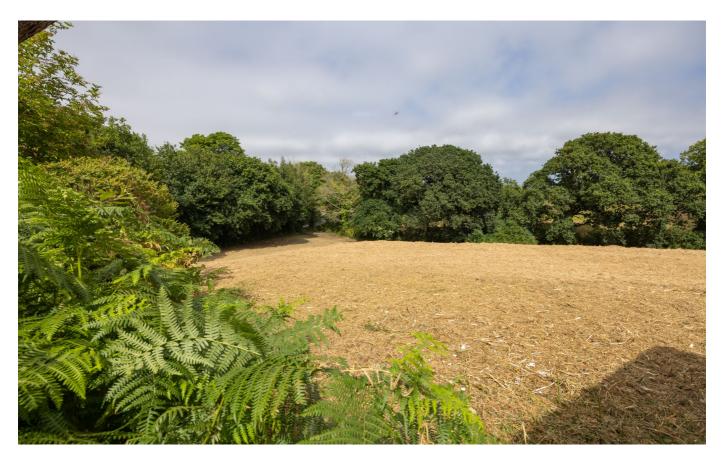

## POA LOCAL MARKET, ST. ANDREW

An agricultural field measuring 2 vergees and 2.01 perches situated along Le Bouillon Road in St Andrews (sold as seen). Please contact the office for further information.